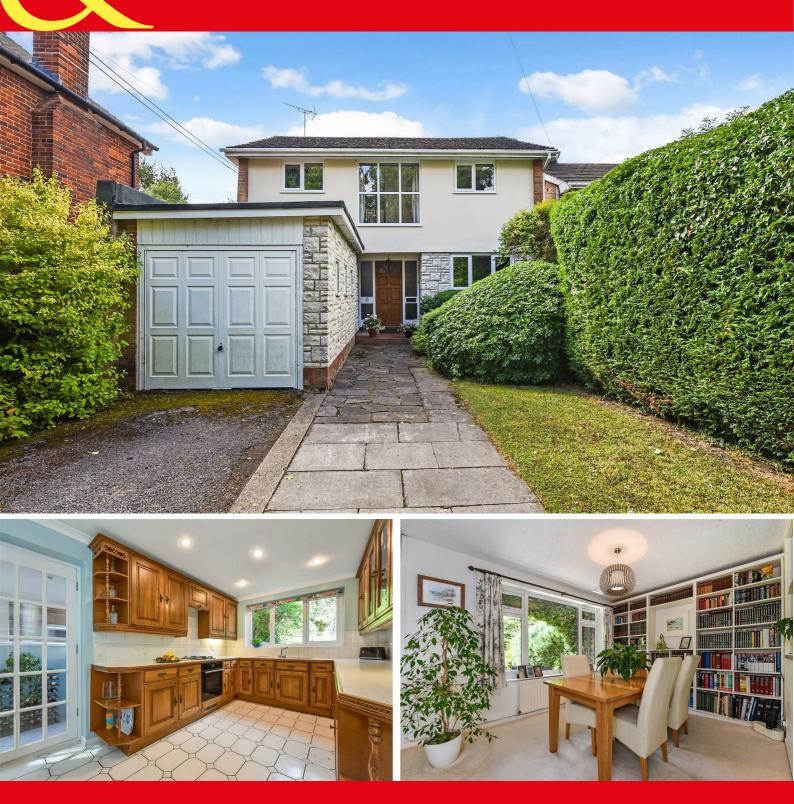

## 6 Winchester Gardens, Andover, Asking Price £625,000

#### PROPERTY DESCRIPTION BY Mr Ross Beeden

Graham & Co are delighted to offer to the market a rarely available four bedroom detached family home situated in one of Andover's most prestigious roads with views over Andover Golf course. The property offers a wealth of possibilities including extending subject to the usual planning permissions. The accommodation comprises a welcoming entrance hall, cloakroom a fitted kitchen with a porch/boot room adjacent, a living room and a dining room. Upstairs offers a family bathroom and a separate wc room as well as four bedrooms. Outside offers a stunning southerly facing garden backing on the fairways of Andover's local Golf Course with mature trees and shrubs ideal for a growing family and al fresco dining. To the front aspect there is a driveway capable of housing multiple vehicles and a garage with a courtesy door from the hallway.