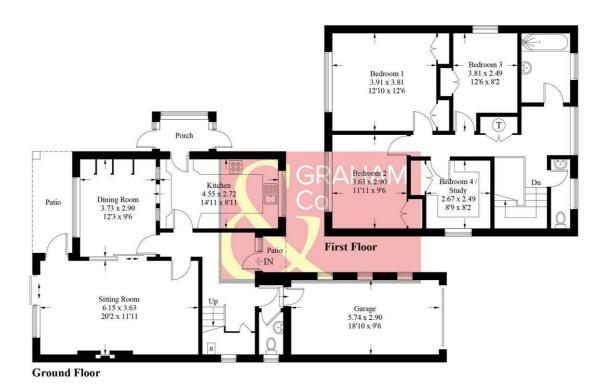

### Winchester Gardens, SP10

Approximate Gross Internal Area = 154.5 sq m / 1663 sq ft (Including Garage)

#### PRODUCED FOR GRAHAM AND CO

Whilst every attempt has been made to ensure the accuracy of the floorplan, measurements of doors, windows and rooms are approximate. These plans are for representation purposes only as defined by RICS Code of Measuring Practice and used as such by any prospective purchaser. © Emzo Marketing (ID1113215)