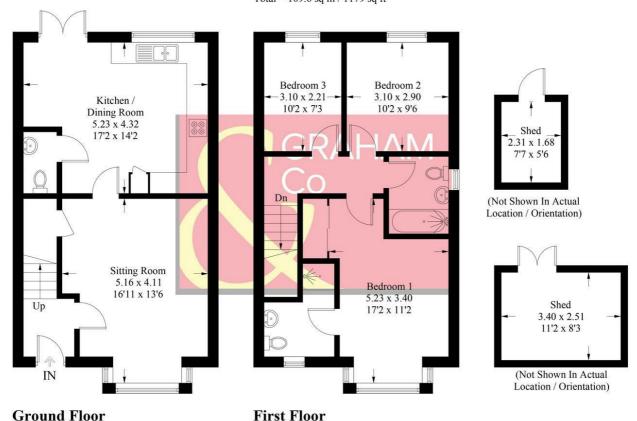

## Wyke Court, SP11

Approximate Gross Internal Area = 97.2 sq m / 1046 sq ft Sheds = 12.4 sq m / 133 sq ftTotal = 109.6 sq m / 1179 sq ft

PRODUCED FOR GRAHAM AND CO

Whilst every attempt has been made to ensure the accuracy of the floorplan, measurements of doors, windows and rooms are approximate. These plans are for representation purposes only as defined by RICS Code of Measuring Practice and used as such by any prospective purchaser. © Emzo Marketing (ID1114723)