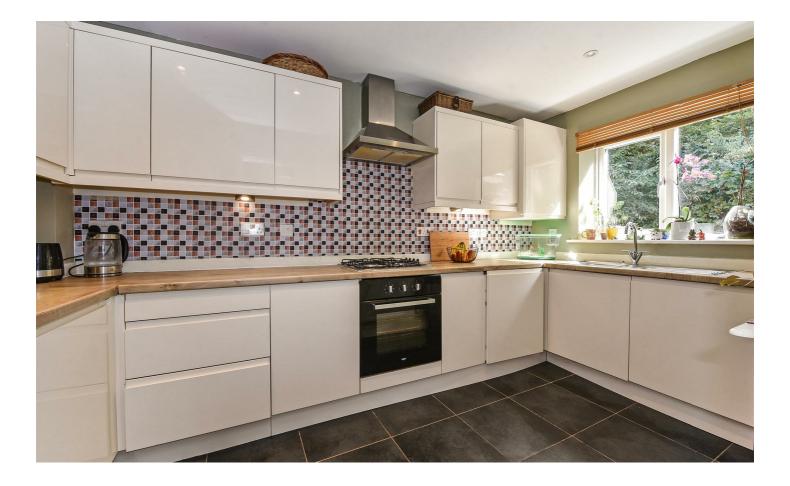

## PROPERTY DESCRIPTION BY Miss Jay Cowan

This charming three-bedroom semi-detached house is located down a private driveway shared with neighboring homes. The ground floor features an inviting entrance hall, a convenient downstairs toilet, a well-appointed kitchen, and a spacious lounge with bifold doors opening onto a balcony and garden. The first floor comprises three bedrooms, including a master with an en suite, and a family bathroom. Outside, there is parking for two cars and a low maintenance garden. A particular feature is the lovely raised, decked seating area, which enjoys views over Charlie's Lake and has steps leading down to the garden.