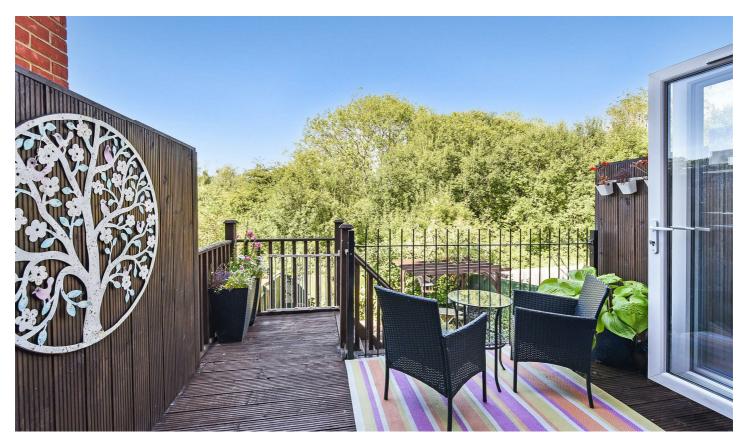

## PROPERTY DESCRIPTION BY Miss Jay Cowan

This charming three-bedroom semi-detached house is located down a private driveway shared with neighboring homes. The ground floor features an inviting entrance hall, a convenient downstairs toilet, a well-appointed kitchen, and a spacious lounge with bifold doors opening onto a balcony and garden. The first floor comprises three bedrooms, including a master with an en suite, and a family bathroom. Outside, there is parking for two cars and a low maintenance garden. A particular feature is the lovely raised, decked seating area, which enjoys views over Charlie's Lake and has steps leading down to the garden.