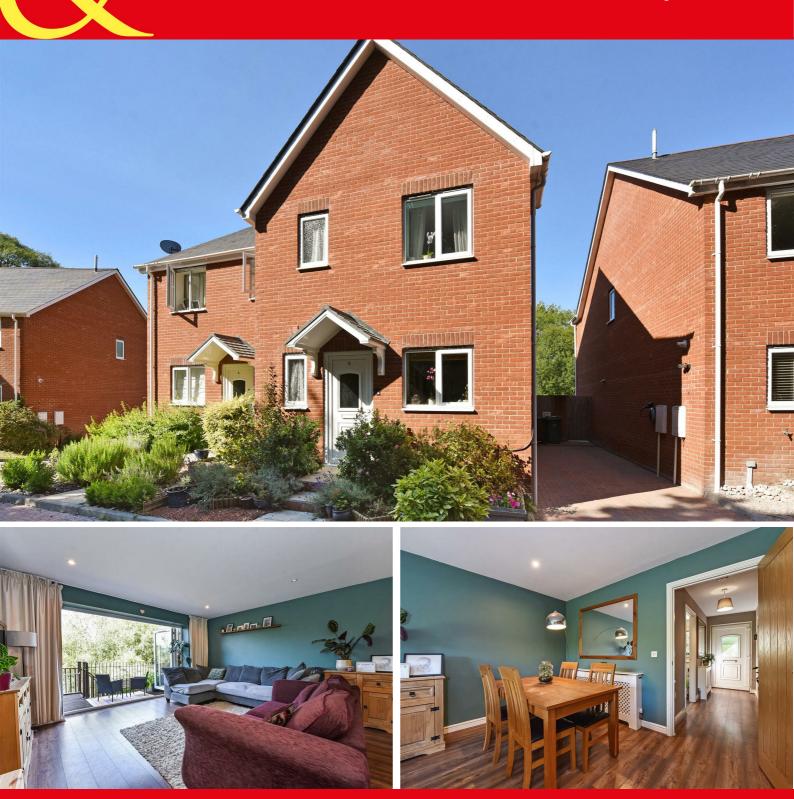

## PROPERTY DESCRIPTION BY Miss Jay Cowan

This charming three-bedroom semi-detached house is located down a private driveway shared with neighboring homes. The ground floor features an inviting entrance hall, a convenient downstairs toilet, a well-appointed kitchen, and a spacious lounge with bifold doors opening onto a balcony and garden. The first floor comprises three bedrooms, including a master with an en suite, and a family bathroom. Outside, there is parking for two cars and a low maintenance garden. A particular feature is the lovely raised, decked seating area, which enjoys views over Charlie's Lake and has steps leading down to the garden.