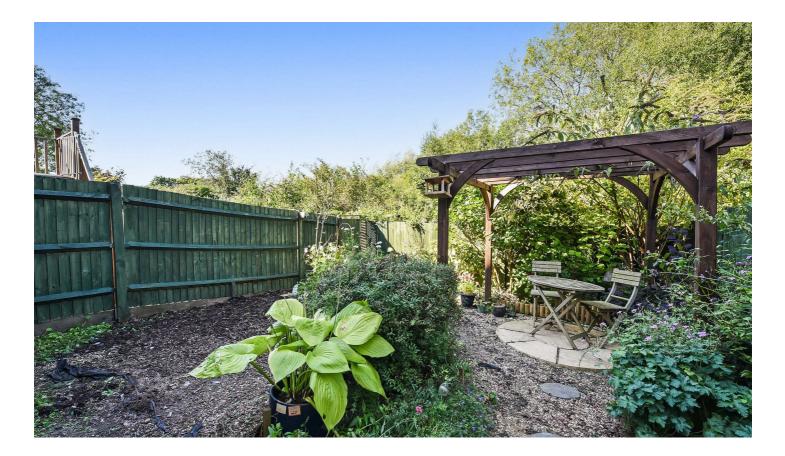

## PROPERTY DESCRIPTION BY Miss Jay Cowan

This charming three-bedroom semi-detached house is located down a private driveway shared with neighboring homes. The ground floor features an inviting entrance hall, a convenient downstairs toilet, a well-appointed kitchen, and a spacious lounge with bifold doors opening onto a balcony and garden. The first floor comprises three bedrooms, including a master with an en suite, and a family bathroom. Outside, there is parking for two cars and a low maintenance garden. A particular feature is the lovely raised, decked seating area, which enjoys views over Charlie's Lake and has steps leading down to the garden.