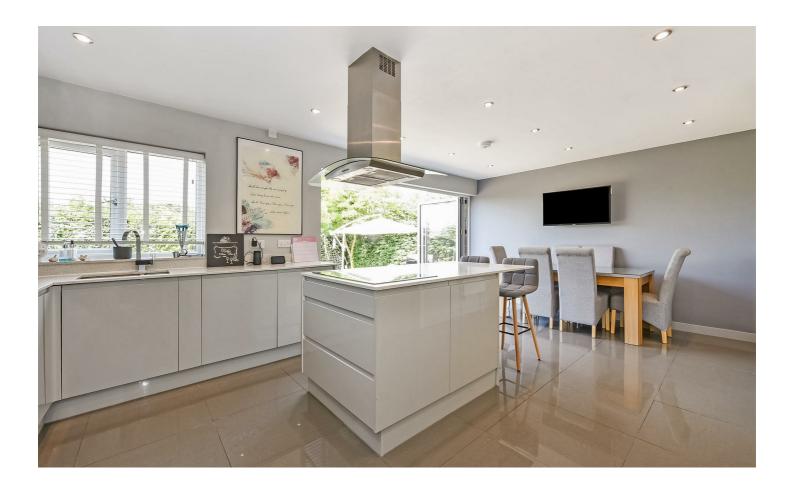

## PROPERTY DESCRIPTION BY Miss Molly Scruton

A stunning four bedroom detached property in a quiet cul-de-sac location. Upon entry of the home there is a open and spacious hallway/reception with a cloakroom and the feature staircase. Alongside this room there is a quality fitted kitchen with dining area this room with a central island there are also bi-folding patio doors leading out to the rear and an attached utility space with access to the back door. On the ground floor this home also offers an open plan living room with further dining room having patio doors to the garden. The first floor of this home comprises of four bedrooms with the master bedroom has two built in wardrobes. The stunning family bathroom has the added benefit of a walk in shower. The rear of the home is primarily laid to lawn but has a patio area and an outside bar/games room. There is a double garage and off road driveway parking situated with this home.