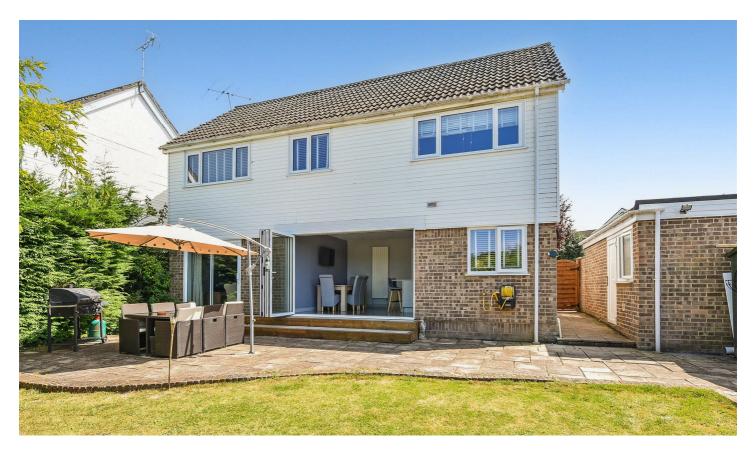

## PROPERTY DESCRIPTION BY Miss Molly Scruton

A stunning four bedroom detached property in a quiet cul-de-sac location. Upon entry of the home there is a open and spacious hallway/reception with a cloakroom and the feature staircase. Alongside this room there is a quality fitted kitchen with dining area this room with a central island there are also bi-folding patio doors leading out to the rear and an attached utility space with access to the back door. On the ground floor this home also offers an open plan living room with further dining room having patio doors to the garden. The first floor of this home comprises of four bedrooms with the master bedroom has two built in wardrobes. The stunning family bathroom has the added benefit of a walk in shower. The rear of the home is primarily laid to lawn but has a patio area and an outside bar/games room. There is a double garage and off road driveway parking situated with this home.