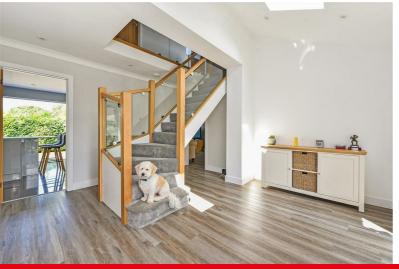

## PROPERTY DESCRIPTION BY Miss Molly Scruton

A stunning four bedroom detached property in a quiet cul-de-sac location. Upon entry of the home there is a open and spacious hallway/reception with a cloakroom and the feature staircase. Alongside this room there is a quality fitted kitchen with dining area this room with a central island there are also bi-folding patio doors leading out to the rear and an attached utility space with access to the back door. On the ground floor this home also offers an open plan living room with further dining room having patio doors to the garden. The first floor of this home comprises of four bedrooms with the master bedroom has two built in wardrobes. The stunning family bathroom has the added benefit of a walk in shower. The rear of the home is primarily laid to lawn but has a patio area and an outside bar/games room. There is a double garage and off road driveway parking situated with this home.