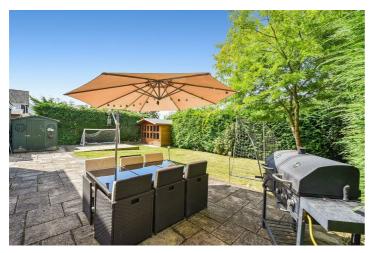

## PROPERTY DESCRIPTION BY Miss Molly Scruton

A stunning four bedroom detached property in a quiet cul-de-sac location. Upon entry of the home there is a open and spacious hallway/reception with a cloakroom and the feature staircase. Alongside this room there is a quality fitted kitchen with dining area this room with a central island there are also bi-folding patio doors leading out to the rear and an attached utility space with access to the back door. On the ground floor this home also offers an open plan living room with further dining room having patio doors to the garden. The first floor of this home comprises of four bedrooms with the master bedroom has two built in wardrobes. The stunning family bathroom has the added benefit of a walk in shower. The rear of the home is primarily laid to lawn but has a patio area and an outside bar/games room. There is a double garage and off road driveway parking situated with this home.