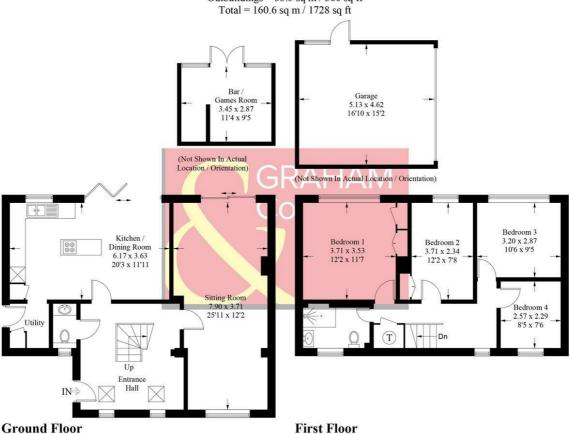

## **Newcomb Close, SP10**

Approximate Gross Internal Area = 127.1 sq m / 1368 sq ft
Outbuildings = 33.5 sq m / 360 sq ft

PRODUCED FOR GRAHAM AND CO

Whilst every attempt has been made to ensure the accuracy of the floorplan, measurements of doors, windows and rooms are approximate. These plans are for representation purposes only as defined by RICS Code of Measuring Practice and used as such by any prospective purchaser. © Emzo Marketing (ID1110998)