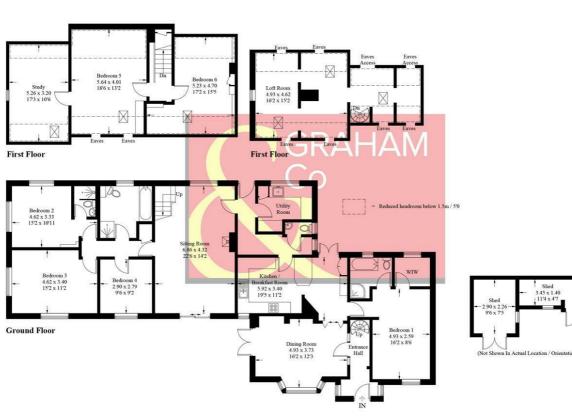

## Farm Road, SP11

 $\begin{array}{l} \mbox{Approximate Gross Internal Area} = 266.5 \mbox{ sq } m \ / \ 2869 \mbox{ sq } ft \\ \mbox{Outbuilding} = 11.8 \mbox{ sq } m \ / \ 127 \mbox{ sq } ft \\ \mbox{Total} = 278.3 \mbox{ sq } m \ / \ 2996 \mbox{ sq } ft \end{array}$ 

PRODUCED FOR GRAHAM AND CO

Whilst every attempt has been made to ensure the accuracy of the floorplan, measurements of doors, windows and rooms are approximate. These plans are for representation purposes only as defined by RICS Code of Measuring Practice and used as such by any prospective purchaser. © Emzo Marketing (ID1105918)