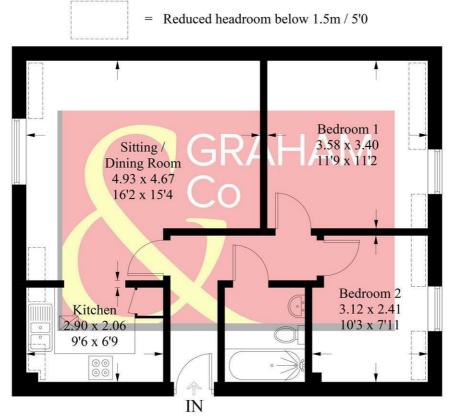

#### Waverley Buildings, SP10

Approximate Gross Internal Area = 57.9 sq m / 623 sq ft

PRODUCED FOR GRAHAM AND CO

Whilst every attempt has been made to ensure the accuracy of the floorplan, measurements of doors, windows and rooms are approximate. These plans are for representation purposes only as defined by RICS Code of Measuring Practice and used as such by any prospective purchaser. © Emzo Marketing (ID1103524)