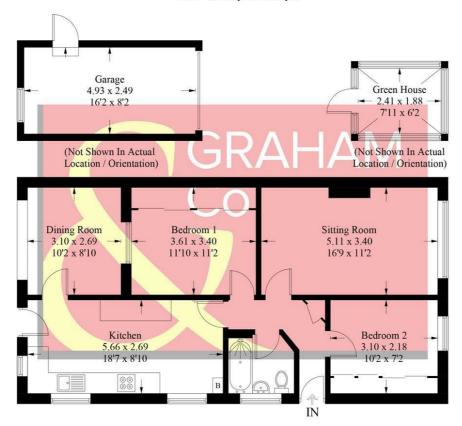

# The Crescent, SP10

Approximate Gross Internal Area = 70.7 sq m / 761 sq ft Garage / Green House = 16.9 sq m / 182 sq ft Total = 87.6 sq m / 943 sq ft

#### PRODUCED FOR GRAHAM AND CO

Whilst every attempt has been made to ensure the accuracy of the floorplan, measurements of doors, windows and rooms are approximate. These plans are for representation purposes only as defined by RICS Code of Measuring Practice and used as such by any prospective purchaser. © Emzo Marketing (ID1098097)