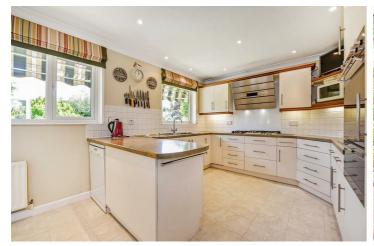

#### PROPERTY DESCRIPTION BY Mr Guy Sommerville

Welcome to this individual family home, offering over 2700 sq ft of pleasurable living space, nestled on the edge of Appleshaw and boasting lovely gardens providing a serene and private retreat. Step into the inviting entrance porch and hall, setting the tone for the stylish charm found throughout. The downstairs cloakroom is conveniently located for guests and everyday use. The well-appointed kitchen flows seamlessly into a solid roofed conservatory/breakfast room, perfect for family meals and entertaining. A utility room offers practical space for laundry and additional storage. Enjoy the floor to ceiling windows that flood the sitting room with natural light, offering panoramic views of the garden. The dining room and additional conservatory are ideal for formal dining and extra living space, enhancing the home's versatility. Two garages provide ample parking and storage solutions. On the first floor a spacious landing leads to bedrooms and family bathrooms. The principal bedroom features French doors that open onto a large balcony where you can savour the tranquil garden and country views. There are three further generously sized bedrooms filled with natural light. Two well-appointed family bathrooms serve all the bedrooms with ease and comfort. The gardens are a highlight, divided into three enchanting areas and in the secret garden discover the summerhouse which overlooks a calming water feature and shallow pond. This exceptional home offers a rare opportunity to own a distinctive property with spacious interiors set within the village of Appleshaw.