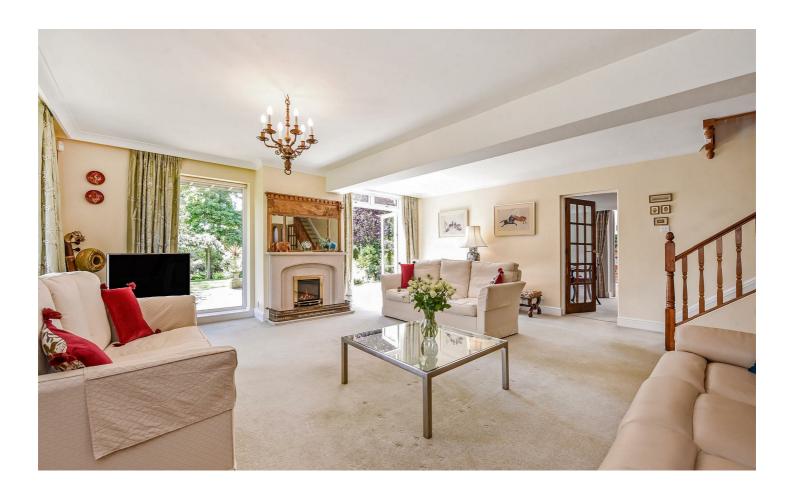

#### PROPERTY DESCRIPTION BY Mr Guy Sommerville

Welcome to this individual family home, offering over 2700 sq ft of pleasurable living space, nestled on the edge of Appleshaw and boasting lovely gardens providing a serene and private retreat. Step into the inviting entrance porch and hall, setting the tone for the stylish charm found throughout. The downstairs cloakroom is conveniently located for guests and everyday use. The well-appointed kitchen flows seamlessly into a solid roofed conservatory/breakfast room, perfect for family meals and entertaining. A utility room offers practical space for laundry and additional storage. Enjoy the floor to ceiling windows that flood the sitting room with natural light, offering panoramic views of the garden. The dining room and additional conservatory are ideal for formal dining and extra living space, enhancing the home's versatility. Two garages provide ample parking and storage solutions. On the first floor a spacious landing leads to bedrooms and family bathrooms. The principal bedroom features French doors that open onto a large balcony where you can savour the tranquil garden and country views. There are three further generously sized bedrooms filled with natural light. Two well-appointed family bathrooms serve all the bedrooms with ease and comfort. The gardens are a highlight, divided into three enchanting areas and in the secret garden discover the summerhouse which overlooks a calming water feature and shallow pond. This exceptional home offers a rare opportunity to own a distinctive property with spacious interiors set within the village of Appleshaw.