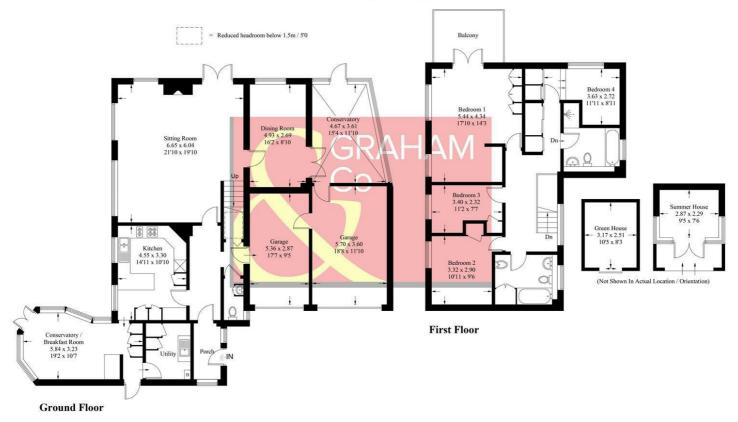

## Barncroft, SP11

Approximate Gross Internal Area = 251.2 sq m / 2704 sq ft Outbuildings = 14.7 sq m / 158 sq ft Total = 265.9 sq m / 2862 sq ft

### PRODUCED FOR GRAHAM AND CO

Whilst every attempt has been made to ensure the accuracy of the floorplan, measurements of doors, windows and rooms are approximate. These plans are for representation purposes only as defined by RICS Code of Measuring Practice and used as such by any prospective purchaser. © Emzo Marketing (ID1097098)