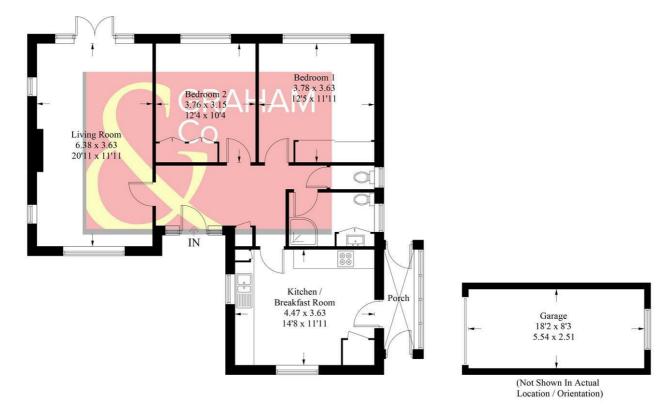

Approximate Gross Internal Area = 87.5 sq m / 942 sq ft Garage = 13.9 sq m / 150 sq ft Total = 101.4 sq m / 1092 sq ft

#### PRODUCED FOR GRAHAM AND CO

Whilst every attempt has been made to ensure the accuracy of the floorplan, measurements of doors, windows and rooms are approximate. These plans are for representation purposes only as defined by RICS Code of Measuring Practice and used as such by any prospective purchaser. © Emzo Marketing (ID1091290)