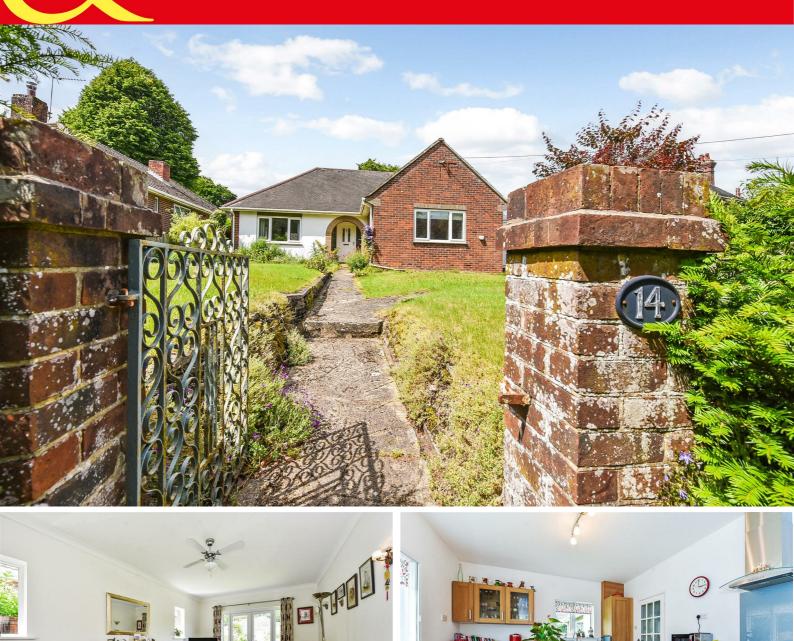

## 14 Salisbury Road, Andover, Guide Price £415,000

### PROPERTY DESCRIPTION BY Mr Wayne Turpin

Tucked away along the Salisbury road just a short stroll to the town centre and train station, Graham & Co are delighted to bring to the market this well presented detached bungalow. The property itself benefits from an open hallway with cloakroom, living room having double doors to the rear garden, modern fitted kitchen with dining area, two double bedroom and a modern shower room. Outside a path leads from the front entrance and lawned areas, the rear garden is an excellent size comprising lawn, abundance of flower and shrub beds, driveway leading to the garage and ample parking.