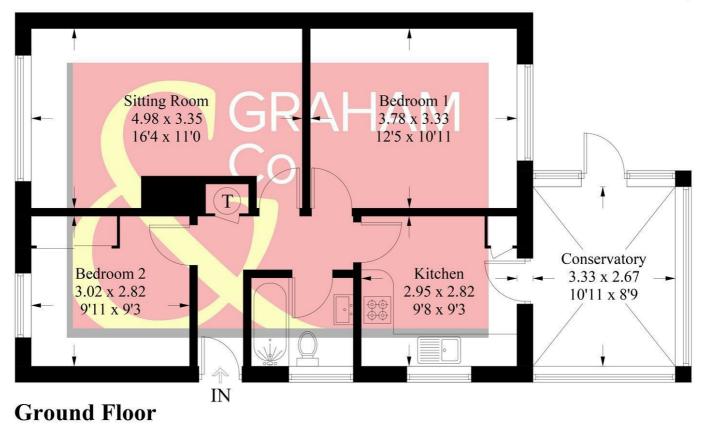

### Red Post Bridge, SP11

Approximate Gross Internal Area = 67.1 sq m / 722 sq ft

#### PRODUCED FOR GRAHAM AND CO

Whilst every attempt has been made to ensure the accuracy of the floorplan, measurements of doors, windows and rooms are approximate. These plans are for representation purposes only as defined by RICS Code of Measuring Practice and used as such by any prospective purchaser. © Emzo Marketing (ID1092284)