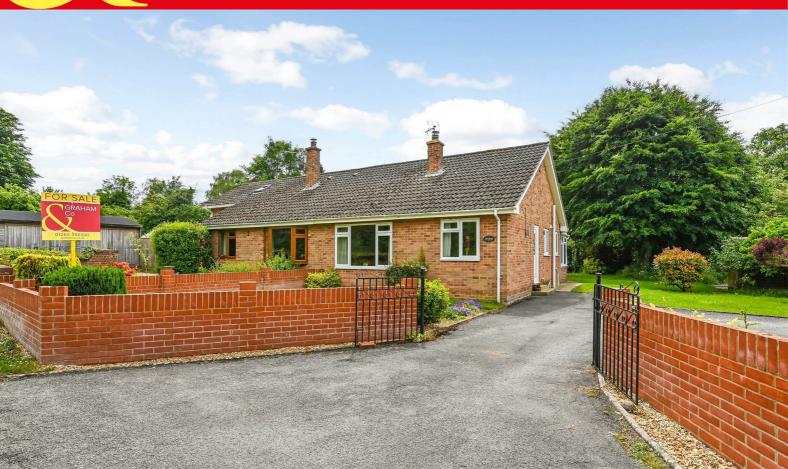

#### PROPERTY DESCRIPTION BY Mr Dion McArthur

Welcome to this charming bungalow located in the picturesque area of Red Post Bridge, Monxton, Andover. This delightful property boasts a cosy reception room, perfect for relaxing with family and friends. With two bedrooms, there is ample space for a small family or guests to stay comfortably.

The property features a well-maintained bathroom, ensuring convenience and functionality for everyday living. The semi-detached bungalow offers a sense of privacy and tranquillity, ideal for those seeking a peaceful retreat.

One of the standout features of this property is the parking space available for numerous vehicles, providing ample room for residents and visitors alike. Additionally, the potential to extend the property, subject to planning permission, offers an exciting opportunity to tailor the space to your specific needs and desires.