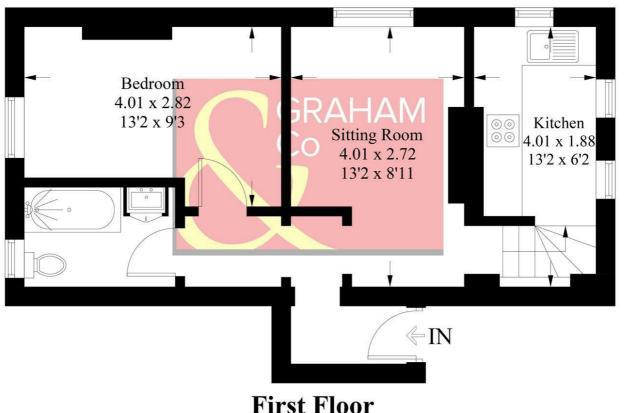

## **Junction Road, SP10**

Approximate Gross Internal Area = 38.3 sq m / 412 sq ft

#### PRODUCED FOR GRAHAM AND CO

Whilst every attempt has been made to ensure the accuracy of the floorplan, measurements of doors, windows and rooms are approximate. These plans are for representation purposes only as defined by RICS Code of Measuring Practice and used as such by any prospective purchaser. © Emzo Marketing (ID1090736)