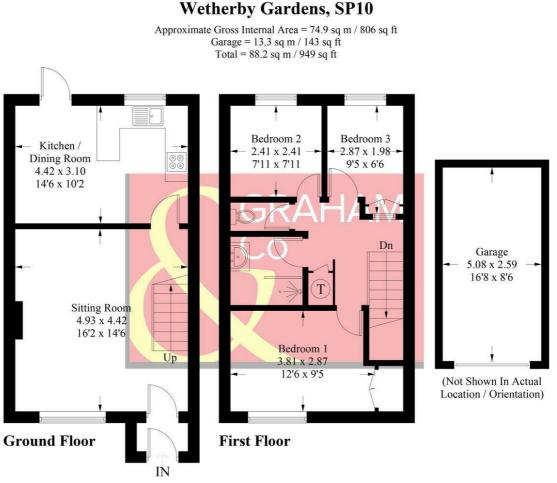

#### PRODUCED FOR GRAHAM AND CO

Whilst every attempt has been made to ensure the accuracy of the floorplan, measurements of doors, windows and rooms are approximate. These plans are for representation purposes only as defined by RICS Code of Measuring Practice and used as such by any prospective purchaser. © Emzo Marketing (ID1079580)