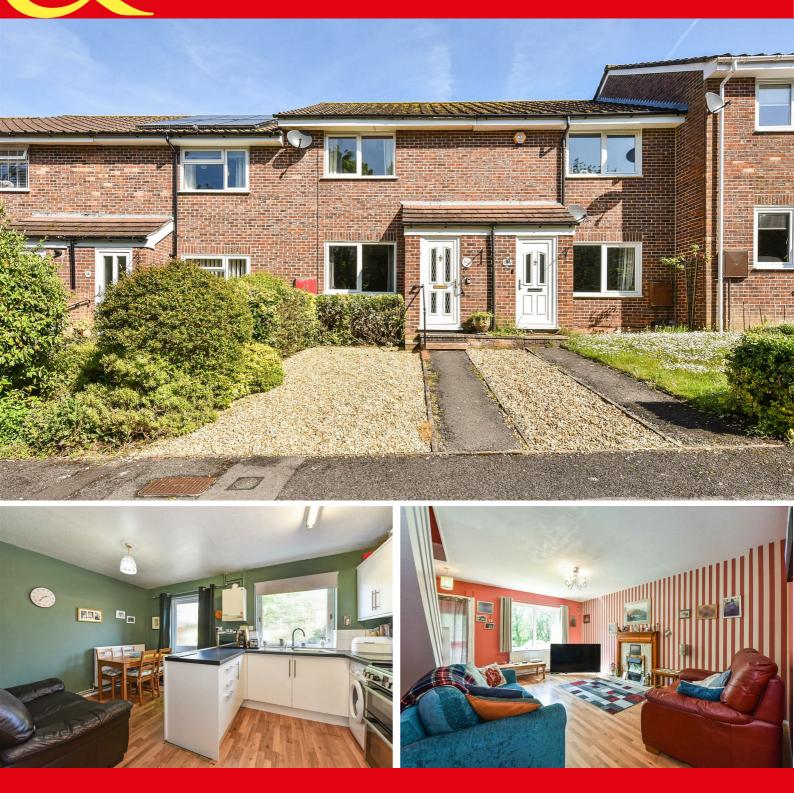

# 17 Wetherby Gardens, Charlton Andover, Guide Price £279,950

## PROPERTY DESCRIPTION BY Miss Jay Cowan

Welcome to this three-bedroom house, available with no onward chain! As you enter, you'll find yourself in a porch leading to a comfortable lounge, perfect for relaxing or hanging out with friends. The kitchen/diner nearby provides plenty of space for cooking and enjoying meals together.

Upstairs, there are three bedrooms, offering enough room for the whole family. A practical shower room and a separate toilet make getting ready in the morning a breeze.

Outside, there's a garage for parking or storage, and a garden to enjoy some outdoor time.