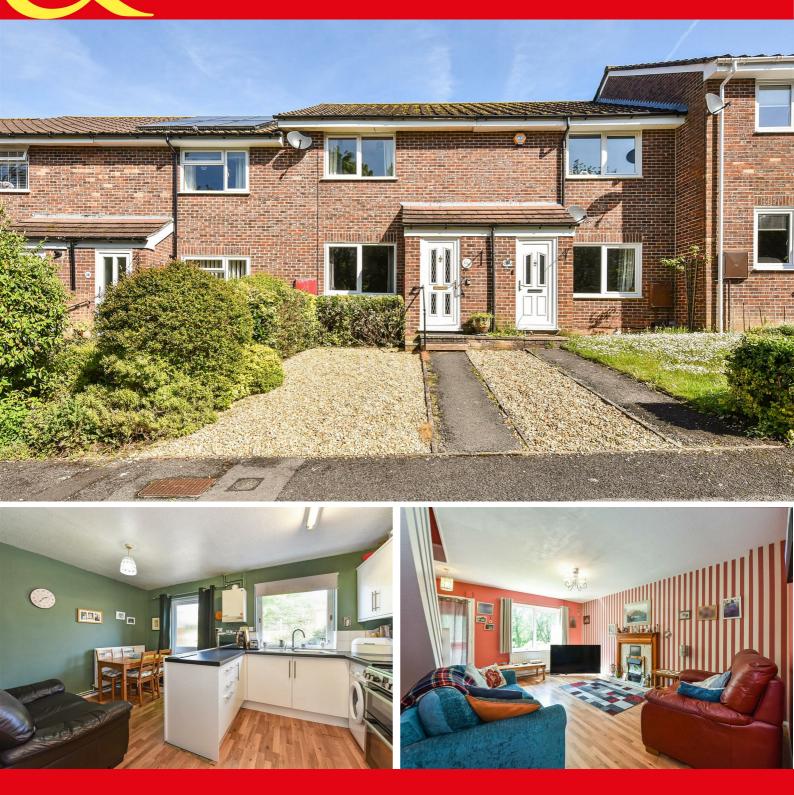

## PROPERTY DESCRIPTION BY Miss Jay Cowan

Welcome to this three-bedroom house, available with no onward chain! As you enter, you'll find yourself in a porch leading to a comfortable lounge, perfect for relaxing or hanging out with friends. The kitchen/diner nearby provides plenty of space for cooking and enjoying meals together.

Upstairs, there are three bedrooms, offering enough room for the whole family. A practical shower room and a separate toilet make getting ready in the morning a breeze.

Outside, there's a garage for parking or storage, and a garden to enjoy some outdoor time.