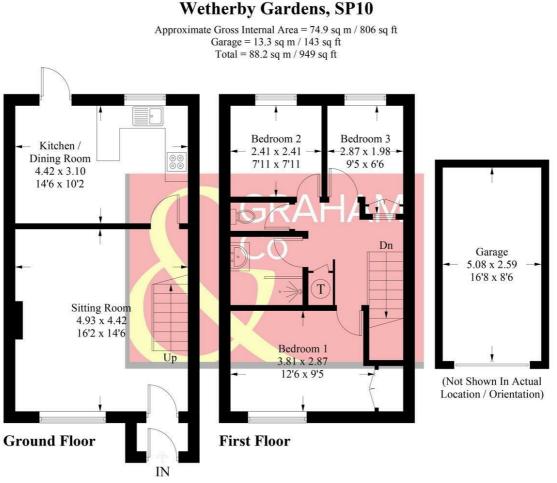

Upstairs, there are three bedrooms, offering enough room for the whole family. A practical shower room and a separate toilet make getting ready in the morning a breeze.

Outside, there's a garage for parking or storage, and a garden to enjoy some outdoor time.

#### PRODUCED FOR GRAHAM AND CO

Whilst every attempt has been made to ensure the accuracy of the floorplan, measurements of doors, windows and rooms are approximate. These plans are for representation purposes only as defined by RICS Code of Measuring Practice and used as such by any prospective purchaser. © Emzo Marketing (ID1079580)