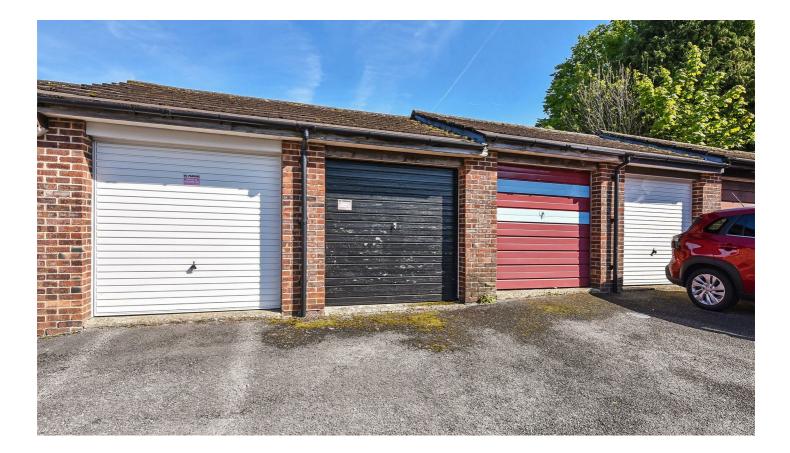

Upstairs, there are three bedrooms, offering enough room for the whole family. A practical shower room and a separate toilet make getting ready in the morning a breeze.

Outside, there's a garage for parking or storage, and a garden to enjoy some outdoor time.