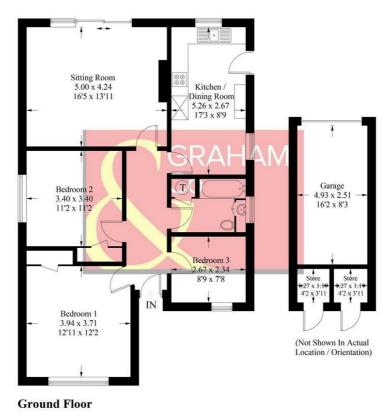

## Mead Close, SP10

Approximate Gross Internal Area = 86.1 sq m / 927 sq ft Garage / Store = 15.7 sq m / 169 sq ft Total = 101.8 sq m / 1096 sq ft

#### PRODUCED FOR GRAHAM AND CO

Whilst every attempt has been made to ensure the accuracy of the floorplan, measurements of doors, windows and rooms are approximate. These plans are for representation purposes only as defined by RICS Code of Measuring Practice and used as such by any prospective purchaser. © Emzo Marketing (ID1076627)