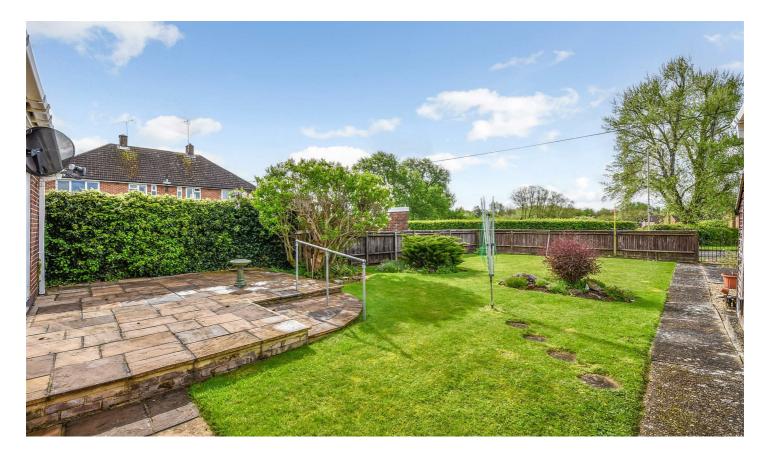

Large gardens front and rear, along with driveways on both aspects create excellent flexibility, and potential suitability to extend (subject to planning).

The property further benefits from sale with no onward chain.