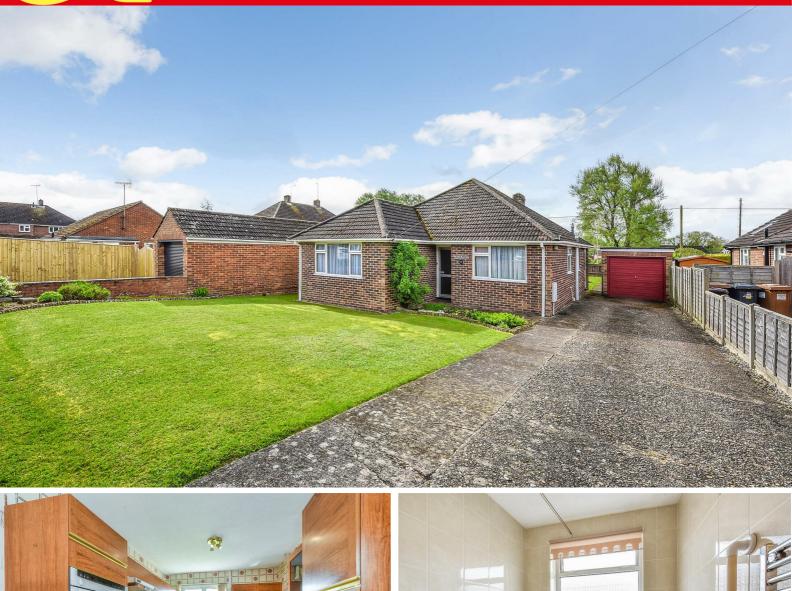

### PROPERTY DESCRIPTION BY Mr Nick King

This three bedroom detached bungalow, is located on a generous plot, with benefit of dual vehicular access from either Mead Close or Mead Hedges.

The accommodation comprises of; entrance hallway, living room with patio doors to the garden, kitchen/diner with door to the garden, three bedrooms and a bathroom.

Large gardens front and rear, along with driveways on both aspects create excellent flexibility, and potential suitability to extend (subject to planning).

The property further benefits from sale with no onward chain.