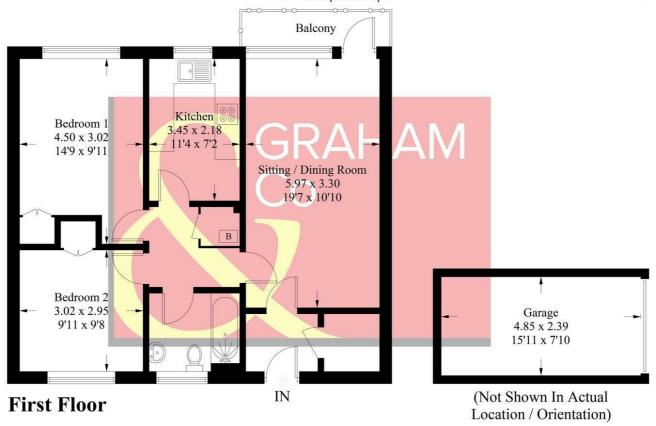

#### Winchester Road, SP10

Approximate Gross Internal Area = 66.7 sq m / 718 sq ft Garage = 11.6 sq m / 125 sq ft Total = 78.3 sq m / 843 sq ft

PRODUCED FOR GRAHAM AND CO

Whilst every attempt has been made to ensure the accuracy of the floorplan, measurements of doors, windows and rooms are approximate. These plans are for representation purposes only as defined by RICS Code of Measuring Practice and used as such by any prospective purchaser. © Emzo Marketing (ID1076864)