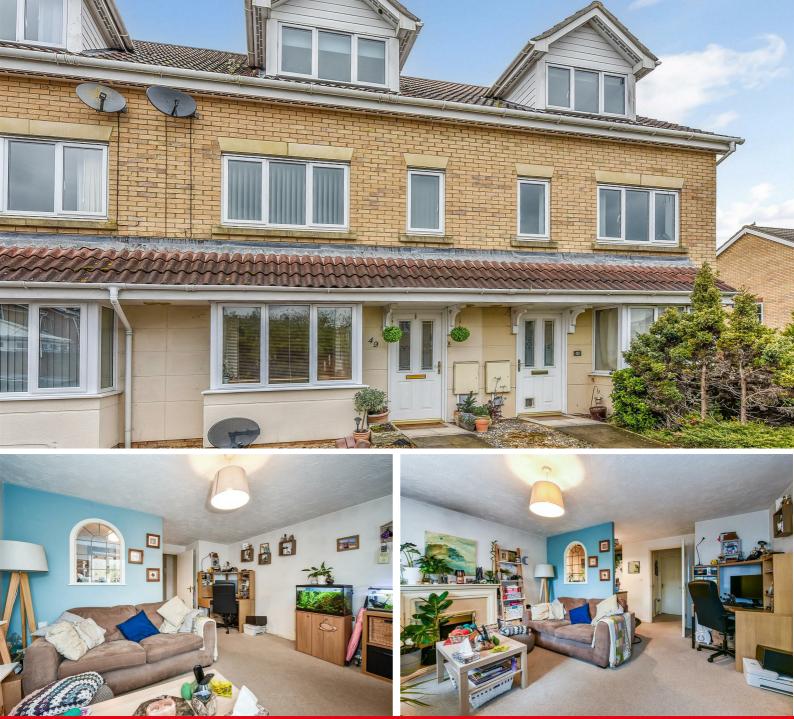

# 49 Hibiscus Crescent, Andover, Guide Price £155,000

### PROPERTY DESCRIPTION BY Mr Dion McArthur

Graham & Co are pleased to offer new to the market this well-presented ground floor maisonette situated on the sought-after Burghclere Down development on the south-western side of Andover. The property is located within easy access of local amenities and within walking distance of the town centre and mainline railway station. The accommodation comprises a social open plan living space, fitted kitchen, inner hallway with cloakroom, good sized double bedroom with en-suite bathroom. Externally there is a communal garden to the rear and two allocated parking spaces.