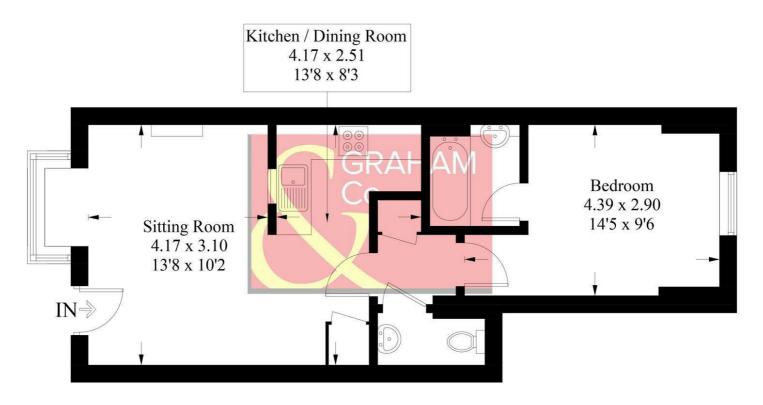

## Hibiscus Crescent, Andover, SP10

Approximate Gross Internal Area = 41.5 sq m / 447 sq ft

#### PRODUCED FOR GRAHAM AND CO

Whilst every attempt has been made to ensure the accuracy of the floorplan, measurements of doors, windows and rooms are approximate. These plans are for representation purposes only as defined by RICS Code of Measuring Practice and used as such by any prospective purchaser. © Emzo Marketing (ID508094)