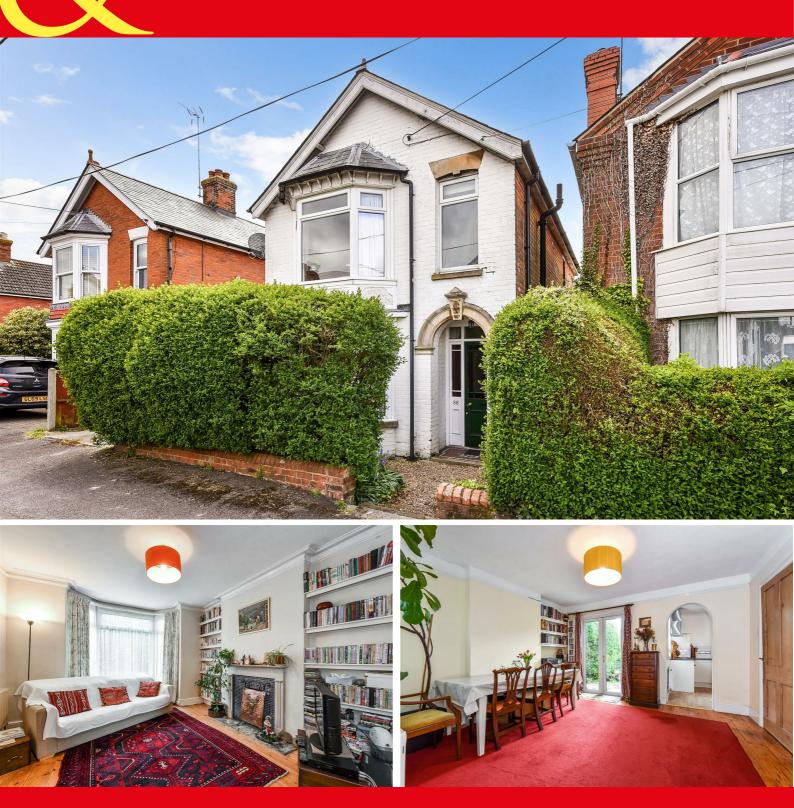

## 86 Old Winton Road, Andover, Guide Price £389,950

## PROPERTY DESCRIPTION BY Mr Wayne Turpin

Tucked away along the sought after Old Winton Road, just a short stroll to the town centre and Ladies Walk, Graham & Co are delighted to bring to the market this detached character property. The accommodation is over two floors and benefits from an entrance hall leading to the living room with an open fireplace, separate dining room and a newly fitted kitchen, utility/cloakroom. To the first floor there are three bedrooms and a bathroom, gas central heating. Outside there is a drive providing parking for one car with the rear garden well established comprising patio and lawn abundance of flower and shrubs, garden sheds. NO CHAIN