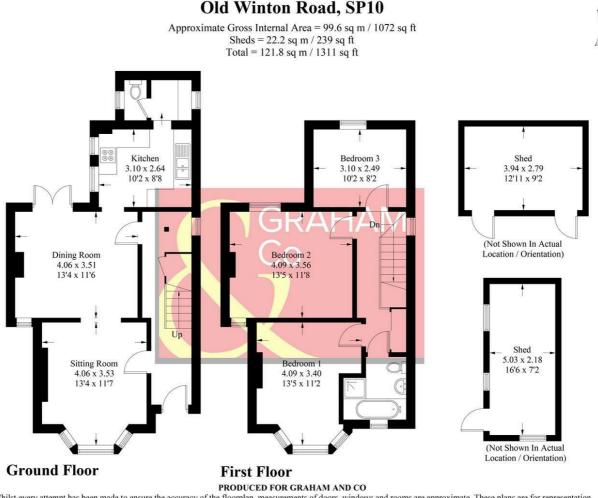

Whilst every attempt has been made to ensure the accuracy of the floorplan, measurements of doors, windows and rooms are approximate. These plans are for representation purposes only as defined by RICS Code of Measuring Practice and used as such by any prospective purchaser. © Emzo Marketing (ID1074528)

01264 356500

IMPORTANT: we would like to inform prospective purchasers that these sales particulars have been prepared as a general guide only. A detailed survey has not been carried out, nor the services, appliances and fittings tested. Room sizes should not be relied upon for furnishing purposes and are approximate. If floor plans are included, they are for guidance only and illustration purposes only and may not be to scale. If there are any important matters likely to affect your decision to buy, please contact us before viewing the property.