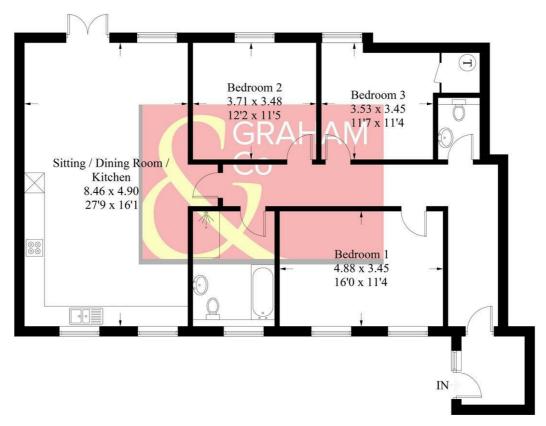

#### **Drummer Lane, SP9**

#### PRODUCED FOR GRAHAM AND CO

Whilst every attempt has been made to ensure the accuracy of the floorplan, measurements of doors, windows and rooms are approximate. These plans are for representation purposes only as defined by RICS Code of Measuring Practice and used as such by any prospective purchaser. © Emzo Marketing (ID1070785)