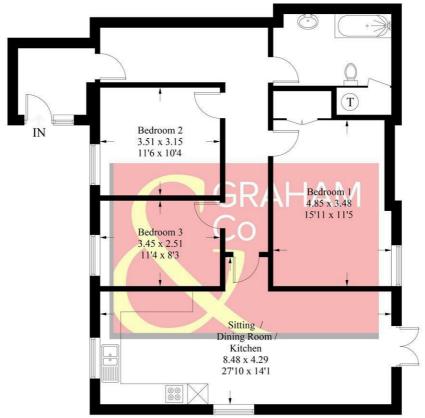

#### **Drummer Lane, SP9**

Approximate Gross Internal Area = 99.2 sq m / 1068 sq ft

PRODUCED FOR GRAHAM AND CO

Whilst every attempt has been made to ensure the accuracy of the floorplan, measurements of doors, windows and rooms are approximate. These plans are for representation purposes only as defined by RICS Code of Measuring Practice and used as such by any prospective purchaser. © Emzo Marketing (ID1070784)