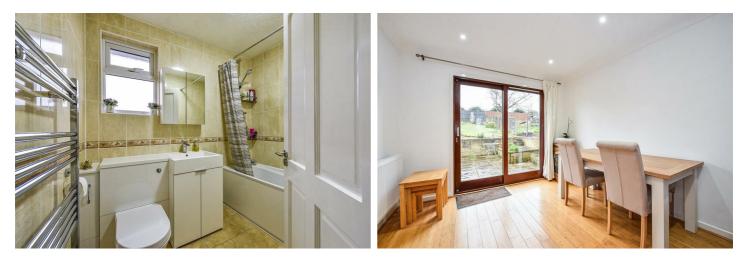

The property comprises of; entrance hall, cloakroom with WC, open plan lounge/diner and separate kitchen.

Upstairs the property has three bedrooms and a family bathroom. To the rear is a good sized garden backing onto countryside, and potential to extend subject to planning permission. To the front there is driveway parking and a garage with electric roller door.