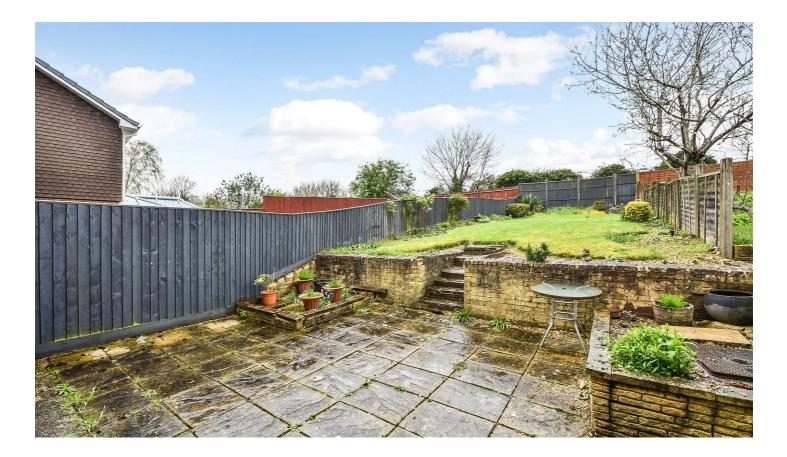

The property comprises of; entrance hall, cloakroom with WC, open plan lounge/diner and separate kitchen.

Upstairs the property has three bedrooms and a family bathroom. To the rear is a good sized garden backing onto countryside, and potential to extend subject to planning permission. To the front there is driveway parking and a garage with electric roller door.