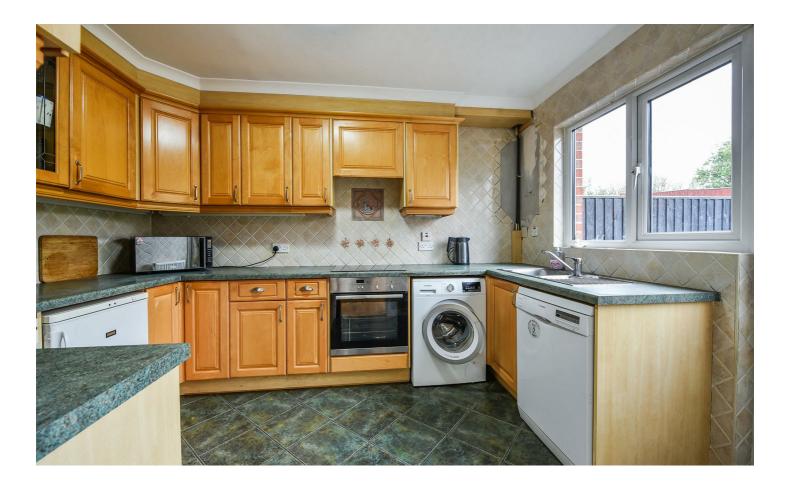

The property comprises of; entrance hall, cloakroom with WC, open plan lounge/diner and separate kitchen.

Upstairs the property has three bedrooms and a family bathroom. To the rear is a good sized garden backing onto countryside, and potential to extend subject to planning permission. To the front there is driveway parking and a garage with electric roller door.