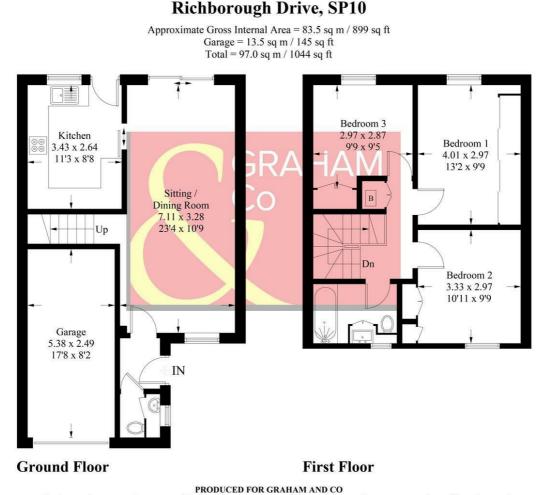

Whilst every attempt has been made to ensure the accuracy of the floorplan, measurements of doors, windows and rooms are approximate. These plans are for representation purposes only as defined by RICS Code of Measuring Practice and used as such by any prospective purchaser. © Emzo Marketing (ID1069518)