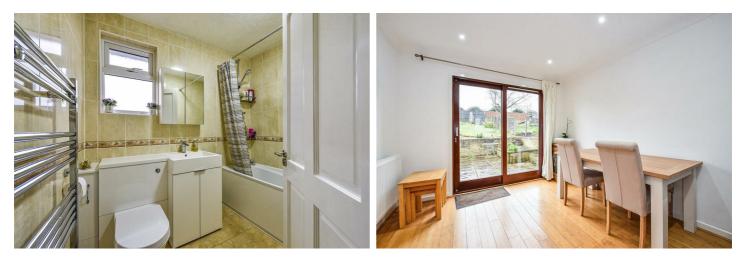

The property comprises of; entrance hall, cloakroom with WC, open plan lounge/diner and separate kitchen.

Upstairs the property has three bedrooms and a family bathroom. To the rear is a good sized garden backing onto countryside, and potential to extend subject to planning permission. To the front there is driveway parking and a garage with electric roller door.