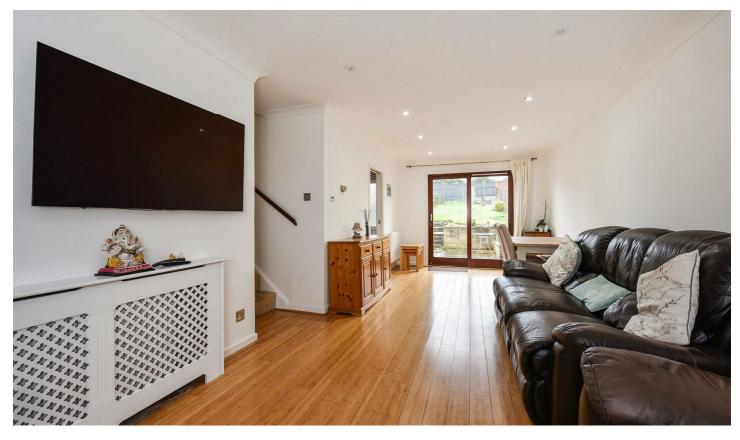

The property comprises of; entrance hall, cloakroom with WC, open plan lounge/diner and separate kitchen.

Upstairs the property has three bedrooms and a family bathroom. To the rear is a good sized garden backing onto countryside, and potential to extend subject to planning permission. To the front there is driveway parking and a garage with electric roller door.