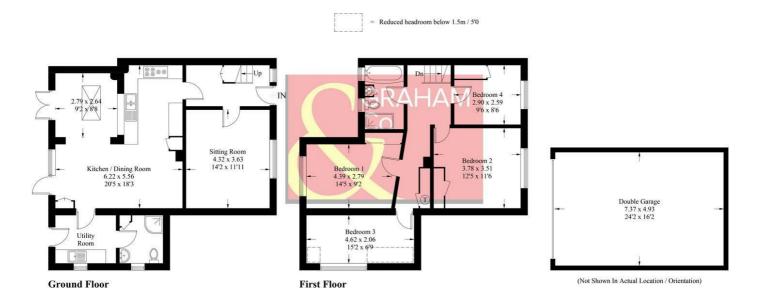

## Kings Elms, SO21

Approximate Gross Internal Area = 130.2 sq m / 1401 sq ft Double Garage = 36.4 sq m / 392 sq ft Total = 166.6 sq m / 1793 sq ft

#### PRODUCED FOR GRAHAM AND CO

Whilst every attempt has been made to ensure the accuracy of the floorplan, measurements of doors, windows and rooms are approximate. These plans are for representation purposes only as defined by RICS Code of Measuring Practice and used as such by any prospective purchaser. © Emzo Marketing (ID1066568)