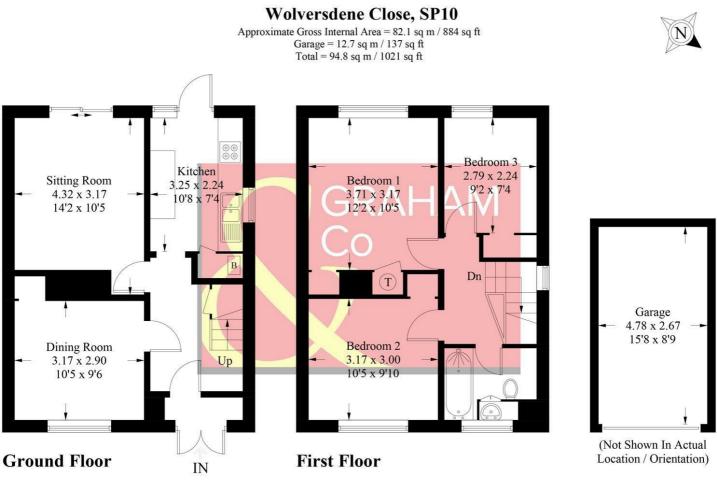

PRODUCED FOR GRAHAM AND CO

Whilst every attempt has been made to ensure the accuracy of the floorplan, measurements of doors, windows and rooms are approximate. These plans are for representation purposes only as defined by RICS Code of Measuring Practice and used as such by any prospective purchaser. © Emzo Marketing (ID1047962)