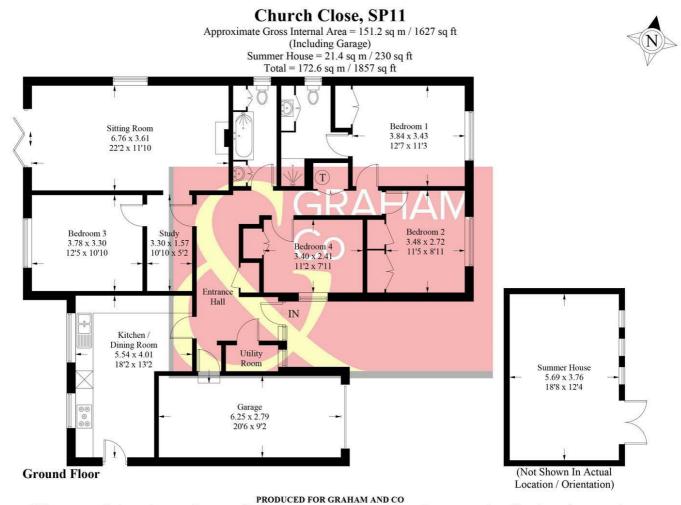

Whilst every attempt has been made to ensure the accuracy of the floorplan, measurements of doors, windows and rooms are approximate. These plans are for representation purposes only as defined by RICS Code of Measuring Practice and used as such by any prospective purchaser. © Emzo Marketing (ID1045974)