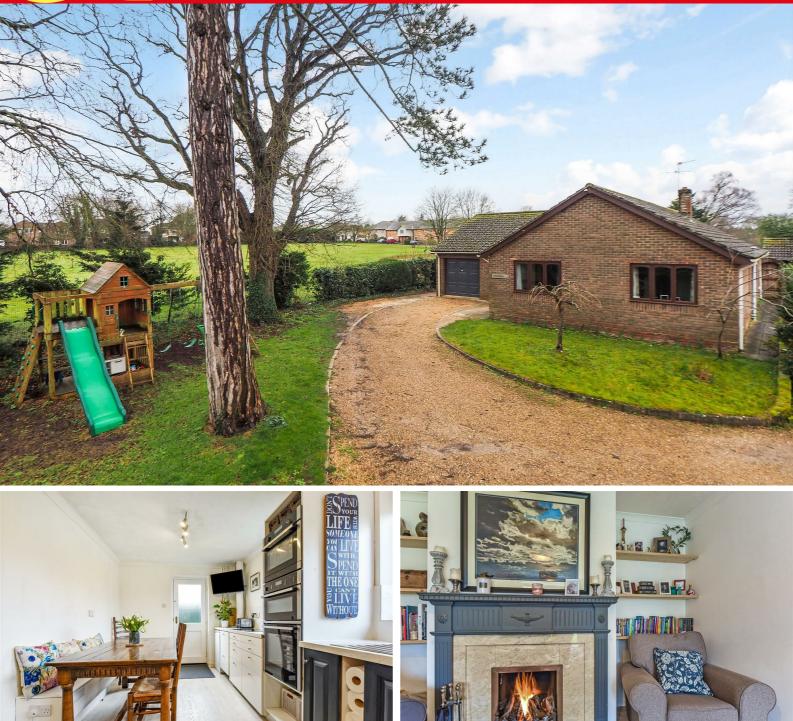

## PROPERTY DESCRIPTION BY Mr Guy Sommerville

Introducing this charming three/four bedroom detached bungalow nestled in the heart of the vibrant village of Abbotts Ann. Situated conveniently alongside open playing fields, this property offers not only a picturesque setting but also easy access to the esteemed village school. Upon entering, you are greeted by a spacious and inviting interior, comprising three/four bedrooms including an en-suite shower room and a well-appointed family bathroom, ensuring comfort and convenience for all residents. The focal point of the home is the welcoming living room, featuring folding doors that seamlessly connect to the garden, flooding the space with natural light and offering a seamless indoor-outdoor flow, perfect for entertaining or simply enjoying the tranquil surroundings. The adjacent kitchen/dining room provides a delightful space for family meals or intimate gatherings, complete with modern amenities and ample storage. Convenience is key with an integral garage providing secure parking, while a utility cupboard offers practicality with space for a stacked washing machine and tumble dryer. Additionally, an internal study/playroom provides flexibility for various lifestyle needs. Set within a generous plot, the property boasts mature trees at the front, adding to its curb appeal, while an ample gravel driveway ensures plentiful parking. The level rear garden offers a peaceful retreat, featuring a timber summer house that can serve as a home office, gym, or simply a tranquil escape to enjoy the outdoors in any season. This home also has the added advantage of full planning permission granted to extend to the rear creating an enlarged kitchen/living space with a first floor master bedroom suite (23/02546/FULLN). In summary, this well-appointed bungalow offers the perfect blend of modern comfort and village charm, presenting an ideal opportunity to embrace the idyllic lifestyle of Abbotts Ann.