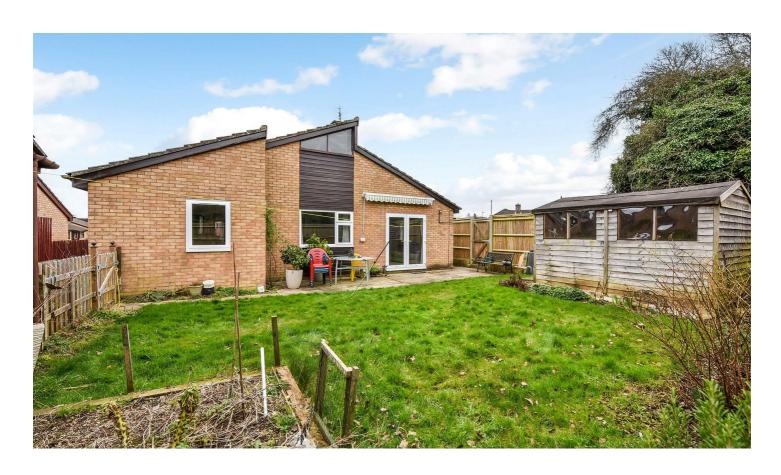

The accommodation in short comprises of; living room with patio doors to the garden, kitchen/diner, utility room, cloakroom, four bedrooms and family bathroom.

Outside there is an enclosed rear garden, with southwesterly aspect, along with a gate leading to a public footpath for access to the leisure facilities at Charlton Lakes. There is ample off street parking, along with a single garage and shed also.