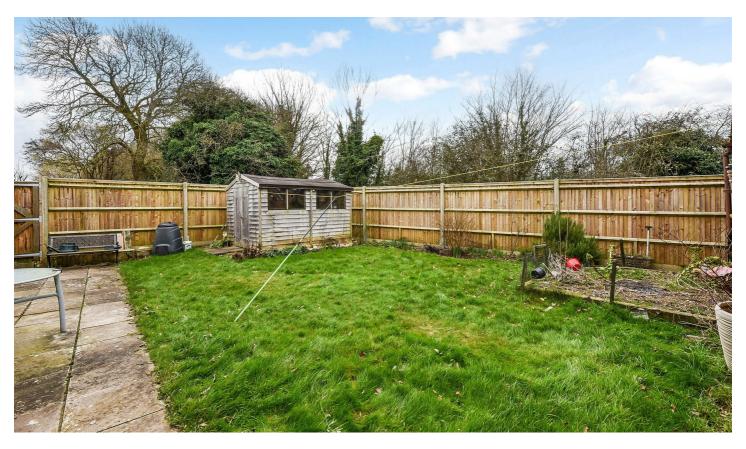

The accommodation in short comprises of; living room with patio doors to the garden, kitchen/diner, utility room, cloakroom, four bedrooms and family bathroom.

Outside there is an enclosed rear garden, with southwesterly aspect, along with a gate leading to a public footpath for access to the leisure facilities at Charlton Lakes. There is ample off street parking, along with a single garage and shed also.