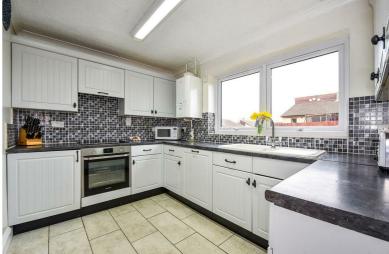

The accommodation in short comprises of; living room with patio doors to the garden, kitchen/diner, utility room, cloakroom, four bedrooms and family bathroom.

Outside there is an enclosed rear garden, with southwesterly aspect, along with a gate leading to a public footpath for access to the leisure facilities at Charlton Lakes. There is ample off street parking, along with a single garage and shed also.