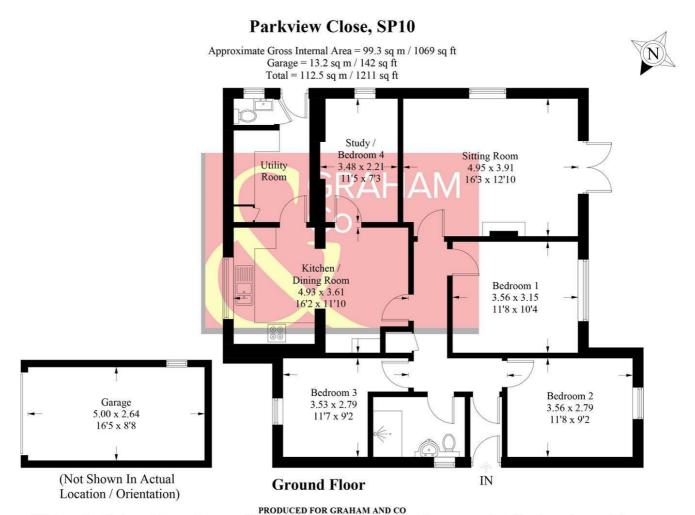

The accommodation in short comprises of; living room with patio doors to the garden, kitchen/diner, utility room, cloakroom, four bedrooms and family bathroom.

Outside there is an enclosed rear garden, with southwesterly aspect, along with a gate leading to a public footpath for access to the leisure facilities at Charlton Lakes. There is ample off street parking, along with a single garage and shed also.

Whilst every attempt has been made to ensure the accuracy of the floorplan, measurements of doors, windows and rooms are approximate. These plans are for representation purposes only as defined by RICS Code of Measuring Practice and used as such by any prospective purchaser. © Emzo Marketing (ID1046049)