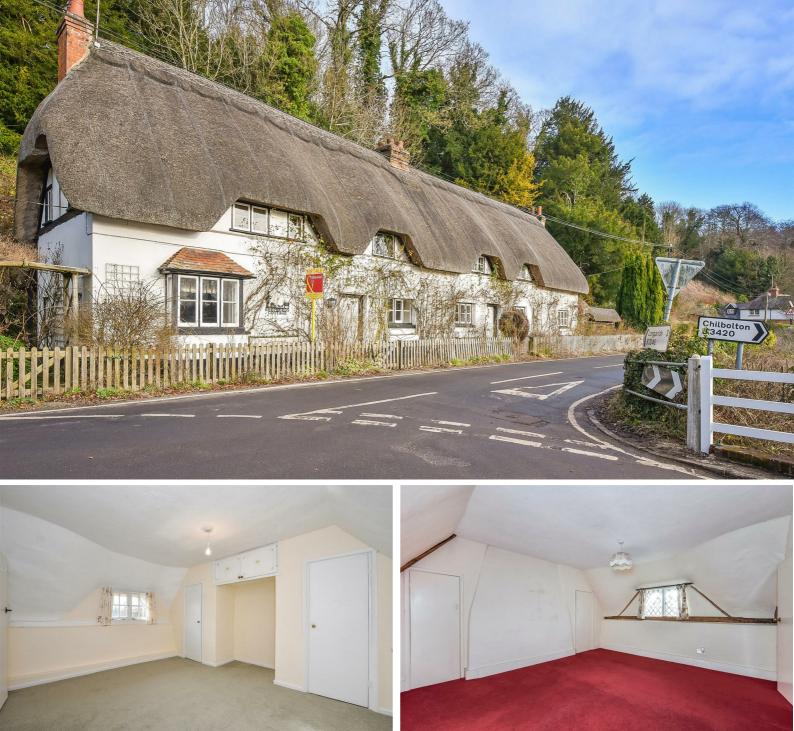

## PROPERTY DESCRIPTION BY Mr Dion McArthur

Shepherds Cottage, located in the highly sought-after village of Wherwell, is a charming and picturesque five-bedroom thatched cottage that offers a perfect blend of characterful charm and versatile potential. This enchanting property boasts ample parking space and is surrounded by a mature garden, providing a serene and tranquil atmosphere. The cottage's idyllic setting in Wherwell, looks upon the River Test and rolling countryside.

Wherwell renowned for its natural beauty and quaint village charm, offers residents a peaceful yet convenient lifestyle, benefiting from a short drive to the A303, Andover and Winchester. With its spacious rooms and delightful thatched roof, Shepherds Cottage is an elegant and desirable home that captures the essence of countryside living.