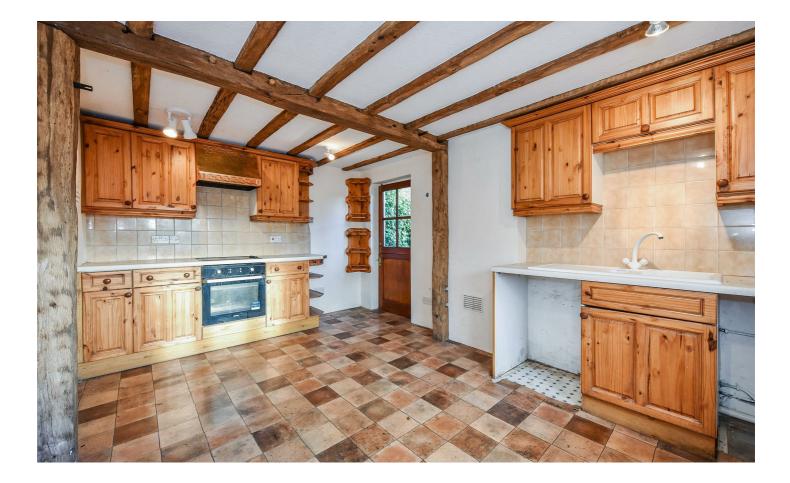

## PROPERTY DESCRIPTION BY Mr Dion McArthur

Shepherds Cottage, located in the highly sought-after village of Wherwell, is a charming and picturesque five-bedroom thatched cottage that offers a perfect blend of characterful charm and versatile potential. This enchanting property boasts ample parking space and is surrounded by a mature garden, providing a serene and tranquil atmosphere. The cottage's idyllic setting in Wherwell, looks upon the River Test and rolling countryside.