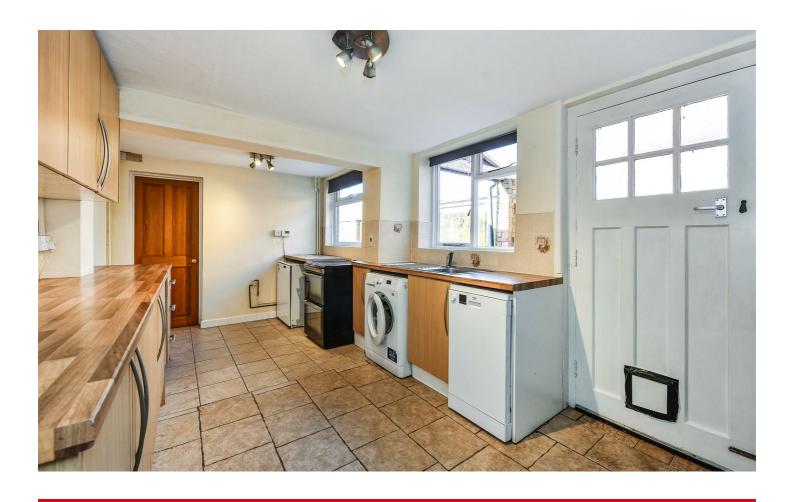

The property comprises of entrance hall, reception room to the front with fireplace, secondary reception room, kitchen with doors to the rear garden, and a downstairs bathroom featuring a four piece suite.