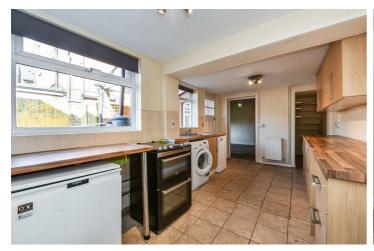

The property comprises of entrance hall, reception room to the front with fireplace, secondary reception room, kitchen with doors to the rear garden, and a downstairs bathroom featuring a four piece suite.