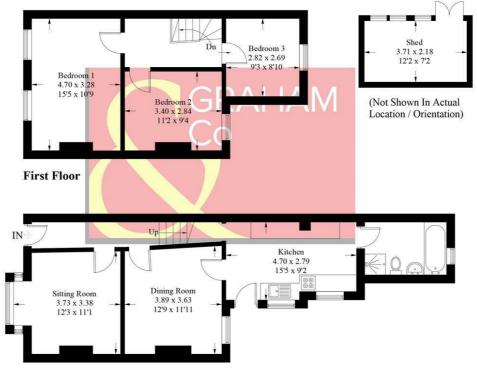

## Denham Terrace, SP11

 $Approximate \ Gross \ Internal \ Area = 93.3 \ sq \ m \ / \ 1004 \ sq \ ft$   $Outbuilding = 8.1 \ sq \ m \ / \ 87 \ sq \ ft$   $Total = 101.4 \ sq \ m \ / \ 1091 \ sq \ ft$ 

**Ground Floor** 

### PRODUCED FOR GRAHAM AND CO

Whilst every attempt has been made to ensure the accuracy of the floorplan, measurements of doors, windows and rooms are approximate. These plans are for representation purposes only as defined by RICS Code of Measuring Practice and used as such by any prospective purchaser. © Emzo Marketing (ID1043178)