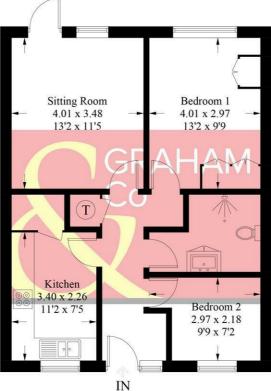

## Ashlawn Gardens, SP10

Approximate Gross Internal Area = 56.7 sq m / 610 sq ft

**Ground Floor** 

PRODUCED FOR GRAHAM AND CO

Whilst every attempt has been made to ensure the accuracy of the floorplan, measurements of doors, windows and rooms are approximate. These plans are for representation purposes only as defined by RICS Code of Measuring Practice and used as such by any prospective purchaser. © Emzo Marketing (ID1037395)