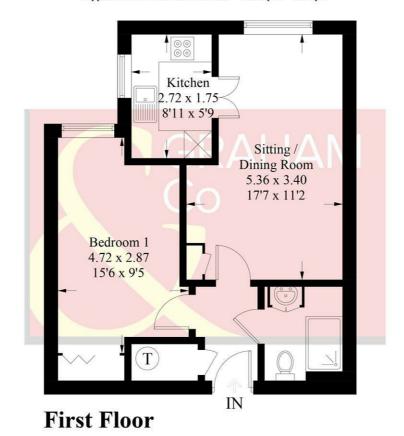

#### Westfield Court, SP10

Approximate Gross Internal Area = 43.3 sq m / 466 sq ft

PRODUCED FOR GRAHAM AND CO

Whilst every attempt has been made to ensure the accuracy of the floorplan, measurements of doors, windows and rooms are approximate. These plans are for representation purposes only as defined by RICS Code of Measuring Practice and used as such by any prospective purchaser. © Emzo Marketing (ID1002350)