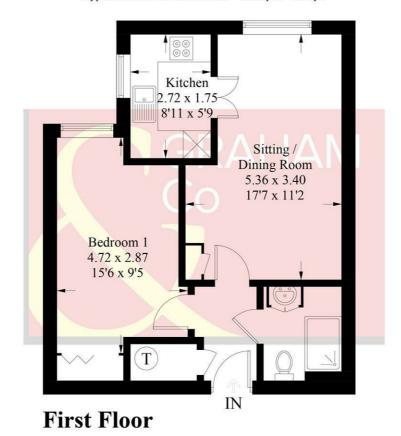

## Westfield Court, SP10

Approximate Gross Internal Area = 43.3 sq m / 466 sq ft

#### PRODUCED FOR GRAHAM AND CO

Whilst every attempt has been made to ensure the accuracy of the floorplan, measurements of doors, windows and rooms are approximate. These plans are for representation purposes only as defined by RICS Code of Measuring Practice and used as such by any prospective purchaser. © Emzo Marketing (ID1002350)