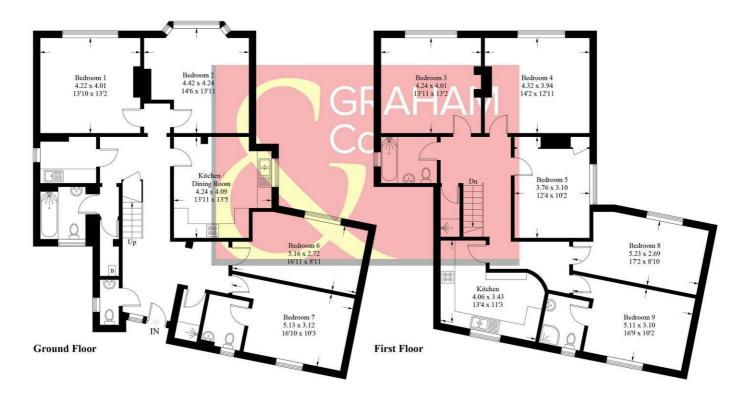

## **Barlows Lane, SP10**

Approximate Gross Internal Area = 249.5 sq m / 2686 sq ft

#### PRODUCED FOR GRAHAM AND CO

Whilst every attempt has been made to ensure the accuracy of the floorplan, measurements of doors, windows and rooms are approximate. These plans are for representation purposes only as defined by RICS Code of Measuring Practice and used as such by any prospective purchaser. © Emzo Marketing (ID995288)