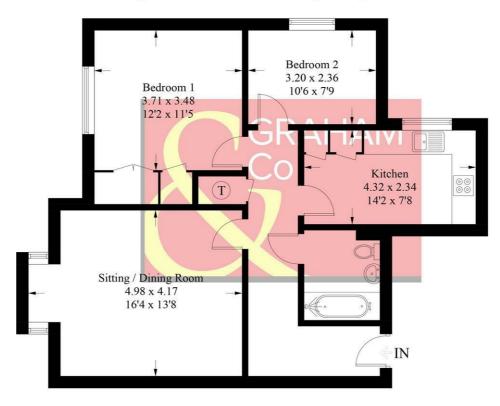

## **Carters Meadow, SP10**

Approximate Gross Internal Area = 72.0 sq m / 775 sq ft

# **First Floor**

PRODUCED FOR GRAHAM AND CO

Whilst every attempt has been made to ensure the accuracy of the floorplan, measurements of doors, windows and rooms are approximate. These plans are for representation purposes only as defined by RICS Code of Measuring Practice and used as such by any prospective purchaser. © Emzo Marketing (ID985480)