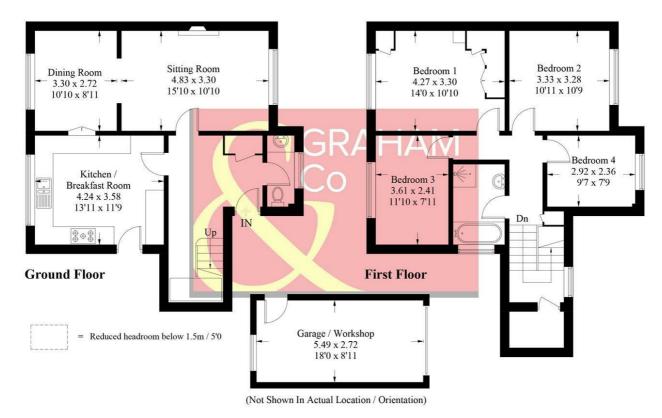

### London Road, SP10

Approximate Gross Internal Area = 118.7 sq m / 1278 sq ft Garage / Workshop = 14.8 sq m / 159 sq ft Total = 133.5 sq m / 1437 sq ft

PRODUCED FOR GRAHAM AND CO

Whilst every attempt has been made to ensure the accuracy of the floorplan, measurements of doors, windows and rooms are approximate. These plans are for representation purposes only as defined by RICS Code of Measuring Practice and used as such by any prospective purchaser. © Emzo Marketing (ID981576)