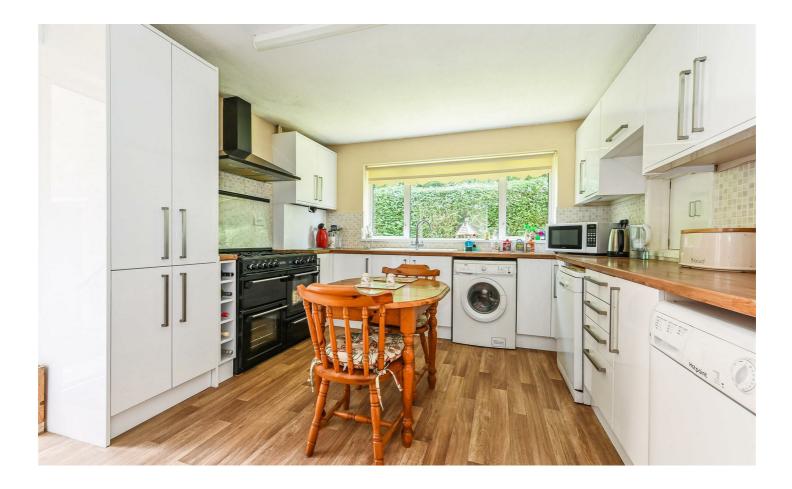

### PROPERTY DESCRIPTION BY Mr Guy Sommerville

This spacious four bedroom detached family home is well positioned in a mature plot in a small cul-de-sac just on the outskirts of Andover. The property benefits in brief: welcoming entrance hall with doors leading to principle rooms, kitchen breakfast room, sitting room opening into dining room, downstairs cloakroom, to the first floor you will find four bedrooms and the bathroom, externally the property is situated towards the rear of the plot and benefits from mature borders and beds. The single garage is attached to the property via a covered walkway and driveway parking for several cars to the front and side. Please note that there is an electricity pylon with in the curtilage of the property.