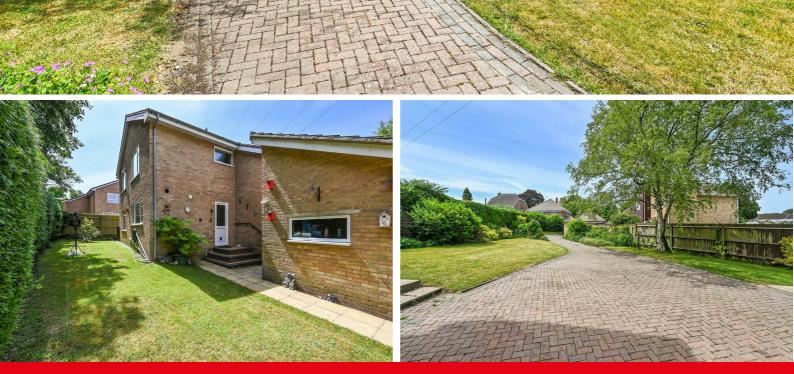

### PROPERTY DESCRIPTION BY Mr Guy Sommerville

This spacious four bedroom detached family home is well positioned in a mature plot in a small cul-de-sac just on the outskirts of Andover. The property benefits in brief: welcoming entrance hall with doors leading to principle rooms, kitchen breakfast room, sitting room opening into dining room, downstairs cloakroom, to the first floor you will find four bedrooms and the bathroom, externally the property is situated towards the rear of the plot and benefits from mature borders and beds. The single garage is attached to the property via a covered walkway and driveway parking for several cars to the front and side. Please note that there is an electricity pylon with in the curtilage of the property.