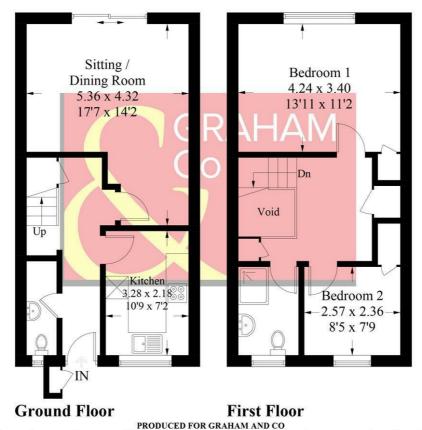

#### Carters Meadow, SP10

Approximate Gross Internal Area = 74.1 sq m / 798 sq ft (Excluding Void)

Whilst every attempt has been made to ensure the accuracy of the floorplan, measurements of doors, windows and rooms are approximate. These plans are for representation purposes only as defined by RICS Code of Measuring Practice and used as such by any prospective purchaser. © Emzo Marketing (ID965751)