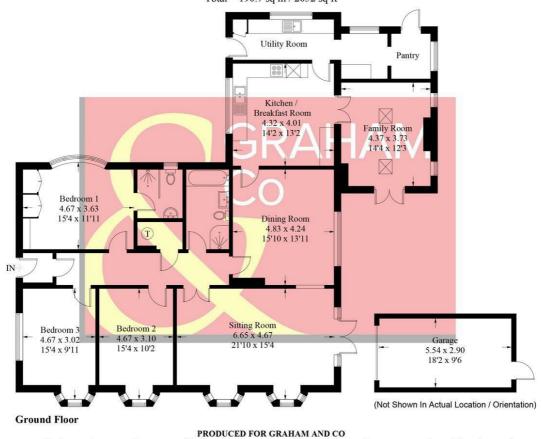

#### The Dean, sp11 0an

Approximate Gross Internal Area = 174.6 sq m / 1879 sq ft Garage = 16.1 sq m / 173 sq ft Total = 190.7 sq m / 2052 sq ft

Whilst every attempt has been made to ensure the accuracy of the floorplan, measurements of doors, windows and rooms are approximate. These plans are for representation purposes only as defined by RICS Code of Measuring Practice and used as such by any prospective purchaser. © Emzo Marketing (ID893497)