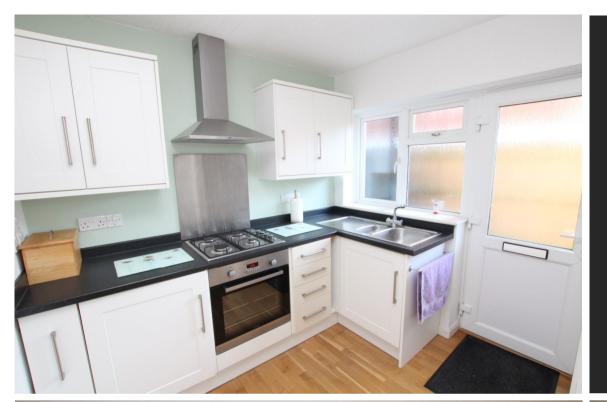

## Accommodation:

COMMUNAL FRONT DOOR

COMMUNAL HALL

FRONT DOOR

HALL

**SITTING ROOM** 16'10" (5.13m) x 12'2" (3.71m)

**KITCHEN** 9'6" (2.9m) x 9'2" (2.79m)

BEDROOM 1 13'3" (4.04m) x 11'0" (3.35m)