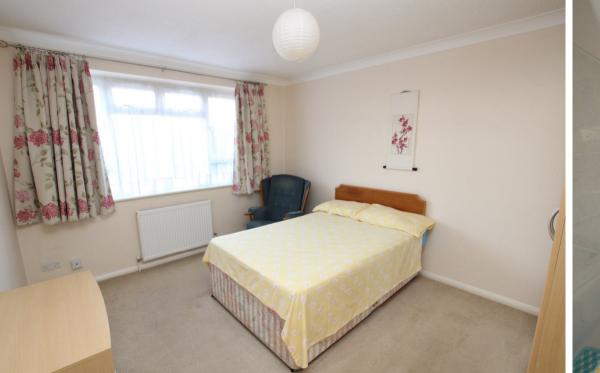

## Accommodation:

COMMUNAL FRONT DOOR

COMMUNAL HALL

FRONT DOOR

HALL

**SITTING ROOM** 16'10" (5.13m) x 12'2" (3.71m)

**KITCHEN** 9'6" (2.9m) x 9'2" (2.79m)

BEDROOM 1 13'3" (4.04m) x 11'0" (3.35m)