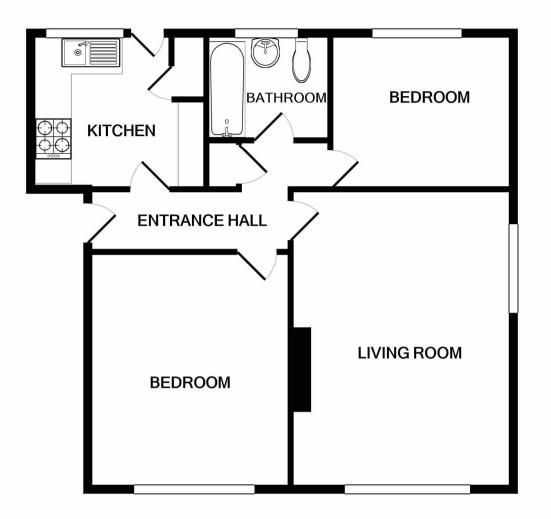

## Accommodation:

COMMUNAL FRONT DOOR

COMMUNAL HALL

FRONT DOOR

HALL

**SITTING ROOM** 16'10" (5.13m) x 12'2" (3.71m)

**KITCHEN** 9'6" (2.9m) x 9'2" (2.79m)

BEDROOM 1 13'3" (4.04m) x 11'0" (3.35m)

**BEDROOM 2** 10'0" (3.05m) x 8'6" (2.59m)

BATHROOM/WC

OUTSIDE:

**COMMUNAL GARDENS** 

LEASE: 999 YEARS FROM 25/12/1999

**SERVICE CHARGE:** £65 PER MONTH

GROUND RENT Peppercorn

COUNCIL TAX: Band "B"

EPC: D

(All details concerning the terms of the Lease and outgoings are subject to verification)

Whilst every attempt has been made to ensure the accuracy of the floor plan contained here, measurements of doors, windows, rooms and any other items are approximate and no responsibility is taken for any error, omission, or mis-statement. This plan is for illustrative purposes only and should be used as such by any prospective purchaser. The services, systems and appliances shown have not been tested and no guarantee as to their operability or efficiency can be given Made with Metropix ©2021