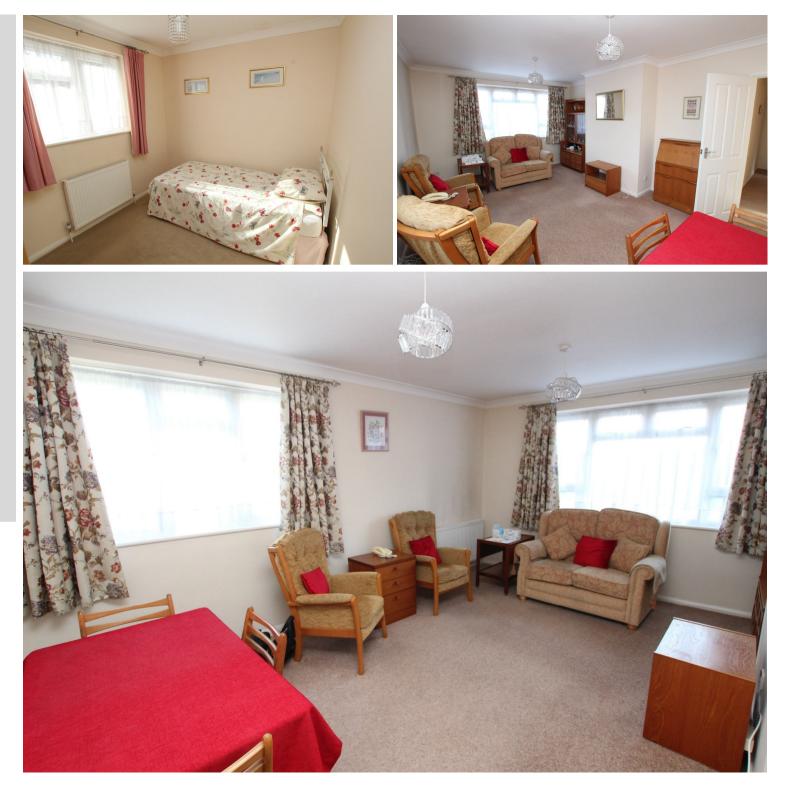

## Accommodation:

COMMUNAL FRONT DOOR

COMMUNAL HALL

FRONT DOOR

HALL

**SITTING ROOM** 16'10" (5.13m) x 12'2" (3.71m)

**KITCHEN** 9'6" (2.9m) x 9'2" (2.79m)

BEDROOM 1 13'3" (4.04m) x 11'0" (3.35m)