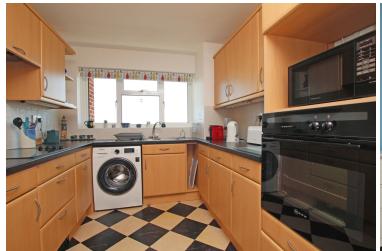

c views over Helen Gardens to the sea and to The South Downs. This wonderful property enjoys accommodation comprising communal entrance hall, stairs and passenger lift to all floors, private entrance hall, sitting/dining room, kitchen with range of fitted wall and floor units, integrated appliances, modern shower room with separate wc and two excellent size bedrooms. There is a private balcony with stunning views towards the sea and South Downs accessed via the main bedroom. Dolphin Court is set within well kept park like communal gardens and this apartment comes with the benefit of a convenient store room. Meads high street is just a short distance and Eastbourne town centre and train station are approximately a mile away. Additional benefits include double glazing and electric heating.

















# At a Glance:

- Beautifully presented two double bedroom fourth floor flat
- Stunning sea views
- Shower room
- Balcony
- Close to Meads high street
- Convenient store room
- Chain Free
- Double glazing
- Kitchen
- Sitting/dining room





# Accommodation:

# **COMMUNAL ENTRANCE**

STAIRS & PASSENGER LIFT TO ALL FLOORS

# PRIVATE ENTRANCE HALL

#### SITTING ROOM

15'7" (4.75m) x 12'0" (3.66m)

#### **KITCHEN**

10'4" (3.15m) x 8'4" (2.54m)

#### BEDROOM 1

15'7" (4.75m) x 10'6" (3.2m) door to BALCONY

### BEDROOM 2

15'7" (4.75m) x 10'5" (3.18m)

# SHOWER ROOM

WC

### STORE ROOM

#### LEASE:

Remainder of 999 years

# **MAINTENANCE:**

£3,800 per annum

# **GROUND RENT:**

Nil

#### **COUNCIL TAX:**

Band "D"

### EPC:

"D"

# **SUB-LETTING:**

Not allowed

# PETS:

Not