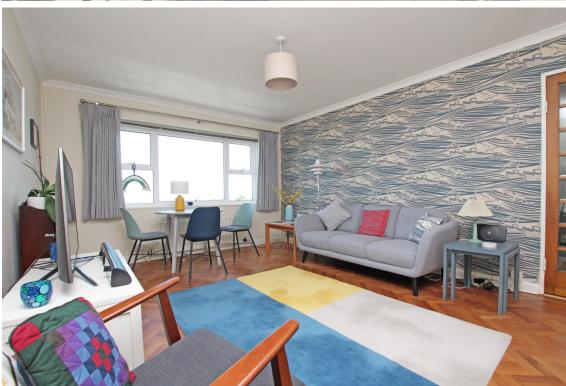

d wall and floor units, integrated appliances, modern shower room with separate wc and two excellent size bedrooms. There is a private balcony with stunning views towards the sea and South Downs accessed via the main bedroom. Dolphin Court is set within well kept park like communal gardens and this apartment comes with the benefit of a convenient store room. Meads high street is just a short distance and Eastbourne town centre and train station are approximately a mile away. Additional benefits include double glazing and electric heating.

















# At a Glance:

- Beautifully presented two double bedroom fourth floor flat
- Stunning sea views
- Shower room
- Balcony
- Close to Meads high street
- Convenient store room
- Chain Free
- Double glazing
- Kitchen
- Sitting/dining room





# Accommodation:

# **COMMUNAL ENTRANCE**

STAIRS & PASSENGER LIFT TO ALL FLOORS

# PRIVATE ENTRANCE HALL

#### SITTING ROOM

15'7" (4.75m) x 12'0" (3.66m)

#### **KITCHEN**

10'4" (3.15m) x 8'4" (2.54m)

#### BEDROOM 1

15'7" (4.75m) x 10'6" (3.2m) door to BALCONY

### BEDROOM 2

15'7" (4.75m) x 10'5" (3.18m)

# SHOWER ROOM

WC

### STORE ROOM

#### LEASE:

Remainder of 999 years

# **MAINTENANCE:**

£3,800 per annum

# **GROUND RENT:**

Nil

#### **COUNCIL TAX:**

Band "D"

### EPC:

"D"

# **SUB-LETTING:**

Not allowed

# PETS:

Not allowed

(All details concerning the terms of the Lease and outgoings are subject to verification)





Whilst every care has been taken in the preparation of these particulars, neither the agents nor the vendor accept any responsibility for error or omi