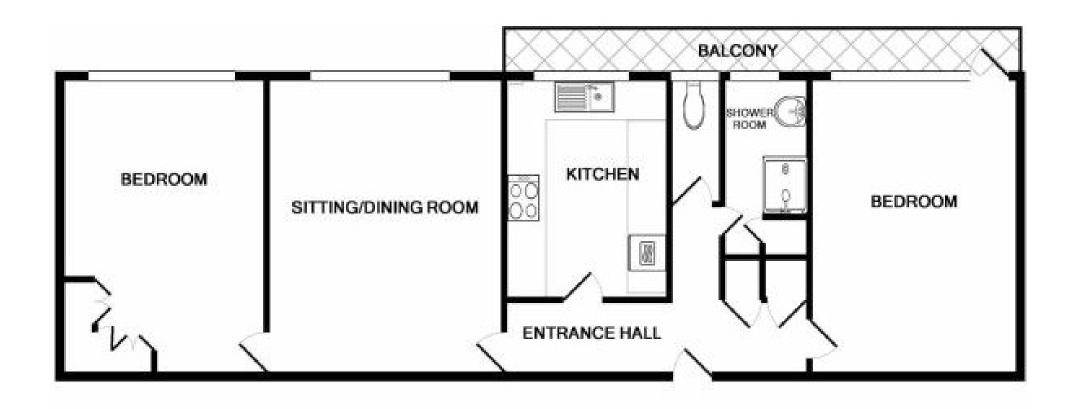

# Accommodation:

# **COMMUNAL ENTRANCE**

STAIRS & PASSENGER LIFT TO ALL FLOORS

# PRIVATE ENTRANCE HALL

#### SITTING ROOM

15'7" (4.75m) x 12'0" (3.66m)

#### **KITCHEN**

10'4" (3.15m) x 8'4" (2.54m)

#### BEDROOM 1

15'7" (4.75m) x 10'6" (3.2m) door to BALCONY

### BEDROOM 2

15'7" (4.75m) x 10'5" (3.18m)

# SHOWER ROOM

WC

### STORE ROOM