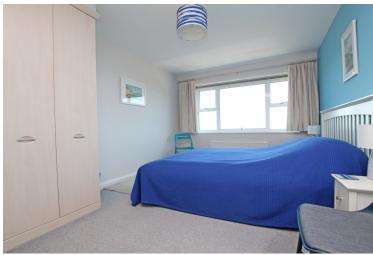

#### BEDROOM 1

15'7" (4.75m) x 10'6" (3.2m) door to BALCONY

### BEDROOM 2

15'7" (4.75m) x 10'5" (3.18m)