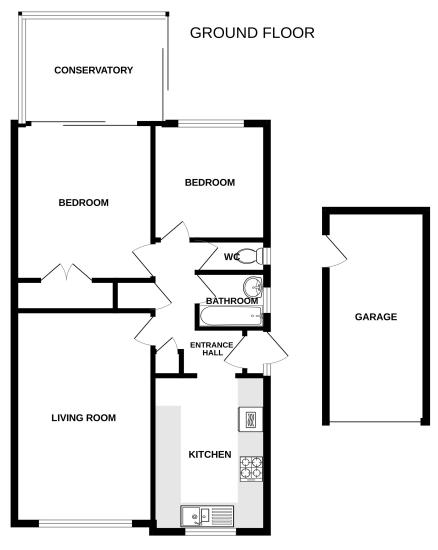

## Accommodation:

**ENTRANCE PORCH** 

**ENTRANCE HALL** 

SITTING ROOM

16'9" (5.11m) x 11'1" (3.38m)

**KITCHEN** 

9'10" (3m) x 9'10" (3m)

**BEDROOM 1** 

12'4" (3.76m) x 11'1" (3.38m)

**BEDROOM 2** 

9'4" (2.84m) x 9'2" (2.79m)

**CONSERVATORY** 

11'4" (3.45m) x 8'5" (2.57m)

**BATHROOM** 

WC

**OUTSIDE:** 

Whist every attempt has been made to ensure the accuracy of the floorplan contained here, measurements of doors, windows, rooms and any other tiens are approximate and no responsibility is taken for any error, omission or mis-statement. This plan is for illustrative purposes only and should be used as such by any prospective purchaser. The services, systems and appliances shown have not been tested and no guarantee as to their operability or efficiency can be given.