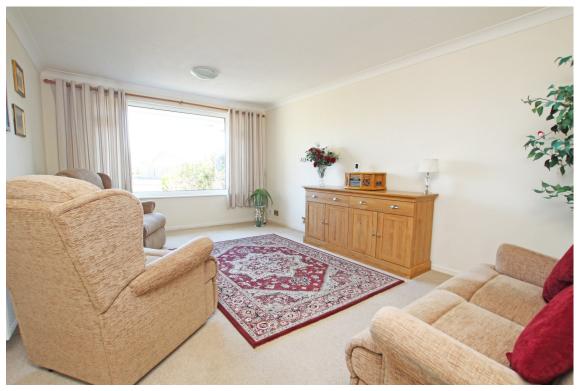

## Accommodation:

**ENTRANCE PORCH** 

**ENTRANCE HALL** 

SITTING ROOM

16'9" (5.11m) x 11'1" (3.38m)

**KITCHEN** 

9'10" (3m) x 9'10" (3m)

**BEDROOM 1** 