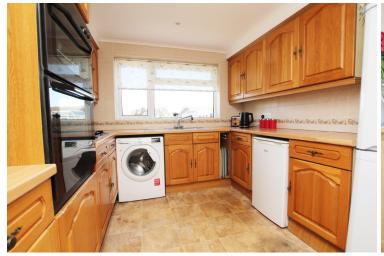

## Accommodation:

**ENTRANCE PORCH** 

**ENTRANCE HALL** 

SITTING ROOM

16'9" (5.11m) x 11'1" (3.38m)

**KITCHEN** 

9'10" (3m) x 9'10" (3m)

**BEDROOM 1** 