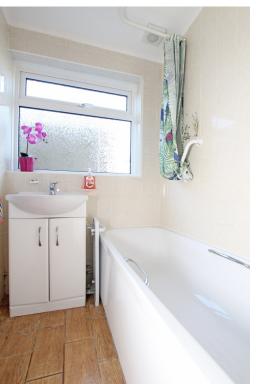

12'4" (3.76m) x 11'1" (3.38m)

**BEDROOM 2** 

9'4" (2.84m) x 9'2" (2.79m)

**CONSERVATORY** 

11'4" (3.45m) x 8'5" (2.57m)

**BATHROOM** 

WC

**OUTSIDE:** 