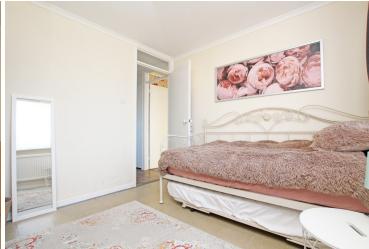

## Accommodation:

**ENTRANCE PORCH** 

**ENTRANCE HALL** 

SITTING ROOM

16'9" (5.11m) x 11'1" (3.38m)

**KITCHEN** 

9'10" (3m) x 9'10" (3m)

**BEDROOM 1** 

12'4" (3.76m) x 11'1" (3.38m)

**BEDROOM 2** 

9'4" (2.84m) x 9'2" (2.79m)

**CONSERVATORY** 

11'4" (3.45m) x 8'5" (2.57m)

**BATHROOM** 

WC

**OUTSIDE:** 