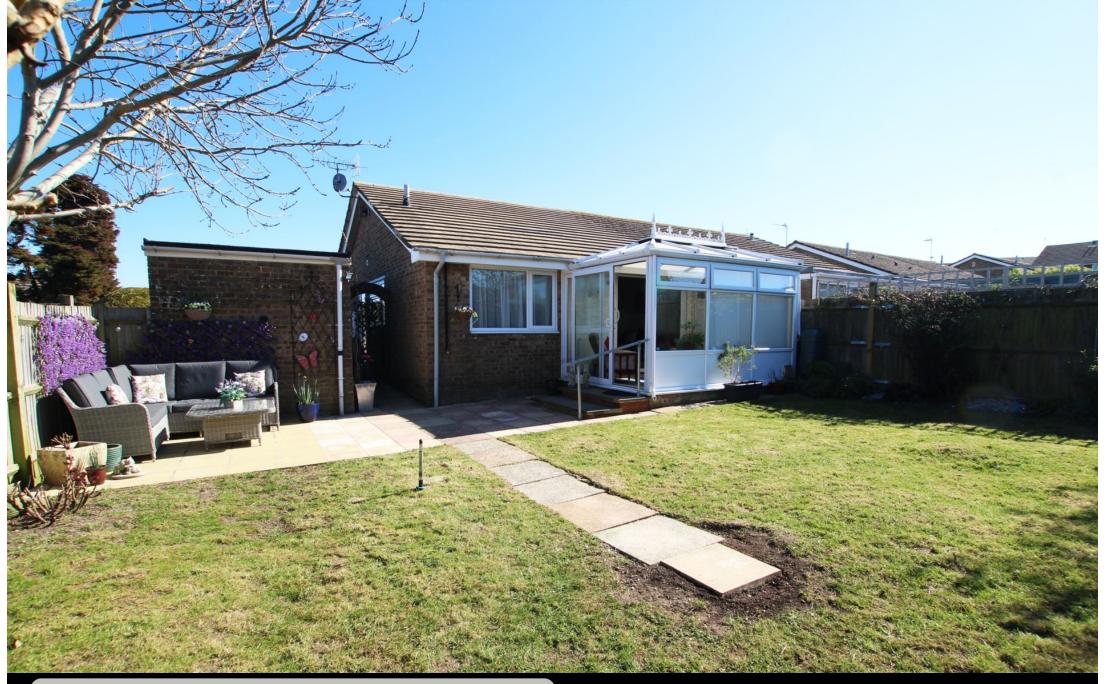

13 Tamarack Close, Eastbourne, BN22 0TR

Price £310,000 | Freehold

TOWN CENTRE OFFICE 01323 416716

MEADS STREET OFFICE 01323 737962

A charming two bedroom semi-detached bungalow nestled at the end of a quiet cul-desac boasting secluded garden, driveway and garage. This delightful property is offered to the market chain free and enjoys accommodation comprising entrance porch, entrance hall, sitting room, kitchen, two double bedrooms, conservatory, bathroom and separate wc. There is an abundance of storage throughout the bungalow and there is also the convenience of a detached garage with power and light. The garden is a particular feature and is principally laid to lawn with area of patio. Additional benefits include double glazing and gas central heating. The property is located within close proximity to a number of local shops and amenities as well as excellent bus routes. Eastbourne seafront and town centre with a more comprehensive range of high street stores, cafes and restaurants is approximately three miles away.

FRONT & REAR GARDENS

**DRIVEWAY** 

**GARAGE** 

with power & light

**COUNCIL TAX:** 

Band 'C'

EPC:

C