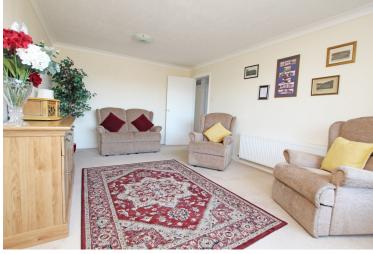

## Accommodation:

**ENTRANCE PORCH** 

**ENTRANCE HALL** 

SITTING ROOM

16'9" (5.11m) x 11'1" (3.38m)

**KITCHEN** 

9'10" (3m) x 9'10" (3m)

**BEDROOM 1** 