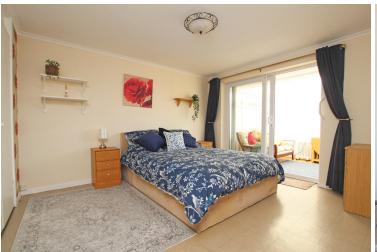

12'4" (3.76m) x 11'1" (3.38m)

**BEDROOM 2** 

9'4" (2.84m) x 9'2" (2.79m)

**CONSERVATORY** 

11'4" (3.45m) x 8'5" (2.57m)

**BATHROOM** 

WC

**OUTSIDE:** 