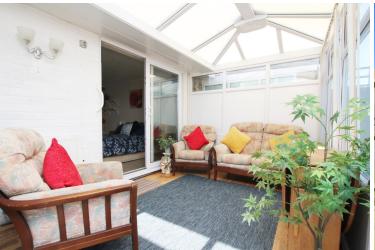

12'4" (3.76m) x 11'1" (3.38m)

**BEDROOM 2** 

9'4" (2.84m) x 9'2" (2.79m)

**CONSERVATORY** 

11'4" (3.45m) x 8'5" (2.57m)

**BATHROOM** 

WC

**OUTSIDE:** 