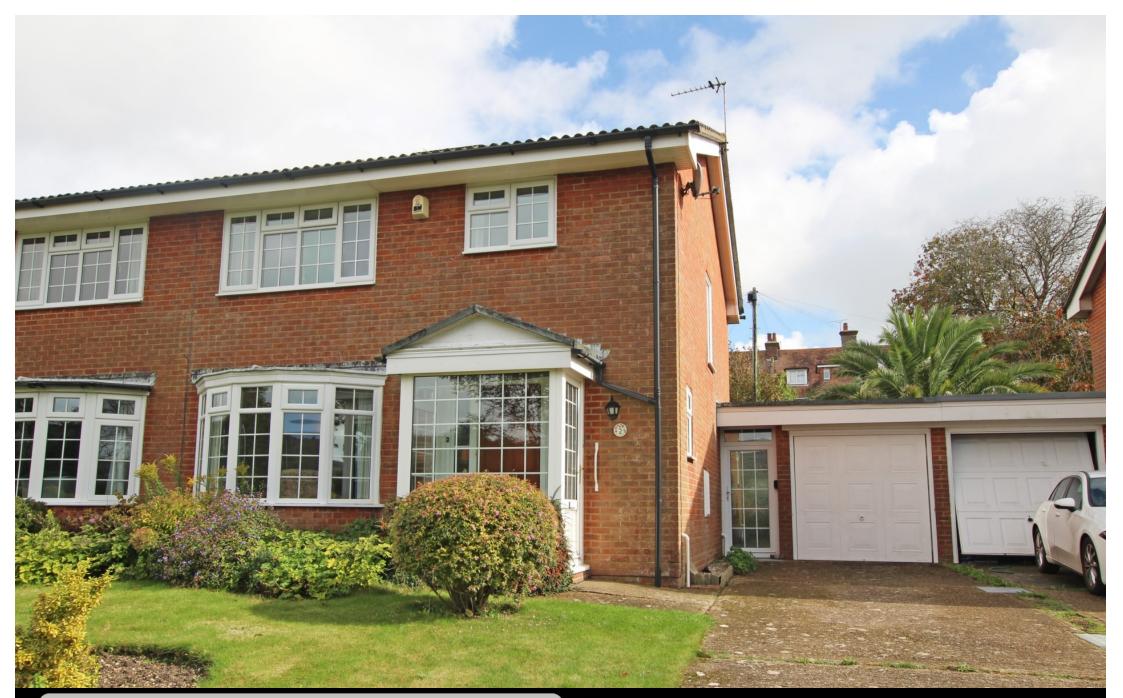

**5 Long Acre Close, Eastbourne, BN21 1UF** Price £475,000 | Freehold

TOWN CENTRE OFFICE 01323 416716

MEADS STREET OFFICE 01323 737962

A spacious three bedroom semi-detached house with driveway and garage located in a quiet culde-sac in the popular Old Town area of Eastbourne boasting views of the South Downs. This delightful property is offered to the market chain free and enjoys bright and spacious accommodation throughout comprising entrance porch, large entrance hall, sitting room, dining room, kitchen, downstairs wc, three good size bedrooms and modern shower room. To the front there is a long driveway providing off road parking for several vehicles leading to a garage with electric up and over door and to the rear there is a secluded well stocked garden with area of lawn, patio and variety of plants, shrubs and trees. Additional benefits include double glazing and gas central heating. The property is located close to a number of excellent schools as well as bus routes, local shops and Eastbourne town centre with mainline railway station, Beacon shopping centre, restaurants, cafes and seafront is just over a mile away.

## At a Glance:

- Three bedroom semi-detached house
- Quiet cul-de-sac location
- Views towards the South Downs
- Spacious accommodation throughout
- Sitting room and dining room
- Secluded rear garden
- Kitchen
- Shower room and downstairs wc
- Double glazing and gas central heating
- Driveway and garage

**BEDROOM 1** 13'8" (4.17m) x 11'8" (3.56m)

**BEDROOM 2** 11'3'' (3.43m) x 9'5'' (2.87m)

**BEDROOM 3** 8'9'' (2.67m) x 7'9'' (2.36m)

SHOWER ROOM

OUTSIDE:

FRONT & REAR GARDENS

DRIVEWAY

GARAGE with power and light.