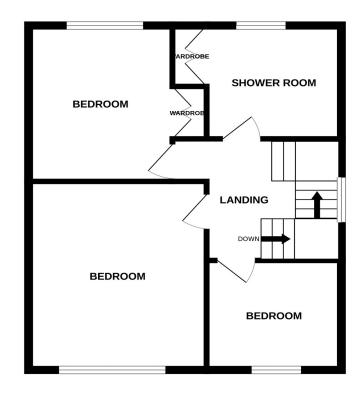

**BEDROOM 1** 13'8" (4.17m) x 11'8" (3.56m)

**BEDROOM 2** 11'3'' (3.43m) x 9'5'' (2.87m)

**BEDROOM 3** 8'9'' (2.67m) x 7'9'' (2.36m)

SHOWER ROOM

OUTSIDE:

FRONT & REAR GARDENS

DRIVEWAY

GARAGE with power and light.