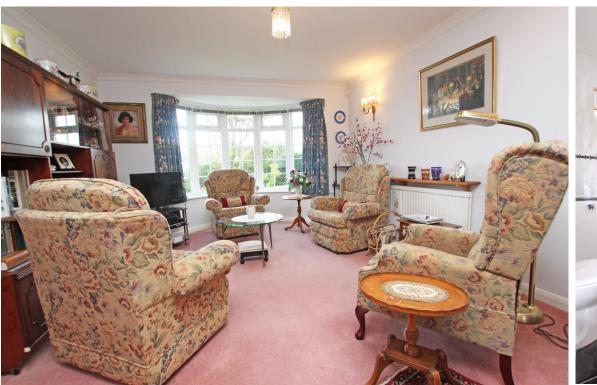

## Accommodation:

ENTRANCE PORCH

ENTRANCE HALL

**SITTING ROOM** 13'7'' (4.14m) x 11'8'' (3.56m)

**DINING ROOM** 11'2" (3.4m) x 9'5" (2.87m)

**KITCHEN** 11'1" (3.38m) x 7'9" (2.36m)

SEPARATE WC

FIRST FLOOR LANDING