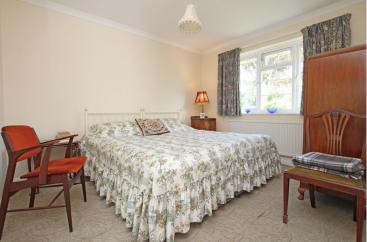

**BEDROOM 1** 13'8" (4.17m) x 11'8" (3.56m)

**BEDROOM 2** 11'3'' (3.43m) x 9'5'' (2.87m)

**BEDROOM 3** 8'9'' (2.67m) x 7'9'' (2.36m)

SHOWER ROOM

OUTSIDE:

FRONT & REAR GARDENS

DRIVEWAY

GARAGE with power and light.