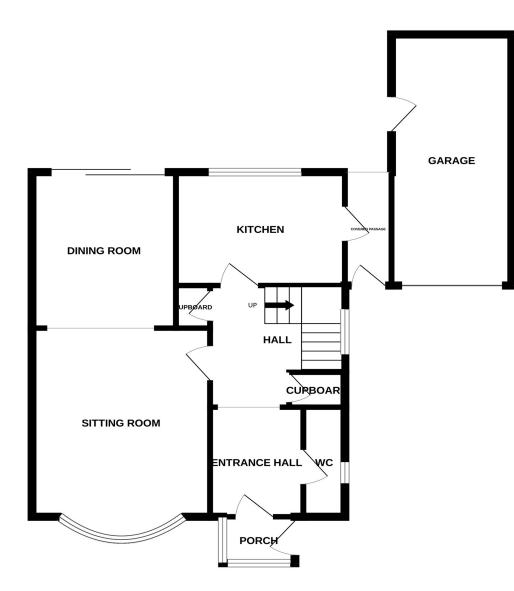

## Accommodation:

ENTRANCE PORCH

ENTRANCE HALL

**SITTING ROOM** 13'7'' (4.14m) x 11'8'' (3.56m)

**DINING ROOM** 11'2" (3.4m) x 9'5" (2.87m)

**KITCHEN** 11'1" (3.38m) x 7'9" (2.36m)

SEPARATE WC

FIRST FLOOR LANDING

EPC: T.B.C.

COUNCIL TAX: Band "D"