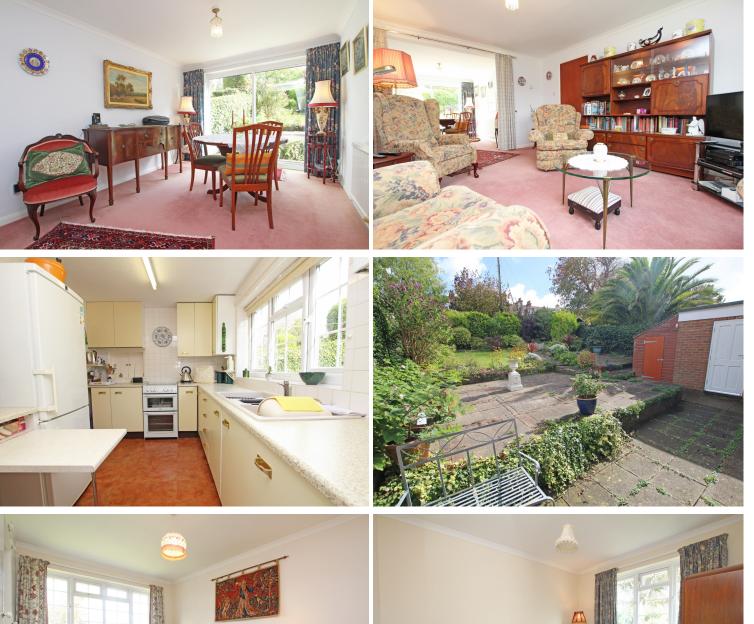

**5 Long Acre Close, Eastbourne, BN21 1UF** Price £475,000 | Freehold

TOWN CENTRE OFFICE 01323 416716

MEADS STREET OFFICE 01323 737962

A spacious three bedroom semi-detached house with driveway and garage located in a quiet culde-sac in the popular Old Town area of Eastbourne boasting views of the South Downs. This delightful property is offered to the market chain free and enjoys bright and spacious accommodation throughout comprising entrance porch, large entrance hall, sitting room, dining room, kitchen, downstairs wc, three good size bedrooms and modern shower room. To the front there is a long driveway providing off road parking for several vehicles leading to a garage with electric up and over door and to the rear there is a secluded well stocked garden with area of lawn, patio and variety of plants, shrubs and trees. Additional benefits include double glazing and gas central heating. The property is located close to a number of excellent schools as well as bus routes, local shops and Eastbourne town centre with mainline railway station, Beacon shopping centre, restaurants, cafes and seafront is just over a mile away.

## Accommodation:

ENTRANCE PORCH

ENTRANCE HALL

**SITTING ROOM** 13'7'' (4.14m) x 11'8'' (3.56m)

**DINING ROOM** 11'2" (3.4m) x 9'5" (2.87m)

**KITCHEN** 11'1" (3.38m) x 7'9" (2.36m)

SEPARATE WC

FIRST FLOOR LANDING