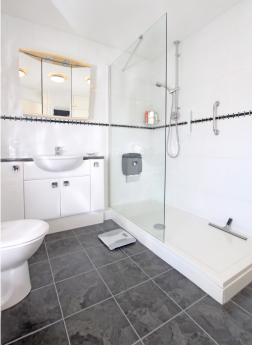

**BEDROOM 1** 13'8" (4.17m) x 11'8" (3.56m)

**BEDROOM 2** 11'3'' (3.43m) x 9'5'' (2.87m)

**BEDROOM 3** 8'9'' (2.67m) x 7'9'' (2.36m)

SHOWER ROOM

OUTSIDE:

FRONT & REAR GARDENS

DRIVEWAY

GARAGE with power and light.