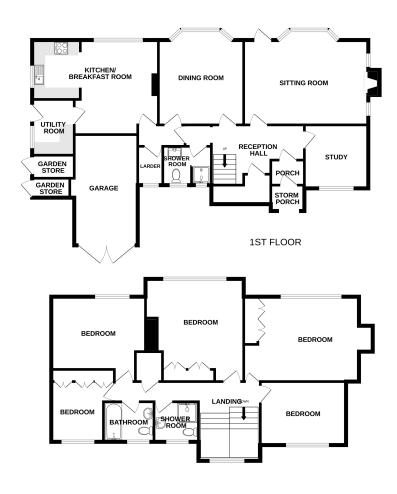

## Accommodation:

**PORCH** 

**VESTIBULE** 

HALL

SITTING ROOM

18'6" (5.64m) x 15'0" (4.57m) Into Bay

**DINING ROOM** 

14'6" (4.42m) x 12'6" (3.81m)

**STUDY** 

9'6" (2.9m) x 9'6" (2.9m)

KITCHEN/BREAKFAST ROOM

14'0" (4.27m) x 11'6" (3.51m) plus 8`9" x 6`8"

**UTILITY ROOM** 

8'0" (2.44m) x 5'10" (1.78m)

CLOAKROOM / SHOWER ROOM

**LANDING** 

**BEDROOM 1** 

16'0" (4.88m) x 12'6" (3.81m)

BEDROOM 2

15'0" (4.57m) x 12'6" (3.81m)

**BEDROOM 3** 

15'0" (4.57m) x 12'8" (3.86m)

BEDROOM 4

12'6" (3.81m) x 9'6" (2.9m)

**BEDROOM 5** 

9'8" (2.95m) x 8'0" (2.44m) Into Recess

BATHROOM/WC

SHOWER ROOM/WC

**OUTSIDE:** 

**GARDENS FRONT & REAR** 

**GARAGE** 

**COUNCIL TAX:** 

#### GROUND FLOOR

Whilst every attempt has been made to ensure the accuracy of the floorplan contained here, measurements of doors, windows, rooms and any other items are approximate and no responsibility is taken for any error, omission or mis-statement. This plan is for illustrative purposes only and should be used as such by any prospective purchaser. The services, systems and appliances shown have not been tested and no guarantee as to their operability or efficiency can be given.