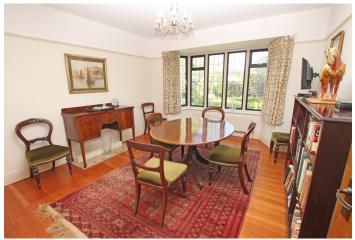

## Accommodation:

**PORCH** 

**VESTIBULE** 

HALL

SITTING ROOM

18'6" (5.64m) x 15'0" (4.57m) Into Bay

**DINING ROOM** 

14'6" (4.42m) x 12'6" (3.81m)