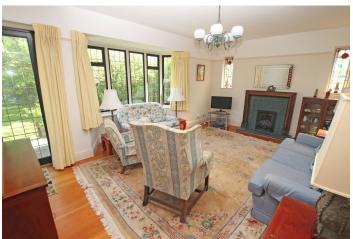

## Accommodation:

**PORCH** 

**VESTIBULE** 

HALL

SITTING ROOM

18'6" (5.64m) x 15'0" (4.57m) Into Bay

**DINING ROOM** 

14'6" (4.42m) x 12'6" (3.81m)