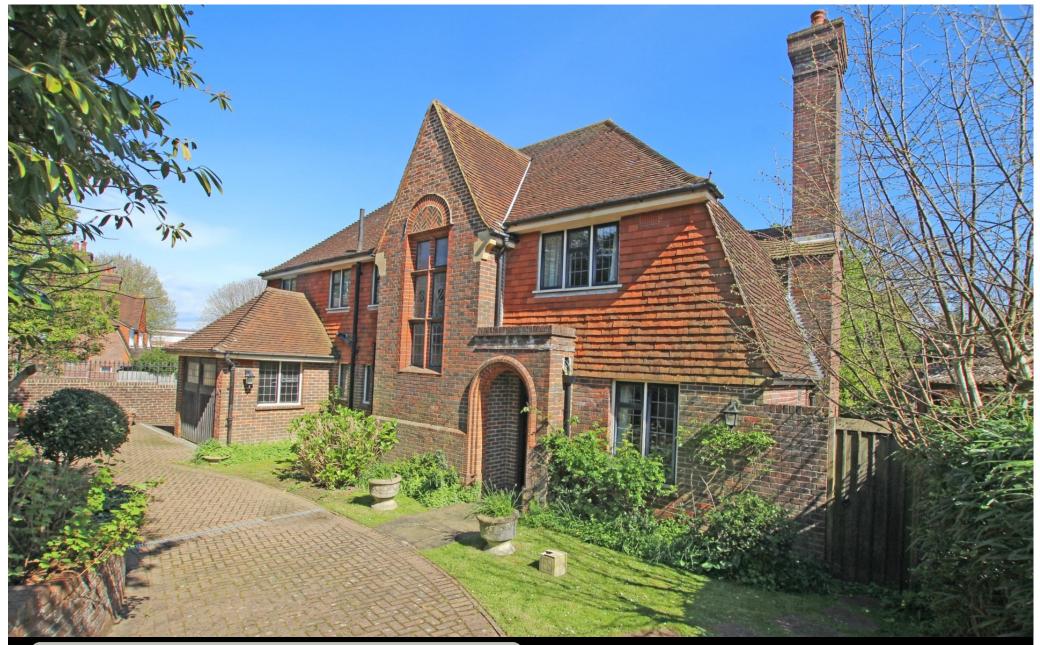

Denton Mount, 11 Denton Road, Eastbourne, BN20 7SS

£1,100,000 - £1,200,000 | Freehold

TOWN CENTRE OFFICE 01323 416716

MEADS STREET OFFICE 01323 737962

\* £1,100,000 - £1,200,000\* A truly exceptional five bedroom detached residence of charming character set within sizeable gardens in this exclusive location in the heart of Meads. Meads Mount is believed to have been constructed in the 1920's and presents a most attractive appearance with brick and tile hung elevations beneath a tiled roof and was substantially refurbished by the present owners when they purchased the house some 25 years ago. Well screened from the road and accessed via a brick paviour in/out driveway, the accommodation includes a generous oak panelled reception hall, three reception rooms, with the sitting room providing access to the rear garden. The kitchen/breakfast room has an adjacent utility room and there is also a cloaks/shower room on the ground floor. An oak staircase rises to the first floor landing with a delightful stained glass window set within stone mullions where the five generous bedrooms and two further bath/shower rooms are situated. There is excellent loft space that could be converted to additional accommodation, subject to any necessary consents being obtained. Meads mount enjoys a pleasant garden setting with the rear garden extending to some 100'. It is principally laid to lawn with terrace areas and mature trees and shrubs that provide considerable seclusion. There is ample off-road parking in addition to the integral garage at the front of the house and other benefits include gas central heating and sealed unit double glazed windows. Meads village with its range of shopping facilities and restaurants are within a half mile and the seafront is just a little further. An internal inspection is essential to appreciate the merits of this exceptional home.

# At a Glance:

- Outstanding detached residence of fine character
- Favoured Meads location
- Five bedrooms
- Three reception rooms
- Three bath/shower rooms
- Delightful southeasterly facing rear garden
- Garage and in/out driveway
- Gas central heating and Sealed unit double glazing
- No onward chain