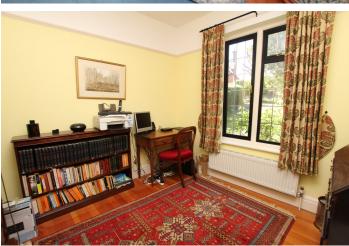

**STUDY** 

9'6" (2.9m) x 9'6" (2.9m)

KITCHEN/BREAKFAST ROOM

14'0" (4.27m) x 11'6" (3.51m) plus 8`9" x 6`8"

**UTILITY ROOM** 

8'0" (2.44m) x 5'10" (1.78m)

CLOAKROOM / SHOWER ROOM

**LANDING** 