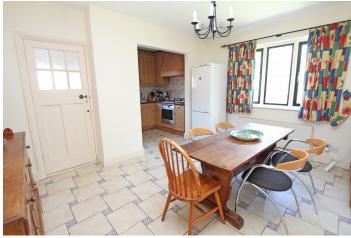

**STUDY** 

9'6" (2.9m) x 9'6" (2.9m)

KITCHEN/BREAKFAST ROOM

14'0" (4.27m) x 11'6" (3.51m) plus 8`9" x 6`8"

**UTILITY ROOM** 

8'0" (2.44m) x 5'10" (1.78m)

CLOAKROOM / SHOWER ROOM

**LANDING** 