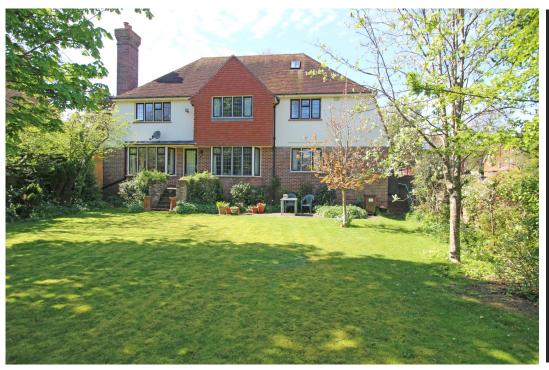

Denton Mount, 11 Denton Road, Eastbourne, BN20 7SS

£1,100,000 - £1,200,000 | Freehold

TOWN CENTRE OFFICE 01323 416716

MEADS STREET OFFICE 01323 737962

\* £1,100,000 - £1,200,000\* A truly exceptional five bedroom detached residence of charming character set within sizeable gardens in this exclusive location in the heart of Meads. Meads Mount is believed to have been constructed in the 1920's and presents a most attractive appearance with brick and tile hung elevations beneath a tiled roof and was substantially refurbished by the present owners when they purchased the house some 25 years ago. Well screened from the road and accessed via a brick paviour in/out driveway, the accommodation includes a generous oak panelled reception hall, three reception rooms, with the sitting room providing access to the rear garden. The kitchen/breakfast room has an adjacent utility room and there is also a cloaks/shower room on the ground floor. An oak staircase rises to the first floor landing with a delightful stained glass window set within stone mullions where the five generous bedrooms and two further bath/shower rooms are situated. There is excellent loft space that could be converted to additional accommodation, subject to any necessary consents being obtained. Meads mount enjoys a pleasant garden setting with the rear garden extending to some 100'. It is principally laid to lawn with terrace areas and mature trees and shrubs that provide considerable seclusion. There is ample off-road parking in addition to the integral garage at the front of the house and other benefits include gas central heating and sealed unit double glazed windows. Meads village with its range of shopping facilities and restaurants are within a half mile and the seafront is just a little further. An internal inspection is essential to appreciate the merits of this exceptional home.

£1,100,000 - £1,200,000 | Freehold

TOWN CENTRE OFFICE 01323 416716

MEADS STREET OFFICE 01323 737962

\* £1,100,000 - £1,200,000\* A truly exceptional five bedroom detached residence of charming character set within sizeable gardens in this exclusive location in the heart of Meads. Meads Mount is believed to have been constructed in the 1920's and presents a most attractive appearance with brick and tile hung elevations beneath a tiled roof and was substantially refurbished by the present owners when they purchased the house some 25 years ago. Well screened from the road and accessed via a brick paviour in/out driveway, the accommodation includes a generous oak panelled reception hall, three reception rooms, with the sitting room providing access to the rear garden. The kitchen/breakfast room has an adjacent utility room and there is also a cloaks/shower room on the ground floor. An oak staircase rises to the first floor landing with a delightful stained glass window set within stone mullions where the five generous bedrooms and two further bath/shower rooms are situated. There is excellent loft space that could be converted to additional accommodation, subject to any necessary consents being obtained. Meads mount enjoys a pleasant garden setting with the rear garden extending to some 100'. It is principally laid to lawn with terrace areas and mature trees and shrubs that provide considerable seclusion. There is ample off-road parking in addition to the integral garage at the front of the house and other benefits include gas central heating and sealed unit double glazed windows. Meads village with its range of shopping facilities and restaurants are within a half mile and the seafront is just a little further. An internal inspection is essential to appreciate the merits of this exceptional home.