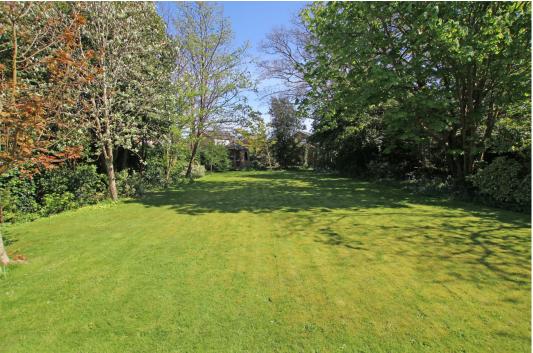

Denton Mount, 11 Denton Road, Eastbourne, BN20 7SS

£1,100,000 - £1,200,000 | Freehold

TOWN CENTRE OFFICE 01323 416716

MEADS STREET OFFICE 01323 737962

\* £1,100,000 - £1,200,000\* A truly exceptional five bedroom detached residence of charming character set within sizeable gardens in this exclusive location in the heart of Meads. Meads Mount is believed to have been constructed in the 1920's and presents a most attractive appearance with brick and tile hung elevations beneath a tiled roof and was substantially refurbished by the present owners when they purchased the house some 25 years ago. Well screened from the road and accessed via a brick paviour in/out driveway, the accommodation includes a generous oak panelled reception hall, three reception rooms, with the sitting room providing access to the rear garden. The kitchen/breakfast room has an adjacent utility room and there is also a cloaks/shower room on the ground floor. An oak staircase rises to the first floor landing with a delightful stained glass window set within stone mullions where the five generous bedrooms and two further bath/shower rooms are situated. There is excellent loft space that could be converted to additional accommodation, subject to any necessary consents being obtained. Meads mount enjoys a pleasant garden setting with the rear garden extending to some 100'. It is principally laid to lawn with terrace areas and mature trees and shrubs that provide considerable seclusion. There is ample off-road parking in addition to the integral garage at the front of the house and other benefits include gas central heating and sealed unit double glazed windows. Meads village with its range of shopping facilities and restaurants are within a half mile and the seafront is just a little further. An internal inspection is essential to appreciate the merits of this exceptional home.

£1,100,000 - £1,200,000 | Freehold

TOWN CENTRE OFFICE 01323 416716

MEADS STREET OFFICE 01323 737962

\* £1,100,000 - £1,200,000\* A truly exceptional five bedroom detached residence of charming character set within sizeable gardens in this exclusive location in the heart of Meads. Meads Mount is believed to have been constructed in the 1920's and presents a most attractive appearance with brick and tile hung elevations beneath a tiled roof and was substantially refurbished by the present owners when they purchased the house some 25 years ago. Well screened from the road and accessed via a brick paviour in/out driveway, the accommodation includes a generous oak panelled reception hall, three reception rooms, with the sitting room providing access to the rear garden. The kitchen/breakfast room has an adjacent utility room and there is also a cloaks/shower room on the ground floor. An oak staircase rises to the first floor landing with a delightful stained glass window set within stone mullions where the five generous bedrooms and two further bath/shower rooms are situated. There is excellent loft space that could be converted to additional accommodation, subject to any necessary consents being obtained. Meads mount enjoys a pleasant garden setting with the rear garden extending to some 100'. It is principally laid to lawn with terrace areas and mature trees and shrubs that provide considerable seclusion. There is ample off-road parking in addition to the integral garage at the front of the house and other benefits include gas central heating and sealed unit double glazed windows. Meads village with its range of shopping facilities and restaurants are within a half mile and the seafront is just a little further. An internal inspection is essential to appreciate the merits of this exceptional home.