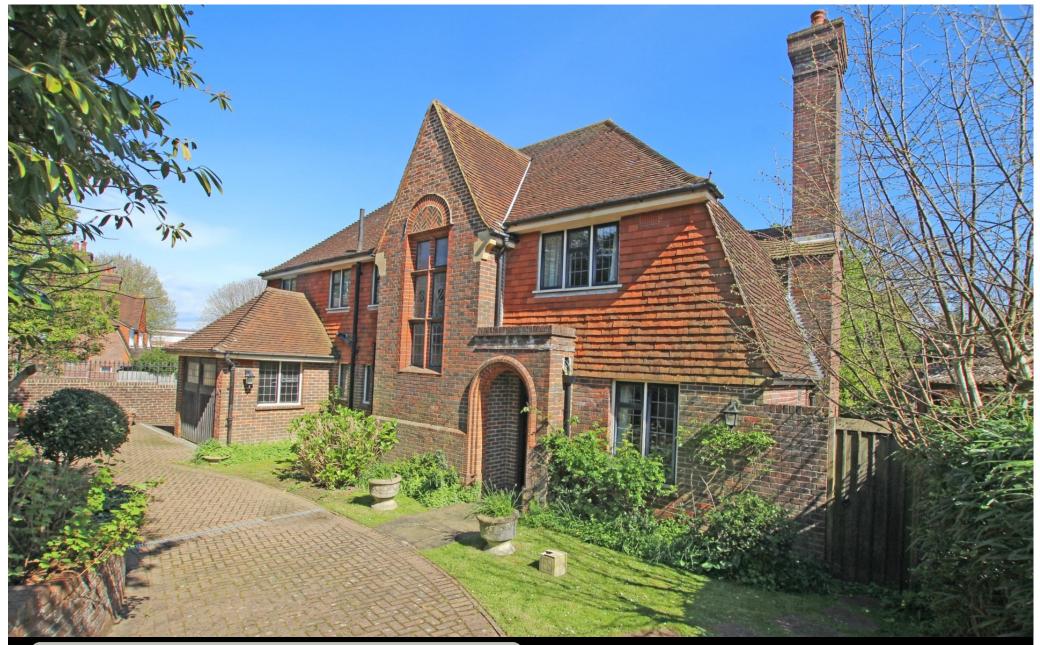

Denton Mount, 11 Denton Road, Eastbourne, BN20 7SS

£1,100,000 - £1,200,000 | Freehold

TOWN CENTRE OFFICE 01323 416716

MEADS STREET OFFICE 01323 737962

\* £1,100,000 - £1,200,000\* A truly exceptional five bedroom detached residence of charming character set within sizeable gardens in this exclusive location in the heart of Meads. Meads Mount is believed to have been constructed in the 1920's and presents a most attractive appearance with brick and tile hung elevations beneath a tiled roof and was substantially refurbished by the present owners when they purchased the house some 25 years ago. Well screened from the road and accessed via a brick paviour in/out driveway, the accommodation includes a generous oak panelled reception hall, three reception rooms, with the sitting room providing access to the rear garden. The kitchen/breakfast room has an adjacent utility room and there is also a cloaks/shower room on the ground floor. An oak staircase rises to the first floor landing with a delightful stained glass window set within stone mullions where the five generous bedrooms and two further bath/shower rooms are situated. There is excellent loft space that could be converted to additional accommodation, subject to any necessary consents being obtained. Meads mount enjoys a pleasant garden setting with the rear garden extending to some 100'. It is principally laid to lawn with terrace areas and mature trees and shrubs that provide considerable seclusion. There is ample off-road parking in addition to the integral garage at the front of the house and other benefits include gas central heating and sealed unit double glazed windows. Meads village with its range of shopping facilities and restaurants are within a half mile and the seafront is just a little further. An internal inspection is essential to appreciate the merits of this exceptional home.

£1,100,000 - £1,200,000 | Freehold

TOWN CENTRE OFFICE 01323 416716

MEADS STREET OFFICE 01323 737962

\* £1,100,000 - £1,200,000\* A truly exceptional five bedroom detached residence of charming character set within sizeable gardens in this exclusive location in the heart of Meads. Meads Mount is believed to have been constructed in the 1920's and presents a most attractive appearance with brick and tile hung elevations beneath a tiled roof and was substantially refurbished by the present owners when they purchased the house some 25 years ago. Well screened from the road and accessed via a brick paviour in/out driveway, the accommodation includes a generous oak panelled reception hall, three reception rooms, with the sitting room providing access to the rear garden. The kitchen/breakfast room has an adjacent utility room and there is also a cloaks/shower room on the ground floor. An oak staircase rises to the first floor landing with a delightful stained glass window set within stone mullions where the five generous bedrooms and two further bath/shower rooms are situated. There is excellent loft space that could be converted to additional accommodation, subject to any necessary consents being obtained. Meads mount enjoys a pleasant garden setting with the rear garden extending to some 100'. It is principally laid to lawn with terrace areas and mature trees and shrubs that provide considerable seclusion. There is ample off-road parking in addition to the integral garage at the front of the house and other benefits include gas central heating and sealed unit double glazed windows. Meads village with its range of shopping facilities and restaurants are within a half mile and the seafront is just a little further. An internal inspection is essential to appreciate the merits of this exceptional home.