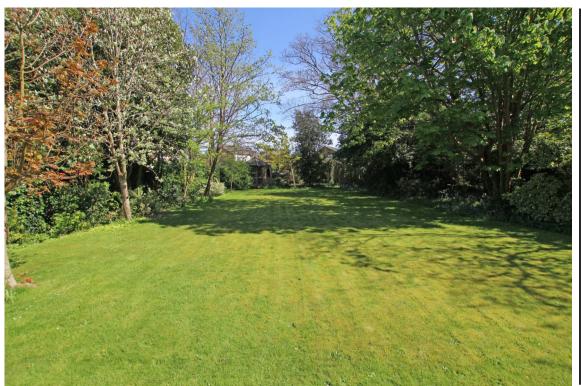

Denton Mount, 11 Denton Road, Eastbourne, BN20 7SS £1,100,000 - £1,200,000 | Freehold

TOWN CENTRE OFFICE 01323 416716

MEADS STREET OFFICE 01323 737962

\* £1,100,000 - £1,200,000\* A truly exceptional five bedroom detached residence of charming character set within sizeable southerly facing gardens in this exclusive location in the heart of Meads. Meads Mount is believed to have been constructed in the 1920's and presents a most attractive appearance with brick and tile hung elevations beneath a tiled roof and was substantially refurbished by the present owners when they purchased the house some 25 years ago. Well screened from the road and accessed via a brick paviour in/out driveway, the accommodation includes a generous oak panelled reception hall, three reception rooms, with the sitting room providing access to the rear garden. The kitchen/breakfast room has an adjacent utility room and there is also a cloaks/shower room on the ground floor. An oak staircase rises to the first floor landing with a delightful stained glass window set within stone mullions where the five generous bedrooms and two further bath/shower rooms are situated. There is excellent loft space that could be converted to additional accommodation, subject to any necessary consents being obtained. Meads mount enjoys a pleasant garden setting with the southerly facing rear garden extending to some 100°. It is principally laid to lawn with terrace areas and mature trees and shrubs that provide considerable seclusion. There is ample off-road parking in addition to the integral garage at the front of the house and other benefits include gas central heating and sealed unit double glazed windows. Meads village with its range of shopping facilities and restaurants are within a half mile and the seafront is just a little further. An internal inspection is essential to appreciate the merits of this exceptional home.