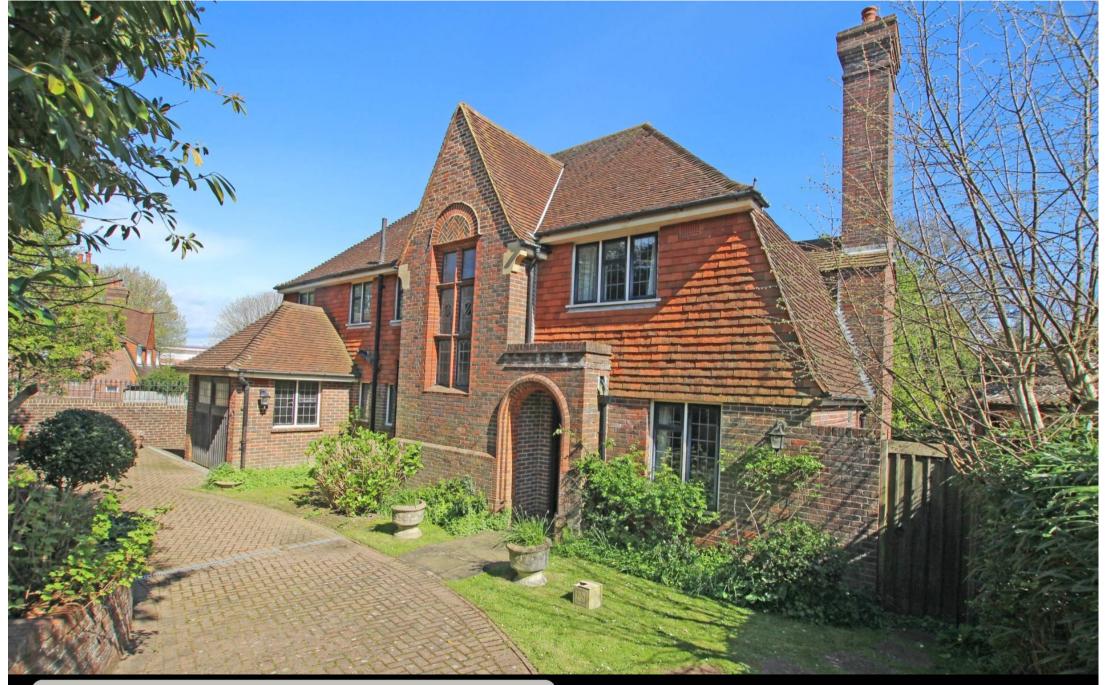

Denton Mount, 11 Denton Road, Eastbourne, BN20 7SS £1,100,000 - £1,200,000 | Freehold

TOWN CENTRE OFFICE 01323 416716

MEADS STREET OFFICE 01323 737962

\* £1,100,000 - £1,200,000\* A truly exceptional five bedroom detached residence of charming character set within sizeable southerly facing gardens in this exclusive location in the heart of Meads. Meads Mount is believed to have been constructed in the 1920's and presents a most attractive appearance with brick and tile hung elevations beneath a tiled roof and was substantially refurbished by the present owners when they purchased the house some 25 years ago. Well screened from the road and accessed via a brick paviour in/out driveway, the accommodation includes a generous oak panelled reception hall, three reception rooms, with the sitting room providing access to the rear garden. The kitchen/breakfast room has an adjacent utility room and there is also a cloaks/shower room on the ground floor. An oak staircase rises to the first floor landing with a delightful stained glass window set within stone mullions where the five generous bedrooms and two further bath/shower rooms are situated. There is excellent loft space that could be converted to additional accommodation, subject to any necessary consents being obtained. Meads mount enjoys a pleasant garden setting with the southerly facing rear garden extending to some 100°. It is principally laid to lawn with terrace areas and mature trees and shrubs that provide considerable seclusion. There is ample off-road parking in addition to the integral garage at the front of the house and other benefits include gas central heating and sealed unit double glazed windows. Meads village with its range of shopping facilities and restaurants are within a half mile and the seafront is just a little further. An internal inspection is essential to appreciate the merits of this exceptional home.

## At a Glance:

- Outstanding detached residence of fine character
- Favoured Meads location
- Five bedrooms
- Three reception rooms
- Three bath/shower rooms
- Delightful secluded southerly facing rear garden
- Garage and in/out driveway
- Gas central heating and Sealed unit double glazing
- No onward chain