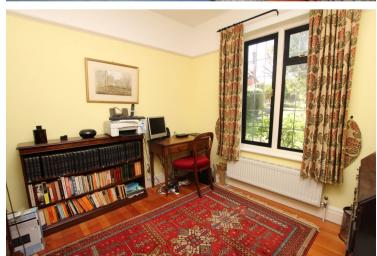

STUDY

9'6" (2.9m) x 9'6" (2.9m)

KITCHEN/BREAKFAST ROOM

14'0" (4.27m) x 11'6" (3.51m) plus 8`9" x 6`8"

**UTILITY ROOM** 

8'0" (2.44m) x 5'10" (1.78m)

CLOAKROOM / SHOWER ROOM

**LANDING** 