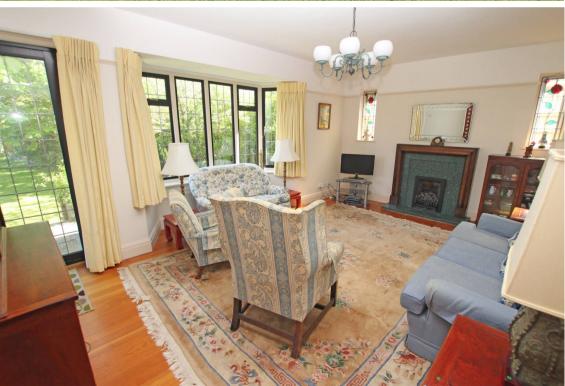

Denton Mount, 11 Denton Road, Eastbourne, BN20 7SS £1,100,000 - £1,200,000 | Freehold

TOWN CENTRE OFFICE 01323 416716

MEADS STREET OFFICE 01323 737962

\* £1,100,000 - £1,200,000\* A truly exceptional five bedroom detached residence of charming character set within sizeable southerly facing gardens in this exclusive location in the heart of Meads. Meads Mount is believed to have been constructed in the 1920's and presents a most attractive appearance with brick and tile hung elevations beneath a tiled roof and was substantially refurbished by the present owners when they purchased the house some 25 years ago. Well screened from the road and accessed via a brick paviour in/out driveway, the accommodation includes a generous oak panelled reception hall, three reception rooms, with the sitting room providing access to the rear garden. The kitchen/breakfast room has an adjacent utility room and there is also a cloaks/shower room on the ground floor. An oak staircase rises to the first floor landing with a delightful stained glass window set within stone mullions where the five generous bedrooms and two further bath/shower rooms are situated. There is excellent loft space that could be converted to additional accommodation, subject to any necessary consents being obtained. Meads mount enjoys a pleasant garden setting with the southerly facing rear garden extending to some 100°. It is principally laid to lawn with terrace areas and mature trees and shrubs that provide considerable seclusion. There is ample off-road parking in addition to the integral garage at the front of the house and other benefits include gas central heating and sealed unit double glazed windows. Meads village with its range of shopping facilities and restaurants are within a half mile and the seafront is just a little further. An internal inspection is essential to appreciate the merits of this exceptional home.

## Accommodation:

**PORCH** 

VESTIBULE

HALL

SITTING ROOM

18'6" (5.64m) x 15'0" (4.57m) Into Bay

**DINING ROOM** 

14'6" (4.42m) x 12'6" (3.81m)