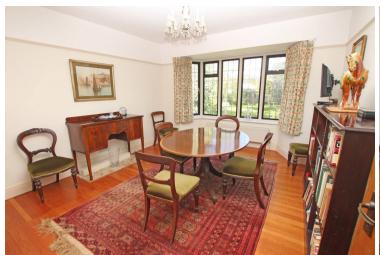

## Accommodation:

**PORCH** 

VESTIBULE

HALL

SITTING ROOM

18'6" (5.64m) x 15'0" (4.57m) Into Bay

**DINING ROOM** 

14'6" (4.42m) x 12'6" (3.81m)