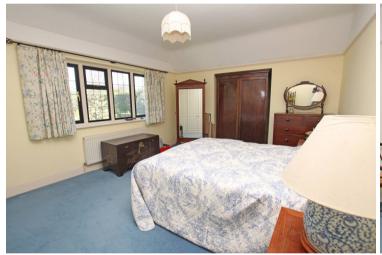

BEDROOM 1

16'0" (4.88m) x 12'6" (3.81m)

**BEDROOM 2** 

15'0" (4.57m) x 12'6" (3.81m)

BEDROOM 3

15'0" (4.57m) x 12'8" (3.86m)

**BEDROOM 4** 

12'6" (3.81m) x 9'6" (2.9m)