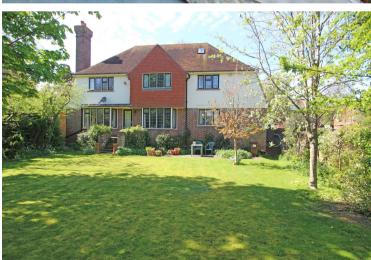

Denton Mount, 11 Denton Road, Eastbourne, BN20 7SS £1,100,000 - £1,200,000 | Freehold

TOWN CENTRE OFFICE 01323 416716

MEADS STREET OFFICE 01323 737962

\* £1,100,000 - £1,200,000\* A truly exceptional five bedroom detached residence of charming character set within sizeable southerly facing gardens in this exclusive location in the heart of Meads. Meads Mount is believed to have been constructed in the 1920's and presents a most attractive appearance with brick and tile hung elevations beneath a tiled roof and was substantially refurbished by the present owners when they purchased the house some 25 years ago. Well screened from the road and accessed via a brick paviour in/out driveway, the accommodation includes a generous oak panelled reception hall, three reception rooms, with the sitting room providing access to the rear garden. The kitchen/breakfast room has an adjacent utility room and there is also a cloaks/shower room on the ground floor. An oak staircase rises to the first floor landing with a delightful stained glass window set within stone mullions where the five generous bedrooms and two further bath/shower rooms are situated. There is excellent loft space that could be converted to additional accommodation, subject to any necessary consents being obtained. Meads mount enjoys a pleasant garden setting with the southerly facing rear garden extending to some 100°. It is principally laid to lawn with terrace areas and mature trees and shrubs that provide considerable seclusion. There is ample off-road parking in addition to the integral garage at the front of the house and other benefits include gas central heating and sealed unit double glazed windows. Meads village with its range of shopping facilities and restaurants are within a half mile and the seafront is just a little further. An internal inspection is essential to appreciate the merits of this exceptional home.

## At a Glance:

- Outstanding detached residence of fine character
- Favoured Meads location
- Five bedrooms
- Three reception rooms
- Three bath/shower rooms
- Delightful secluded southerly facing rear garden
- Garage and in/out driveway
- Gas central heating and Sealed unit double glazing
- No onward chain

**BEDROOM 5** 

9'8" (2.95m) x 8'0" (2.44m) Into Recess

BATHROOM/WC

SHOWER ROOM / WC

OUTSIDE:

**GARDENS FRONT & REAR** 

**GARAGE** 

**COUNCIL TAX:** 