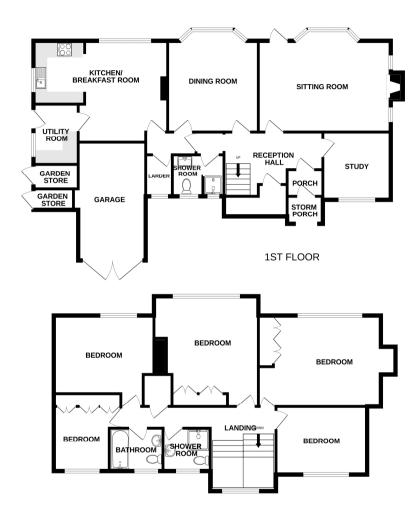

## Accommodation:

**PORCH** 

VESTIBULE

HALL

SITTING ROOM

18'6" (5.64m) x 15'0" (4.57m) Into Bay

**DINING ROOM** 

14'6" (4.42m) x 12'6" (3.81m)

STUDY

9'6" (2.9m) x 9'6" (2.9m)

KITCHEN/BREAKFAST ROOM

14'0" (4.27m) x 11'6" (3.51m) plus 8`9" x 6`8"

**UTILITY ROOM** 

8'0" (2.44m) x 5'10" (1.78m)

CLOAKROOM / SHOWER ROOM

**LANDING** 

BEDROOM 1

16'0" (4.88m) x 12'6" (3.81m)

**BEDROOM 2** 

15'0" (4.57m) x 12'6" (3.81m)

BEDROOM 3

15'0" (4.57m) x 12'8" (3.86m)

**BEDROOM 4** 

12'6" (3.81m) x 9'6" (2.9m)

**BEDROOM 5** 

9'8" (2.95m) x 8'0" (2.44m) Into Recess

BATHROOM/WC

SHOWER ROOM / WC

OUTSIDE:

**GARDENS FRONT & REAR** 

**GARAGE** 

**COUNCIL TAX:** 

Band `G`

EPC:

D,

Whilst every attempt has been made to ensure the accuracy of the floorplan contained here, measurements of doors, windows, rooms and any other items are approximate and no responsibility is taken for any error, omission or mis-statement. This plan is for illustrative purposes only and should be used as such by any prospective purchaser. The services, systems and appliances shown have not been tested and no guarantee as to their operability or efficiency can be given.