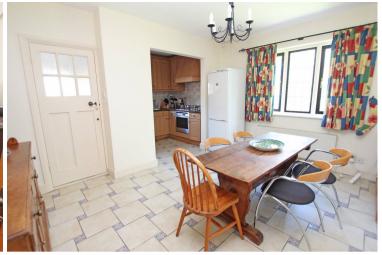

STUDY

9'6" (2.9m) x 9'6" (2.9m)

KITCHEN/BREAKFAST ROOM

14'0" (4.27m) x 11'6" (3.51m) plus 8`9" x 6`8"

**UTILITY ROOM** 

8'0" (2.44m) x 5'10" (1.78m)

CLOAKROOM / SHOWER ROOM

**LANDING** 