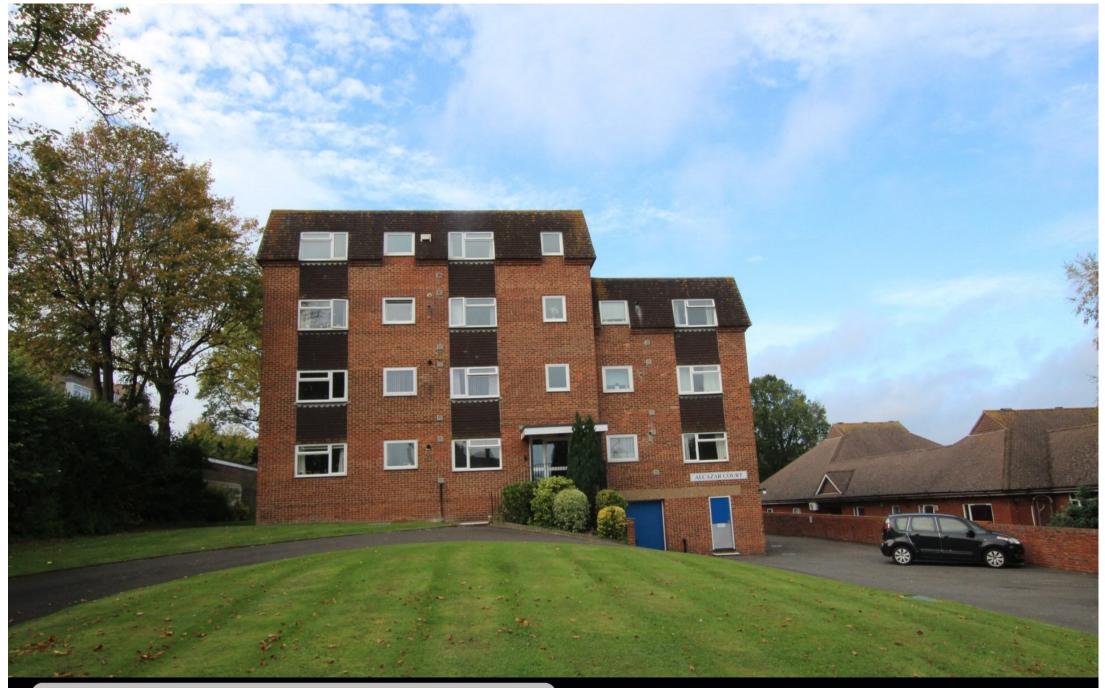

6 Alcazar Court, Arundel Road, Eastbourne, BN21 2EG

Price £189,950

Leasehold

TOWN CENTRE OFFICE 01323 416716

MEADS STREET OFFICE 01323 737962

Located in the favoured Upperton area of Eastbourne, a well presented two bedroom flat with garage. The flat is considered to occupy a convenient location being within only a few hundred yards from bus services in Kings Drive and Carew Road. Shopping facilities in the town centre together and mainline railway station are within one mile of the flat. Other benefits include a modern fitted kitchen with integrated appliances, a refitted bathroom and separate w.c, two double bedrooms, gas central heating and double glazing. The flat is highly recommended for an internal inspection.

## At a Glance:

- Beautifully presented
- Modern fitted kitchen
- Modern fitted bathroom
- Favoured Upperton location
- Garage plus visitors` parking
- Two double bedrooms
- Wardrobes to both bedrooms
- Gas central heating
- Double glazing