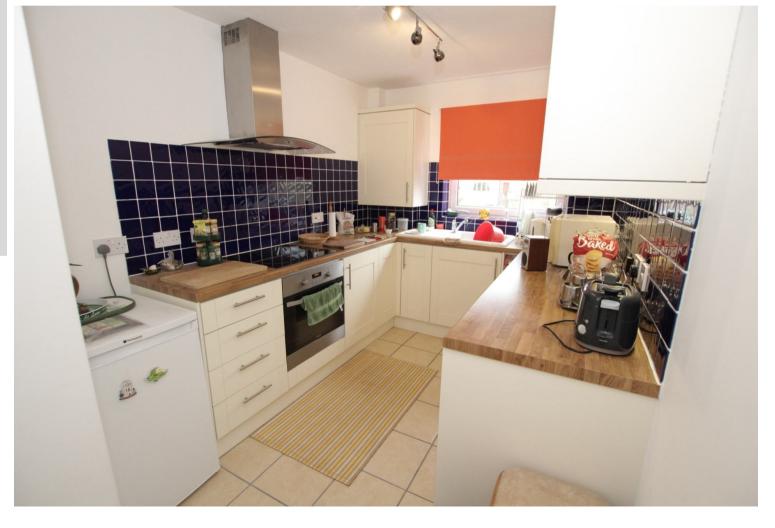

STAIRS AND PASSENGER LIFT

FIRST FLOOR

**DINING HALL** 

LIVING ROOM

14'0" (4.27m) x 12'0" (3.66m)

KITCHEN

14'0" (4.27m) x 7'6" (2.29m)

**BEDROOM 1** 