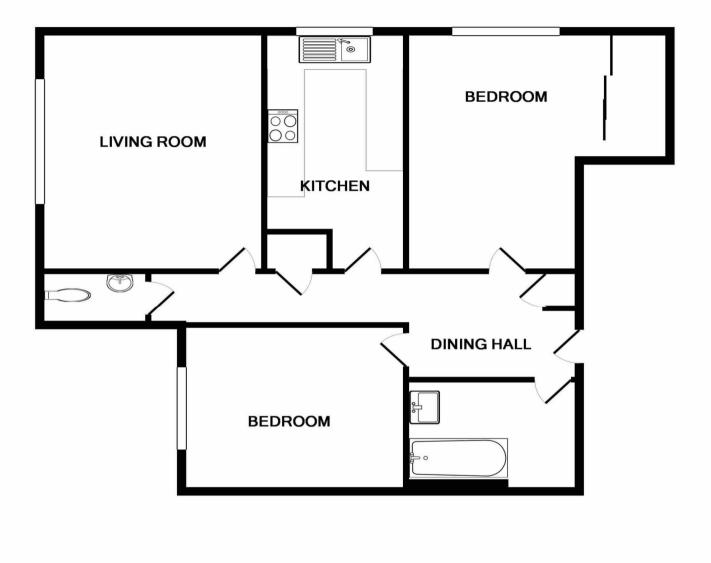

STAIRS AND PASSENGER LIFT

FIRST FLOOR

**DINING HALL** 

LIVING ROOM

14'0" (4.27m) x 12'0" (3.66m)

KITCHEN

14'0" (4.27m) x 7'6" (2.29m)

**BEDROOM 1** 

14'0" (4.27m) x 10'9" (3.28m) plus built-in wardrobe cupboard (approx 3.`2" deep)

BEDROOM 2

12'0" (3.66m) x 9'9" (2.97m) including wardrobes

**BATHROOM** 

**SEPARATE WC** 

OUTSIDE:

**GARAGE** 

**VISITORS' PARKING** 

**LAWNED COMMUNAL GARDENS** 

**COUNCIL TAX:** 

Band C

EPC:

tba

LEASE:

Balance of 999 years Share of Freehold

**MAINTENANCE**: