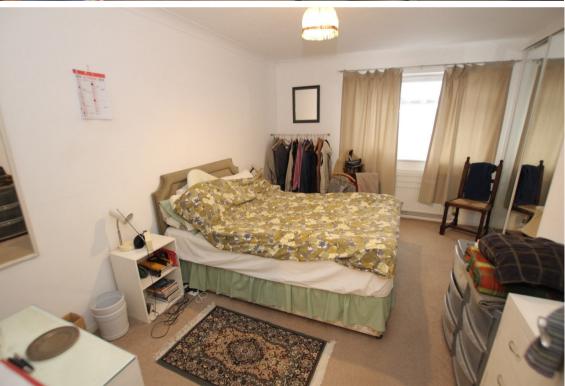

14'0" (4.27m) x 10'9" (3.28m) plus built-in wardrobe cupboard (approx 3.`2" deep)

BEDROOM 2

12'0" (3.66m) x 9'9" (2.97m) including wardrobes

**BATHROOM** 

**SEPARATE WC** 

OUTSIDE:

**GARAGE** 

**VISITORS' PARKING** 