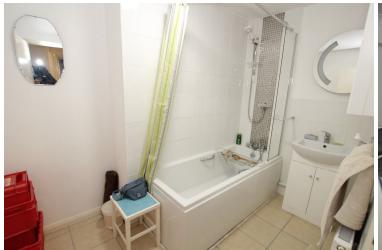

14'0" (4.27m) x 10'9" (3.28m) plus built-in wardrobe cupboard (approx 3.`2" deep)

BEDROOM 2

12'0" (3.66m) x 9'9" (2.97m) including wardrobes

**BATHROOM** 

**SEPARATE WC** 

OUTSIDE:

**GARAGE** 

**VISITORS' PARKING** 