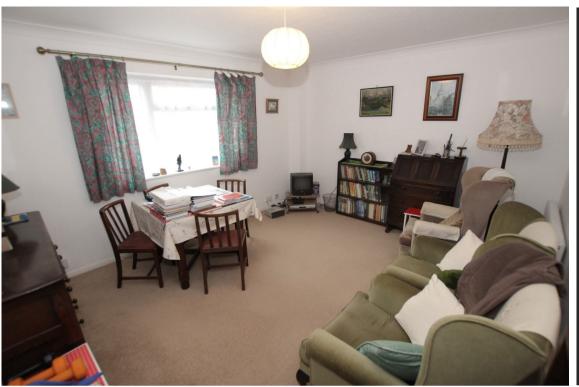

STAIRS AND PASSENGER LIFT

FIRST FLOOR

**DINING HALL** 

LIVING ROOM

14'0" (4.27m) x 12'0" (3.66m)

KITCHEN

14'0" (4.27m) x 7'6" (2.29m)

**BEDROOM 1** 