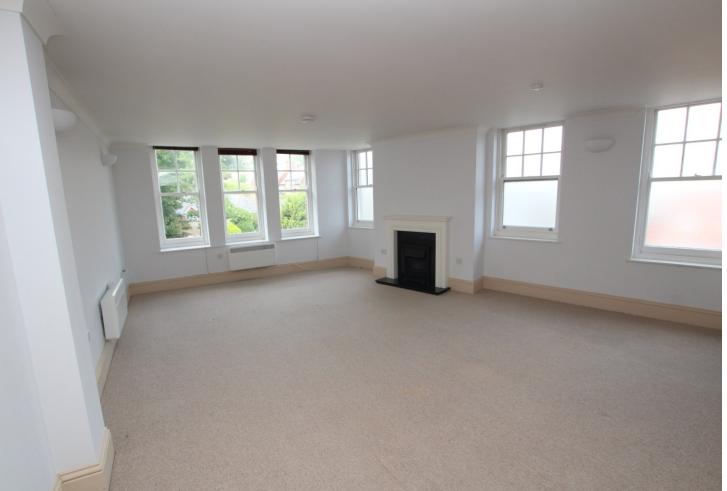

FRONT DOOR

ENTRANCE HALL

LIVING ROOM 20'9" (6.32m) Max x 18'3" (5.56m)

KITCHEN 15'11" (4.85m) Max x 7'4" (2.24m) integrated fridge/freezer, oven, hob, extractor and dishwasher

BEDROOM 13'4" (4.06m) Plus Recess x 11'6" (3.51m)