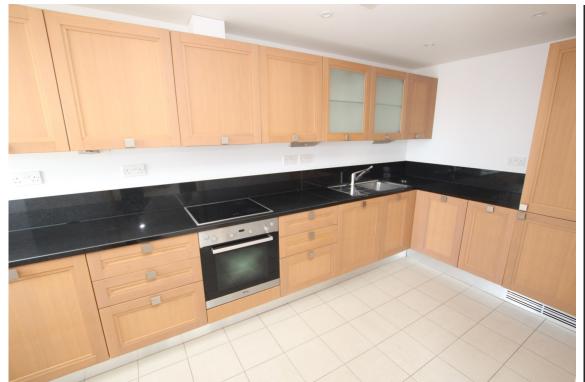

FRONT DOOR

ENTRANCE HALL

LIVING ROOM 20'9" (6.32m) Max x 18'3" (5.56m)

KITCHEN 15'11" (4.85m) Max x 7'4" (2.24m) integrated fridge/freezer, oven, hob, extractor and dishwasher

BEDROOM 13'4" (4.06m) Plus Recess x 11'6" (3.51m)