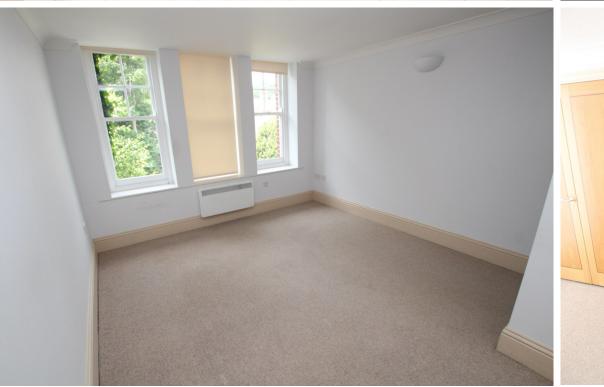

FRONT DOOR

ENTRANCE HALL

LIVING ROOM 20'9" (6.32m) Max x 18'3" (5.56m)

KITCHEN 15'11" (4.85m) Max x 7'4" (2.24m) integrated fridge/freezer, oven, hob, extractor and dishwasher

BEDROOM 13'4" (4.06m) Plus Recess x 11'6" (3.51m)