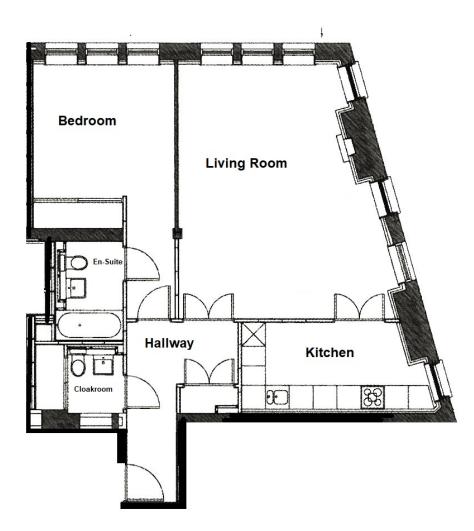

**11 Downs Court, Meads Street, Eastbourne, BN20 7FD**Price £195,000 | Leasehold

TOWN CENTRE OFFICE 01323 416716

MEADS STREET OFFICE 01323 737962

A delightful one bedroom, second floor apartment with a 20'9 x 18'3 living room and a fitted kitchen. The property is enviably located in the heart of Meads Village with all amenities on the doorstep. The generous accommodation comprises an entrance hall, a living room, a fitted kitchen (including an integrated oven, hob, extractor unit, a dishwasher and a fridge/freezer), a double bedroom with an ensuite bathroom, a separate cloakroom and utility cupboard. The apartment is on the second floor and accessed via stairs or a passenger lift and has designated off road parking. The property is situated in the heart of Meads Village, a short distance from the sea and local amenities, Eastbourne town centre is less than one and a half miles away with its comprehensive shopping facilities and the mainline railway station. The property is to be sold with a new 125 year lease and is available with no onward chain.

FRONT DOOR

ENTRANCE HALL

LIVING ROOM 20'9" (6.32m) Max x 18'3" (5.56m)

KITCHEN 15'11" (4.85m) Max x 7'4" (2.24m) integrated fridge/freezer, oven, hob, extractor and dishwasher

BEDROOM 13'4" (4.06m) Plus Recess x 11'6" (3.51m)

**EN SUITE BATHROOM CLOAKROOM** with door to: UTILITY CUPBOARD **OUTSIDE:** ALLOCATED PARKING SPACE LEASE: 125 years **MAINTENANCE:** TBC **GROUND RENT:** TBC SUB-LETTING: Allowed PETS: Allowed COUNCIL TAX: Band `C` EPC: `C` (All details concerning the Lease &