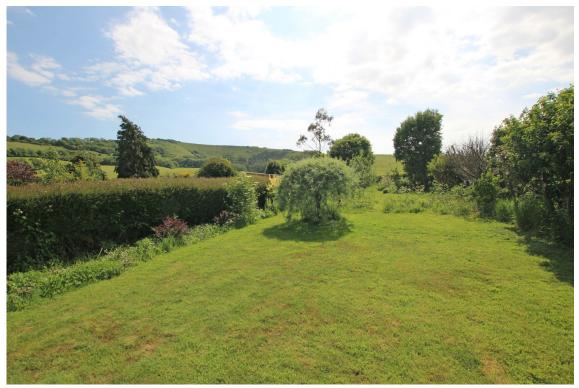

**15 The Paragon, Wannock Lane, Eastbourne, BN20 9SH** Price £525,000 | Freehold

TOWN CENTRE OFFICE 01323 416716

MEADS STREET OFFICE 01323 737962

Situated in the highly sought-after location of The Paragon in Wannock, this three bedroom detached property offers a rare opportunity to acquire a versatile home with breathtaking views of the South Downs and direct access to countryside walks. Accommodation comprises entrance hall, sitting room and separate dining room which both overlook the rear garden and the South Downs beyond, kitchen/breakfast room and one ground floor bedroom along with a ground floor shower room/wc. To the first floor there are a further two bedrooms plus an additional shower room/wc. A particular feature is the spacious rear garden principally laid to lawn with a variety of plants, shrubs, trees and with a lovely open outlook straight onto the South Downs. To the front there is the convenience of two driveways and additional benefits include double glazing and gas central heating. The Paragon is located within easy reach of local shops, bus routes, countryside walks and Polegate high street and train station which provides excellent links to London, Gatwick, Brighton and Eastbourne.

FIRST FLOOR LANDING

BEDROOM 1 12'9" (3.89m) x 11'2" (3.4m)

**BEDROOM 3** 8'9" (2.67m) x 6'6" (1.98m)

SHOWER ROOM/WC

OUTSIDE:

FRONT & REAR GARDENS

TWO DRIVEWAYS

COUNCIL TAX: Band "D"