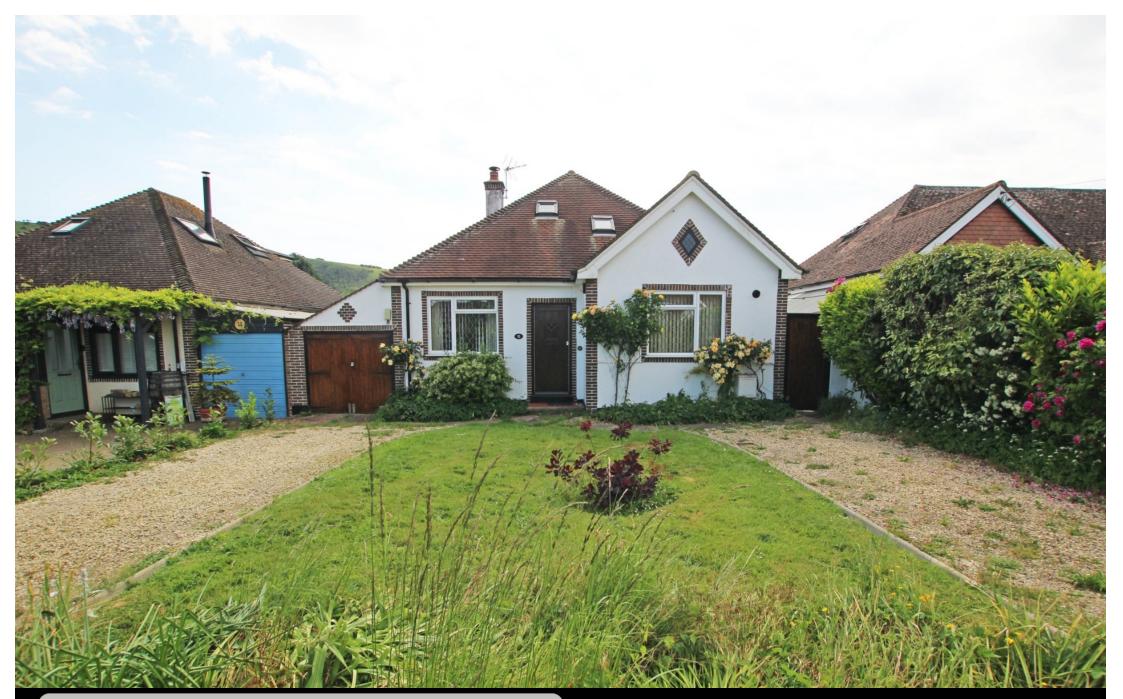

**15 The Paragon, Wannock Lane, Eastbourne, BN20 9SH** Price £525,000 | Freehold

TOWN CENTRE OFFICE 01323 416716

MEADS STREET OFFICE 01323 737962

Situated in the highly sought-after location of The Paragon in Wannock, this three bedroom detached property offers a rare opportunity to acquire a versatile home with breathtaking views of the South Downs and direct access to countryside walks. Accommodation comprises entrance hall, sitting room and separate dining room which both overlook the rear garden and the South Downs beyond, kitchen/breakfast room and one ground floor bedroom along with a ground floor shower room/wc. To the first floor there are a further two bedrooms plus an additional shower room/wc. A particular feature is the spacious rear garden principally laid to lawn with a variety of plants, shrubs, trees and with a lovely open outlook straight onto the South Downs. To the front there is the convenience of two driveways and additional benefits include double glazing and gas central heating. The Paragon is located within easy reach of local shops, bus routes, countryside walks and Polegate high street and train station which provides excellent links to London, Gatwick, Brighton and Eastbourne.

## At a Glance:

- Three bedroom detached property
- Popular Wannock location
- Backing directly onto the South Downs
- Sitting room
- Dining room
- Kitchen/breakfast room
- Ground floor and first floor shower rooms
- Close to shops, countryside walks, Polegate high street and train station
- Stunning downland views
- Large rear garden plus two driveways to the front