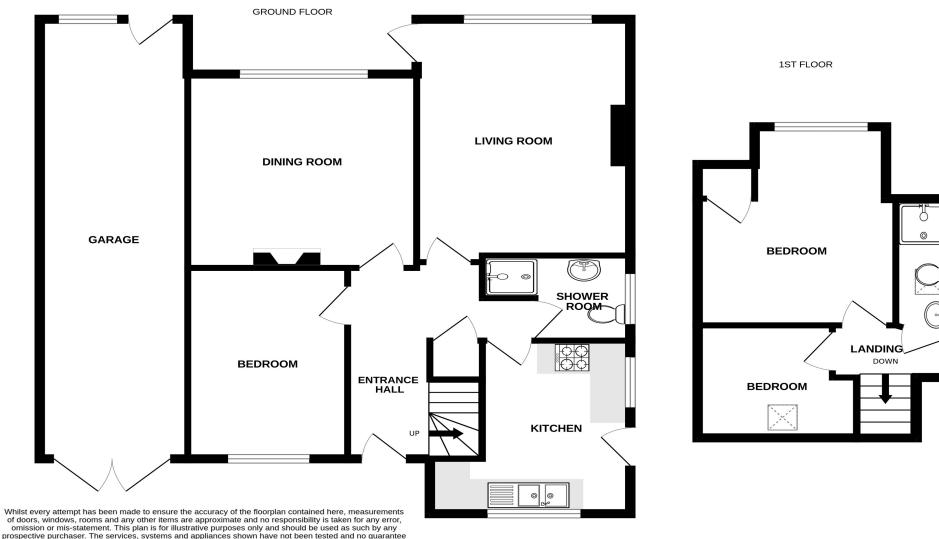

## Accommodation:

## **ENTRANCE HALL**

**SITTING ROOM** 16'1" (4.9m) x 12'1" (3.68m)

**KITCHEN** 11'4" (3.45m) x 8'10" (2.69m)

**DINING ROOM** 12'9" (3.89m) x 12'6" (3.81m)

BEDROOM 2 12'5" (3.78m) x 8'9" (2.67m)

SHOWER ROOM/WC

FIRST FLOOR LANDING

BEDROOM 1 12'9" (3.89m) x 11'2" (3.4m)

**BEDROOM 3** 8'9" (2.67m) x 6'6" (1.98m)

SHOWER ROOM/WC

OUTSIDE:

FRONT & REAR GARDENS

TWO DRIVEWAYS

COUNCIL TAX: Band "D"