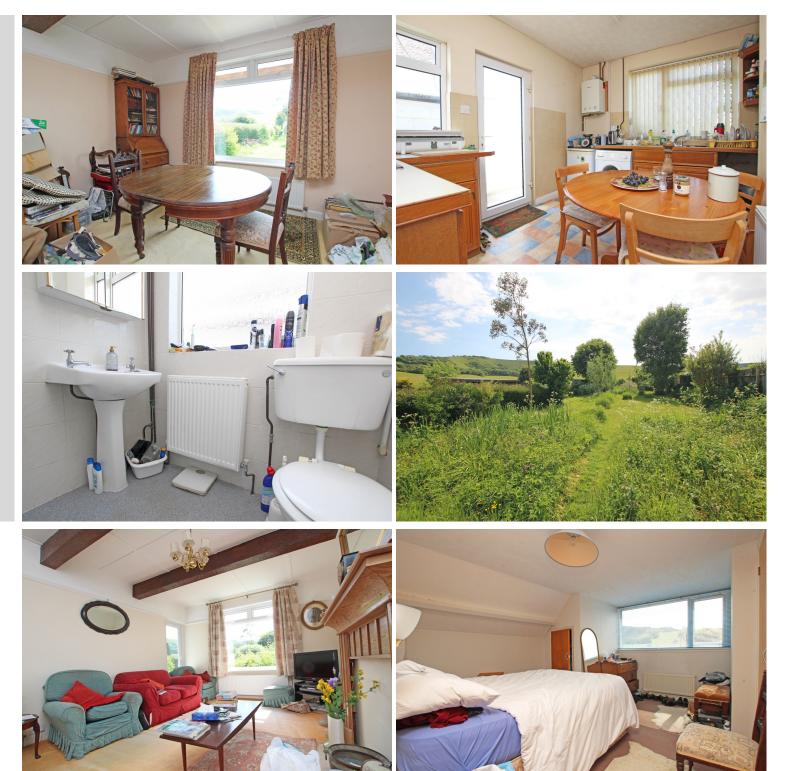

**15 The Paragon, Wannock Lane, Eastbourne, BN20 9SH** Price £525,000 | Freehold

TOWN CENTRE OFFICE 01323 416716

MEADS STREET OFFICE 01323 737962

Situated in the highly sought-after location of The Paragon in Wannock, this three bedroom detached property offers a rare opportunity to acquire a versatile home with breathtaking views of the South Downs and direct access to countryside walks. Accommodation comprises entrance hall, sitting room and separate dining room which both overlook the rear garden and the South Downs beyond, kitchen/breakfast room and one ground floor bedroom along with a ground floor shower room/wc. To the first floor there are a further two bedrooms plus an additional shower room/wc. A particular feature is the spacious rear garden principally laid to lawn with a variety of plants, shrubs, trees and with a lovely open outlook straight onto the South Downs. To the front there is the convenience of two driveways and additional benefits include double glazing and gas central heating. The Paragon is located within easy reach of local shops, bus routes, countryside walks and Polegate high street and train station which provides excellent links to London, Gatwick, Brighton and Eastbourne.

## **ENTRANCE HALL**

**SITTING ROOM** 16'1" (4.9m) x 12'1" (3.68m)

**KITCHEN** 11'4" (3.45m) x 8'10" (2.69m)

**DINING ROOM** 12'9" (3.89m) x 12'6" (3.81m)

BEDROOM 2 12'5" (3.78m) x 8'9" (2.67m)

SHOWER ROOM/WC

FIRST FLOOR LANDING

BEDROOM 1 12'9" (3.89m) x 11'2" (3.4m)

**BEDROOM 3** 8'9" (2.67m) x 6'6" (1.98m)

SHOWER ROOM/WC

OUTSIDE:

FRONT & REAR GARDENS

TWO DRIVEWAYS

COUNCIL TAX: Band "D"