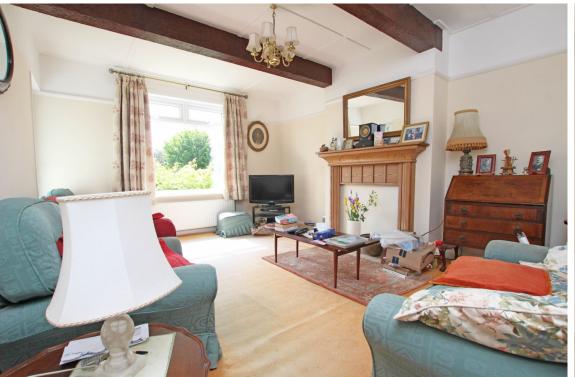

**15 The Paragon, Wannock Lane, Eastbourne, BN20 9SH** Price £525,000 | Freehold

TOWN CENTRE OFFICE 01323 416716

MEADS STREET OFFICE 01323 737962

Situated in the highly sought-after location of The Paragon in Wannock, this three bedroom detached property offers a rare opportunity to acquire a versatile home with breathtaking views of the South Downs and direct access to countryside walks. Accommodation comprises entrance hall, sitting room and separate dining room which both overlook the rear garden and the South Downs beyond, kitchen/breakfast room and one ground floor bedroom along with a ground floor shower room/wc. To the first floor there are a further two bedrooms plus an additional shower room/wc. A particular feature is the spacious rear garden principally laid to lawn with a variety of plants, shrubs, trees and with a lovely open outlook straight onto the South Downs. To the front there is the convenience of two driveways and additional benefits include double glazing and gas central heating. The Paragon is located within easy reach of local shops, bus routes, countryside walks and Polegate high street and train station which provides excellent links to London, Gatwick, Brighton and Eastbourne.

## At a Glance:

- Three bedroom detached property
- Popular Wannock location
- Backing directly onto the South Downs
- Sitting room
- Dining room
- Kitchen/breakfast room
- Ground floor and first floor shower rooms
- Close to shops, countryside walks, Polegate high street and train station
- Stunning downland views
- Large rear garden plus two driveways to the front

## **ENTRANCE HALL**

**SITTING ROOM** 16'1" (4.9m) x 12'1" (3.68m)

**KITCHEN** 11'4" (3.45m) x 8'10" (2.69m)

**DINING ROOM** 12'9" (3.89m) x 12'6" (3.81m)

BEDROOM 2 12'5" (3.78m) x 8'9" (2.67m)

SHOWER ROOM/WC