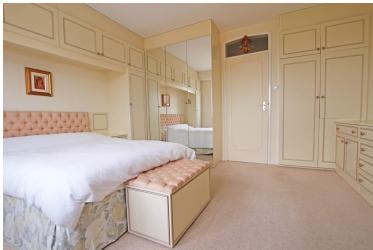

## Accommodation:

COMMUNAL ENTRANCE HALL

STAIRS & LIFT TO ALL FLOORS

PRIVATE ENTRANCE HALL

SITTING ROOM

16'1" (4.9m) x 11'9" (3.58m)

**BALCONY** 

KITCHEN/DINING ROOM

14'11" (4.55m) x 11'8" (3.56m)

**BEDROOM** 

13'11" (4.24m) x 12'8" (3.86m)

**EN-SUITE SHOWER ROOM** 

**BATHROOM** 

**OUTSIDE:** 

ALLOCATED PARKING SPACE

COMMUNAL GARDENS