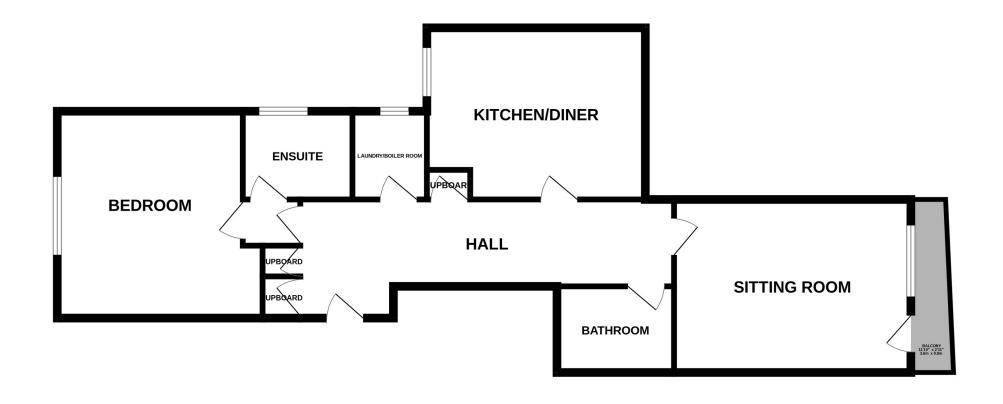

## Accommodation:

COMMUNAL ENTRANCE HALL

STAIRS & LIFT TO ALL FLOORS

PRIVATE ENTRANCE HALL

SITTING ROOM

16'1" (4.9m) x 11'9" (3.58m)

**BALCONY** 

KITCHEN/DINING ROOM

14'11" (4.55m) x 11'8" (3.56m)

**BEDROOM** 

13'11" (4.24m) x 12'8" (3.86m)

**EN-SUITE SHOWER ROOM** 

**BATHROOM** 

**OUTSIDE:** 

ALLOCATED PARKING SPACE

COMMUNAL GARDENS

## **GROUND FLOOR**

Whilst every attempt has been made to ensure the accuracy of the floorplan contained here, measurements of doors, windows, rooms and any other items are approximate and no responsibility is taken for any error, omission or mis-statement. This plan is for illustrative purposes only and should be used as such by any