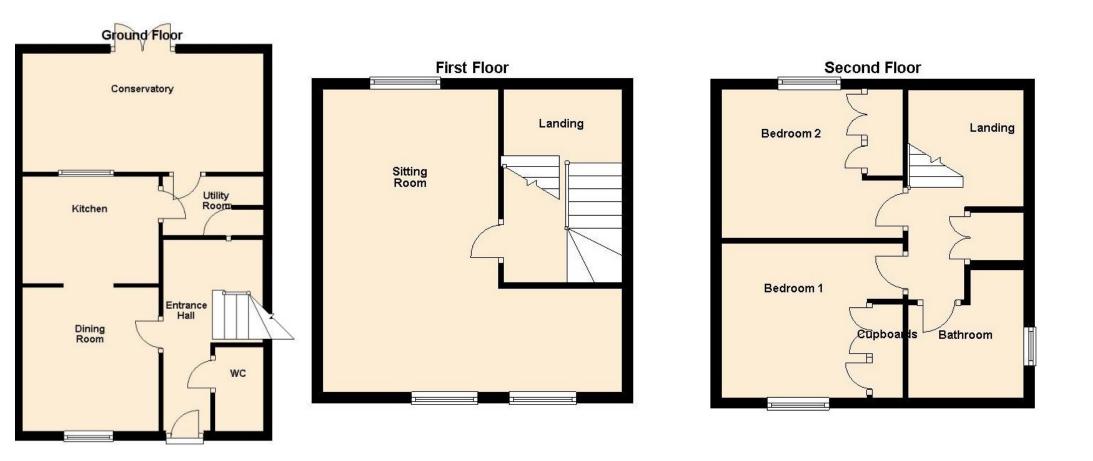

**CONSERVATORY** 15'5" (4.7m) x 9'7" (2.92m)

Accommodation:

**ENTRANCE HALL** 

**CLOAKROOM** 

**DINING ROOM** 

## FIRST FLOOR LANDING

L-SHAPE LIVING ROOM 19'6" (5.94m) x 16'9" (5.11m) Max

## SECOND FLOOR LANDING

**BEDROOM 1** 10'5" (3.18m) x 9'10" (3m)

**BEDROOM 2** 10'5" (3.18m) x 10'9" (3.28m)

BATHROOM/WC

OUTSIDE:

GARDENS FRONT AND REAR

PARKING FOR TWO VEHICLES

**COUNCIL TAX:** Band `D`