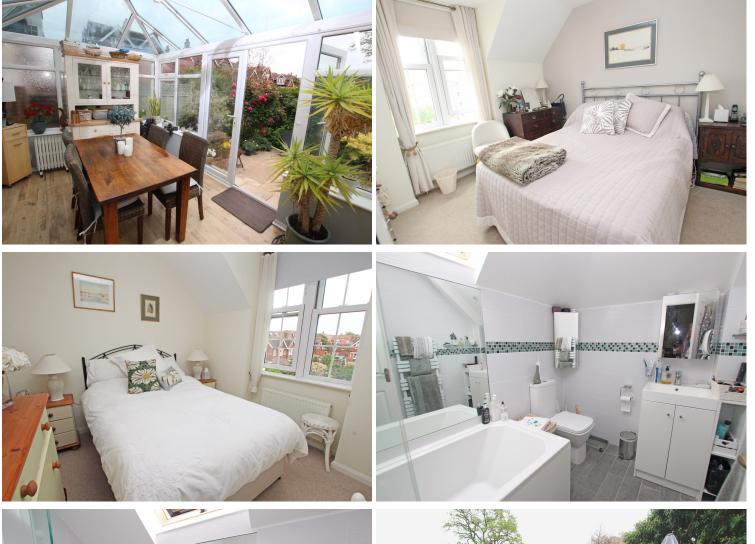

**CONSERVATORY** 15'5" (4.7m) x 9'7" (2.92m)

Accommodation:

**ENTRANCE HALL** 

**CLOAKROOM** 

**DINING ROOM** 

## FIRST FLOOR LANDING

L-SHAPE LIVING ROOM 19'6" (5.94m) x 16'9" (5.11m) Max

## SECOND FLOOR LANDING

**BEDROOM 1** 10'5" (3.18m) x 9'10" (3m)

**BEDROOM 2** 10'5" (3.18m) x 10'9" (3.28m)

BATHROOM/WC

OUTSIDE:

GARDENS FRONT AND REAR

PARKING FOR TWO VEHICLES

**COUNCIL TAX:** Band `D`