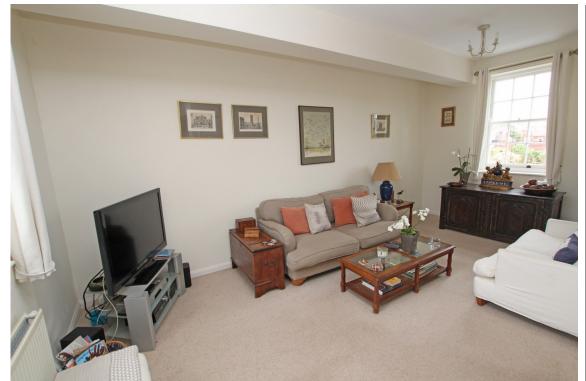

the second floor. The ground floor comprises a cloakroom/wc, dining room, generous conservatory, a utility room and a fitted kitchen, with a comprehensive range of wall and base units beneath contoured work surfaces and integrated oven and hob. The sitting room is on the first floor with dual aspect windows and enjoys an abundance of natural light. The two double bedrooms on the second floor are served by a well appointed bathroom. The house is set within most attractive manageable gardens to the front and rear, with a side entrance from the front garden to the back. Other benefits include parking for two cars and gas central heating. Enviably located, Eastbourne town centre and railway station, theatres, restaurants and the seafront are within a half mile level walking distance.











## At a Glance:

- Engineered oak flooring to most of the ground floor
- Refitted bathroom and cloakroom
- Fitted kitchen
- Gas central heating
- Well presented throughout
- Favoured Lower Meads location
- Delightful manageable gardens
- Parking for two cars





**CONSERVATORY** 15'5" (4.7m) x 9'7" (2.92m)

Accommodation:

**ENTRANCE HALL** 

**CLOAKROOM** 

**DINING ROOM** 

## FIRST FLOOR LANDING

L-SHAPE LIVING ROOM 19'6" (5.94m) x 16'9" (5.11m) Max

## SECOND FLOOR LANDING

**BEDROOM 1** 10'5" (3.18m) x 9'10" (3m)

**BEDROOM 2** 10'5" (3.18m) x 10'9" (3.28m)

BATHROOM/WC

OUTSIDE:

GARDENS FRONT AND REAR

PARKING FOR TWO VEHICLES

**COUNCIL TAX:** Band `D`

EPC: `D`



Ref: 1

Whilst every care has been taken in the preparation of these particulars, neither the agents nor the vendor