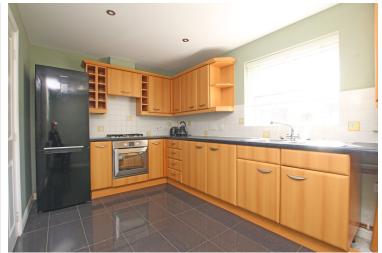

communal entrance hall, private entrance hall with built in storage, large sitting/dining room with French doors leading to the garden, fitted kitchen/breakfast room with area of work surface, matching wall and base units along with some built in appliances, two excellent size bedrooms with the main bedroom having access to the garden along with an en-suite shower room and the main bathroom is located off the hallway. A particular feature is the private garden which has been stylishly remodelled and re landscaped with areas of seating, patio and decorative stone and enjoying magnificent views of the inner harbour. The property is close to a number of shops, cafes and restaurants and comes with an allocated parking space. Additional benefits include double glazing and gas central heating.

















# At a Glance:

- Two bedroom ground floor flat
- Private landscaped garden
- Pleasant harbour views
- Chain Free
- Bathroom plus en-suite shower room
- Allocated parking space
- Close to shops, cafes and restaurants
- Spacious sitting/dining room
- Remainder of a 999 year lease
- Well presented throughout





# Accommodation:

## COMMUNAL ENTRANCE HALL

#### PRIVATE ENTRANCE HALL

#### SITTING ROOM

22'10" (6.96m) x 16'11" (5.16m) doors to private garden overlooking inner harbour

#### KITCHEN/BREAKFAST ROOM

16'1" (4.9m) x 8'5" (2.57m)

#### BEDROOM 1

10'11" (3.33m) x 10'0" (3.05m) doors to garden

### **EN-SUITE SHOWER ROOM**

## BEDROOM 2

10'11" (3.33m) x 9'4" (2.84m)

## **BATHROOM**

#### **OUTSIDE:**

PRIVATE GARDEN

## ALLOCATED PARKING SPACE

#### LEASE:

999 ye