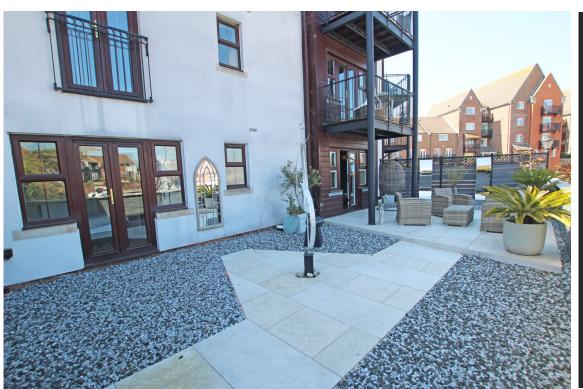

nce hall, private entrance hall with built in storage, large sitting/dining room with French doors leading to the garden, fitted kitchen/breakfast room with area of work surface, matching wall and base units along with some built in appliances, two excellent size bedrooms with the main bedroom having access to the garden along with an en-suite shower room and the main bathroom is located off the hallway. A particular feature is the private garden which has been stylishly remodelled and re landscaped with areas of seating, patio and decorative stone and enjoying magnificent views of the inner harbour. The property is close to a number of shops, cafes and restaurants and comes with an allocated parking space. Additional benefits include double glazing and gas central heating.

















# At a Glance:

- Two bedroom ground floor flat
- Private landscaped garden
- Pleasant harbour views
- Chain Free
- Bathroom plus en-suite shower room
- Allocated parking space
- Close to shops, cafes and restaurants
- Spacious sitting/dining room
- Remainder of a 999 year lease
- Well presented throughout





# Accommodation:

## COMMUNAL ENTRANCE HALL

#### PRIVATE ENTRANCE HALL

#### SITTING ROOM

22'10" (6.96m) x 16'11" (5.16m) doors to private garden overlooking inner harbour

#### KITCHEN/BREAKFAST ROOM

16'1" (4.9m) x 8'5" (2.57m)

#### BEDROOM 1

10'11" (3.33m) x 10'0" (3.05m) doors to garden

### **EN-SUITE SHOWER ROOM**

## BEDROOM 2

10'11" (3.33m) x 9'4" (2.84m)

## **BATHROOM**

#### **OUTSIDE:**

PRIVATE GARDEN

## ALLOCATED PARKING SPACE

#### LEASE:

999 years from 1 Jan