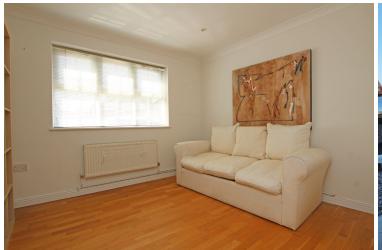

#### SITTING ROOM

22'10" (6.96m) x 16'11" (5.16m) doors to private garden overlooking inner harbour