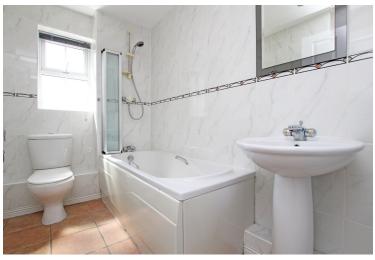

unal entrance hall, private entrance hall with built in storage, large sitting/dining room with French doors leading to the garden, fitted kitchen/breakfast room with area of work surface, matching wall and base units along with some built in appliances, two excellent size bedrooms with the main bedroom having access to the garden along with an en-suite shower room and the main bathroom is located off the hallway. A particular feature is the private garden which has been stylishly remodelled and re landscaped with areas of seating, patio and decorative stone and enjoying magnificent views of the inner harbour. The property is close to a number of shops, cafes and restaurants and comes with an allocated parking space. Additional benefits include double glazing and gas central heating.

















# At a Glance:

- Two bedroom ground floor flat
- Private landscaped garden
- Pleasant harbour views
- Chain Free
- Bathroom plus en-suite shower room
- Allocated parking space
- Close to shops, cafes and restaurants
- Spacious sitting/dining room
- Remainder of a 999 year lease
- Well presented throughout





# Accommodation:

## COMMUNAL ENTRANCE HALL

#### PRIVATE ENTRANCE HALL

#### SITTING ROOM

22'10" (6.96m) x 16'11" (5.16m) doors to private garden overlooking inner harbour

#### KITCHEN/BREAKFAST ROOM

16'1" (4.9m) x 8'5" (2.57m)

#### BEDROOM 1

10'11" (3.33m) x 10'0" (3.05m) doors to garden

### **EN-SUITE SHOWER ROOM**

## BEDROOM 2

10'11" (3.33m) x 9'4" (2.84m)

## **BATHROOM**

#### **OUTSIDE:**

PRIVATE GARDEN

## ALLOCATED PARKING SPACE

#### LEASE:

999 years