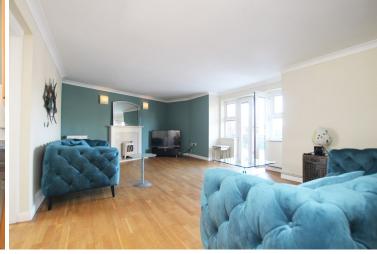

#### SITTING ROOM

22'10" (6.96m) x 16'11" (5.16m) doors to private garden overlooking inner harbour