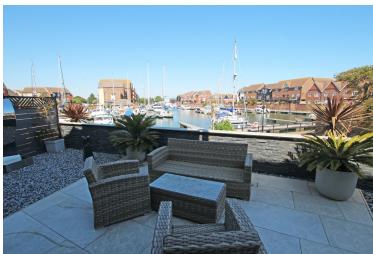

11 Antigua Close, Eastbourne, BN23 5SZ

Price £280,000 | Leasehold

TOWN CENTRE OFFICE 01323 416716

MEADS STREET OFFICE 01323 737962

A nicely presented two double bedroom ground floor flat on the popular Sovereign Harbour South boasting private garden and pleasant inner harbour views. This delightful property is offered to the market chain free and benefits from an allocated parking space and remainder of a 999 year lease. Bright and spacious accommodation comprises communal entrance hall, private entrance hall with built in storage, large sitting/dining room with French doors leading to the garden, fitted kitchen/breakfast room with area of work surface, matching wall and base units along with some built in appliances, two excellent size bedrooms with the main bedroom having access to the garden along with an en-suite shower room and the main bathroom is located off the hallway. A particular feature is the private garden which has been stylishly remodelled and re landscaped with areas of seating, patio and decorative stone and enjoying magnificent views of the inner harbour. The property is close to a number of shops, cafes and restaurants and comes with an allocated parking space. Additional benefits include double glazing and gas central heating.

#### **OUTSIDE:**

PRIVATE GARDEN