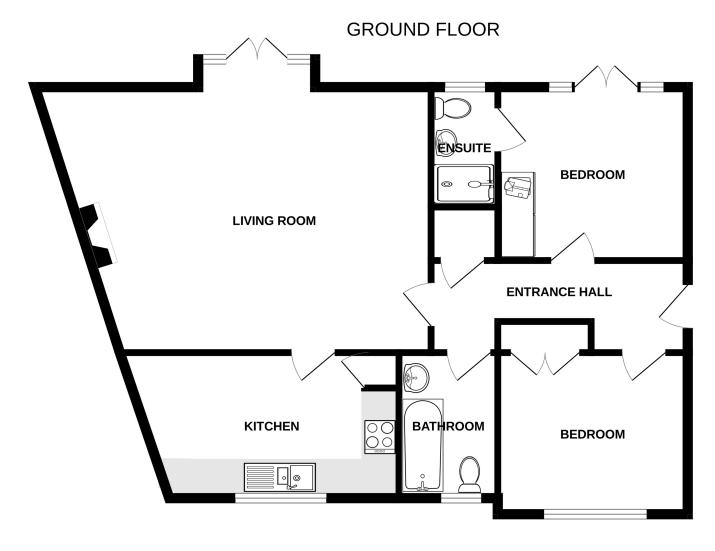

# Accommodation:

## COMMUNAL ENTRANCE HALL

#### PRIVATE ENTRANCE HALL

#### SITTING ROOM

22'10" (6.96m) x 16'11" (5.16m) doors to private garden overlooking inner harbour

#### KITCHEN/BREAKFAST ROOM

16'1" (4.9m) x 8'5" (2.57m)

#### BEDROOM 1

10'11" (3.33m) x 10'0" (3.05m) doors to garden

### **EN-SUITE SHOWER ROOM**

## BEDROOM 2

10'11" (3.33m) x 9'4" (2.84m)

## **BATHROOM**