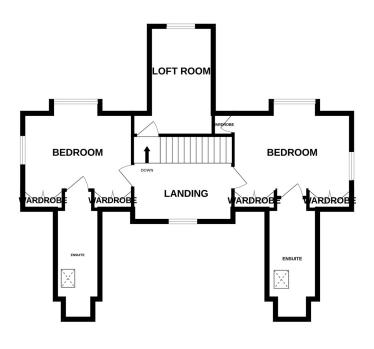

BEDROOM 1

13'7" (4.14m) x 13'7" (4.14m)

EN-SUITE SHOWER ROOM

BEDROOM 2

20'6" (6.25m) x 13'9" (4.19m)

FIRST FLOOR LANDING/STUDY AREA

BEDROOM 3

13'9" (4.19m) x 8'8" (2.64m)

EN-SUITE SHOWER ROOM

BEDROOM 4

12'9" (3.89m) x 8'9" (2.67m)

**EN-SUITE SHOWER ROOM** 

LOFT ROOM

12'9" (3.89m) x 7'8" (2.34m)

OUTSIDE:

FRONT GARDEN

DRIVEWAY

GARAGE

**REAR GARDEN** 

COUNCIL TAX:

Band "G"

EPC:

"D"

**GROUND FLOOR** 1ST FLOOR

Whilst every attempt has been made to ensure the accuracy of the floorplan contained here, measurements of doors, windows, rooms and any other items are approximate and no responsibility is taken for any error, omission or mis-statement. This plan is for illustrative purposes only and should be used as such by any prospective purchaser. The services, systems and appliances shown have not been tested and no quarantee as to their operability or efficiency can be given. Made with Metropix ©2025