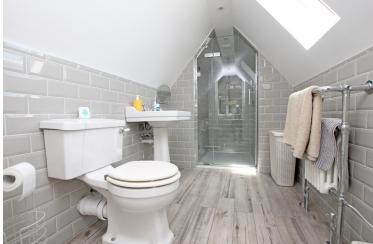

## Accommodation:

ENTRANCE PORCH

RECEPTION HALL

15'2" (4.62m) x 9'9" (2.97m)

WC

SITTING ROOM

19'9" (6.02m) x 13'9" (4.19m)

DINING ROOM

12'9" (3.89m) x 11'9" (3.58m)

GARDEN ROOM

19'4" (5.89m) x 7'8" (2.34m)

KITCHEN/BREAKFAST ROOM

24'7" (7.49m) x 10'1" (3.07m)

UTILITY ROOM

BOOT ROOM

WC