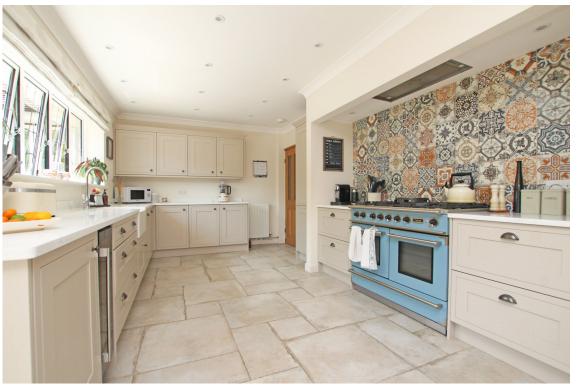

Ratton Lea, 11 Walnut Tree Walk, Eastbourne, BN20 9BP

Price £995,000 | Freehold

TOWN CENTRE OFFICE 01323 416716

MEADS STREET OFFICE 01323 737962

A beautifully presented and recently renovated four bedroom detached property offering elegant living in one of Eastbourne's most desirable locations, just moments from the stunning South Downs. This delightful property is tucked away within the exclusive and private Old Ratton Estate and has undergone extensive improvements in recent years. Accommodation comprises an entrance porch leading to a spacious and welcoming reception hall. The generous sitting room features an inviting open fireplace, while the separate dining room and charming garden room offer ideal spaces for entertaining or relaxing with views over the garden. At the heart of the home is a modern kitchen/breakfast room, thoughtfully designed with both function and style in mind. A utility room and separate boot room add further practicality to the layout. There are two bedrooms upstairs and two on the ground floor, making this home adaptable for families or those seeking single level living. Three of the four bedrooms benefit from luxurious en-suite shower rooms, and two additional downstairs we's provide added convenience. Outside, the property enjoys beautifully maintained gardens to both the front and rear, offering privacy and space to enjoy the outdoors. A private driveway provides ample parking and leads to an integral garage. The property has been re wired, re plumbed and had new aluminium windows throughout in addition to new carpets and attractive restored wooden parquet flooring on the ground floor. Early viewing is highly recommended to appreciate the many merits of this fine property.

- Magnificent four bedroom detached home
- Exclusive Old Ratton estate
- Beautifully presented throughout
- Stunning well stocked gardens
- Sitting room with open fire
- Three luxurious shower rooms
- Gorgeous kitchen/breakfast room with utility room
- Driveway and garage
- Re wired, re plumbed, new carpets and new aluminium windows
- Beautiful garden room