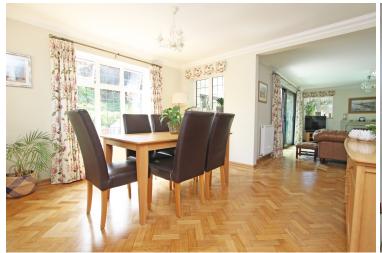

12'9" (3.89m) x 11'9" (3.58m)

GARDEN ROOM

19'4" (5.89m) x 7'8" (2.34m)

KITCHEN/BREAKFAST ROOM

24'7" (7.49m) x 10'1" (3.07m)

UTILITY ROOM

BOOT ROOM

WC