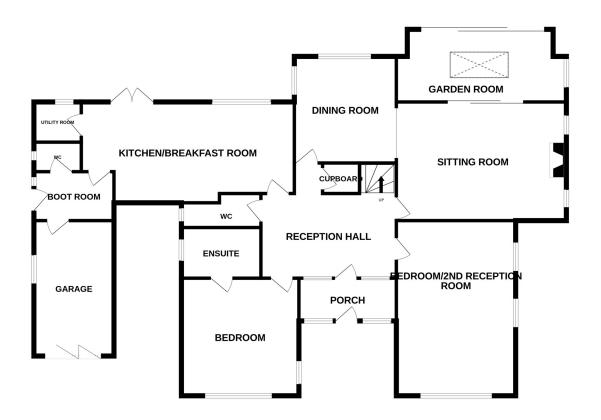

## Accommodation:

ENTRANCE PORCH

RECEPTION HALL

15'2" (4.62m) x 9'9" (2.97m)

WC

SITTING ROOM

19'9" (6.02m) x 13'9" (4.19m)

DINING ROOM

12'9" (3.89m) x 11'9" (3.58m)

GARDEN ROOM

19'4" (5.89m) x 7'8" (2.34m)

KITCHEN/BREAKFAST ROOM

24'7" (7.49m) x 10'1" (3.07m)

UTILITY ROOM

BOOT ROOM

WC

BEDROOM 1

13'7" (4.14m) x 13'7" (4.14m)

EN-SUITE SHOWER ROOM

BEDROOM 2

20'6" (6.25m) x 13'9" (4.19m)

FIRST FLOOR LANDING/STUDY AREA

BEDROOM 3

13'9" (4.19m) x 8'8" (2.64m)

EN-SUITE SHOWER ROOM

BEDROOM 4

12'9" (3.89m) x 8'9" (2.67m)

**EN-SUITE SHOWER ROOM** 

LOFT ROOM

12'9" (3.89m) x 7'8" (2.34m)

OUTSIDE:

FRONT GARDEN

DRIVEWAY

GARAGE

**REAR GARDEN** 

COUNCIL TAX:

Band "G"

EPC:

"D"

**GROUND FLOOR** 1ST FLOOR

Whilst every attempt has been made to ensure the accuracy of the floorplan contained here, measurements of doors, windows, rooms and any other items are approximate and no responsibility is taken for any error, omission or mis-statement. This plan is for illustrative purposes only and should be used as such by any prospective purchaser. The services, systems and appliances shown have not been tested and no quarantee as to their operability or efficiency can be given. Made with Metropix ©2025