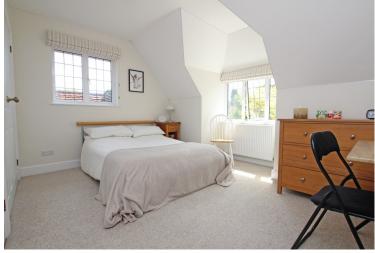

BEDROOM 1

13'7" (4.14m) x 13'7" (4.14m)

EN-SUITE SHOWER ROOM

BEDROOM 2

20'6" (6.25m) x 13'9" (4.19m)

FIRST FLOOR LANDING/STUDY AREA

BEDROOM 3

13'9" (4.19m) x 8'8" (2.64m)

EN-SUITE SHOWER ROOM

BEDROOM 4

12'9" (3.89m) x 8'9" (2.67m)

**EN-SUITE SHOWER ROOM** 

LOFT ROOM

12'9" (3.89m) x 7'8" (2.34m)

OUTSIDE:

FRONT GARDEN