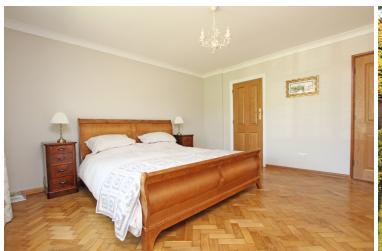

BEDROOM 1

13'7" (4.14m) x 13'7" (4.14m)

EN-SUITE SHOWER ROOM

BEDROOM 2

20'6" (6.25m) x 13'9" (4.19m)

FIRST FLOOR LANDING/STUDY AREA

BEDROOM 3

13'9" (4.19m) x 8'8" (2.64m)

EN-SUITE SHOWER ROOM

BEDROOM 4

12'9" (3.89m) x 8'9" (2.67m)

**EN-SUITE SHOWER ROOM** 

LOFT ROOM

12'9" (3.89m) x 7'8" (2.34m)

OUTSIDE:

FRONT GARDEN