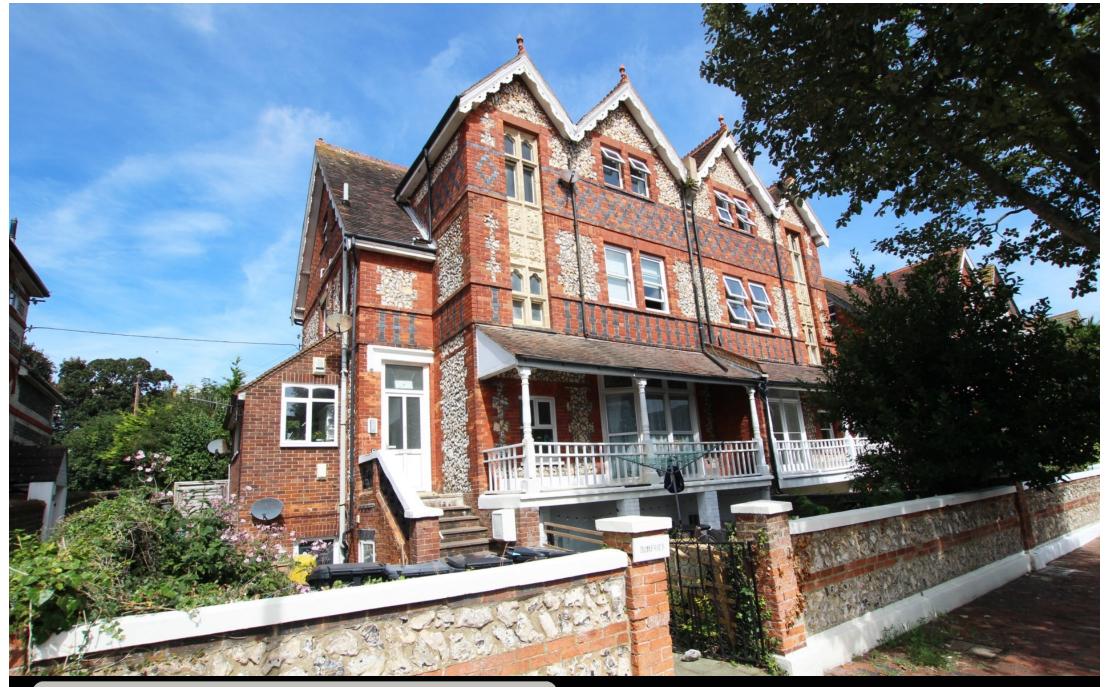

Flat 1, 71 Enys Road, Eastbourne, BN21 2DX

Price £320,000 | Leasehold

TOWN CENTRE OFFICE 01323 416716

MEADS STREET OFFICE 01323 737962

A spacious two double bedroom flat with private rear garden and garage located in the Upperton area of Eastbourne close to the town centre, seafront and train station. This delightful property is located in a handsome period building and retains many original features such as decorative coving, ceiling roses, attractive skirtings and bay windows. Accommodation comprises communal entrance hall, private entrance hall, sitting/dining room overlooking the rear garden, kitchen with triple aspect, range of work surfaces with drawers and cupboards under and matching wall units above, two double bedrooms and shower room/wc. A particular feature is the private and secluded rear garden which is principally laid to lawn with area of patio, pergola and a variety of plants, shrubs and trees, together with a veranda to the front. There is a single garage located to the rear which has power and light. Additional benefits include double glazing, gas central heating and the property is offered to the market CHAIN FREE.