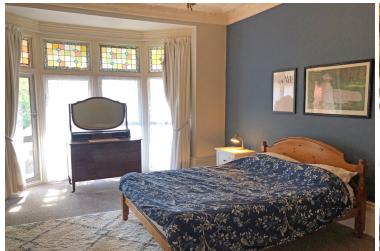

## Accommodation:

COMMUNAL ENTRANCE HALL

PRIVATE ENTRANCE HALL

SITTING/DINING ROOM

19'8" (5.99m) Into Bay x 13'4" (4.06m)

**KITCHEN** 

14'2" (4.32m) x 5'7" (1.7m)

BEDROOM 1

16'5" (5m) x 13'6" (4.11m)

BEDROOM 2

12'1" (3.68m) x 9'3" (2.82m)

SHOWER ROOM

**OUTSIDE:** 

PRIVATE REAR GARDEN

**GARAGE** 

Located to the rear