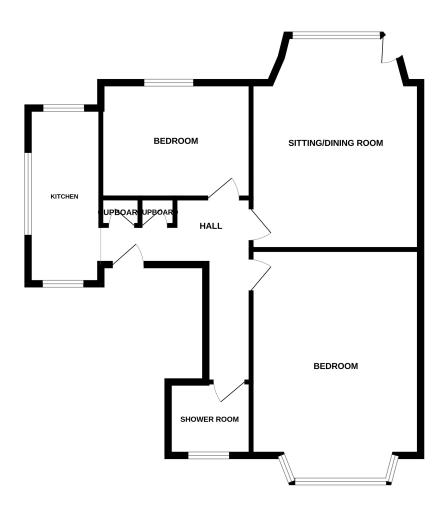

## Accommodation:

COMMUNAL ENTRANCE HALL

PRIVATE ENTRANCE HALL

SITTING/DINING ROOM

19'8" (5.99m) Into Bay x 13'4" (4.06m)

**KITCHEN** 

14'2" (4.32m) x 5'7" (1.7m)

BEDROOM 1

16'5" (5m) x 13'6" (4.11m)

BEDROOM 2

12'1" (3.68m) x 9'3" (2.82m)

SHOWER ROOM

**OUTSIDE:** 

PRIVATE REAR GARDEN

**GARAGE** 

Located to the rear