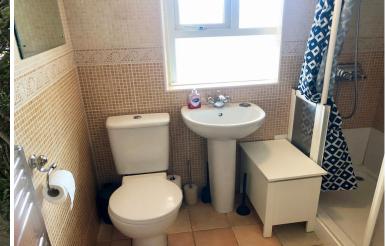

## Accommodation:

COMMUNAL ENTRANCE HALL

PRIVATE ENTRANCE HALL

SITTING/DINING ROOM

19'8" (5.99m) Into Bay x 13'4" (4.06m)

**KITCHEN** 

14'2" (4.32m) x 5'7" (1.7m)

BEDROOM 1

16'5" (5m) x 13'6" (4.11m)

BEDROOM 2

12'1" (3.68m) x 9'3" (2.82m)

SHOWER ROOM

**OUTSIDE:** 

PRIVATE REAR GARDEN

**GARAGE** 

Located to the rear