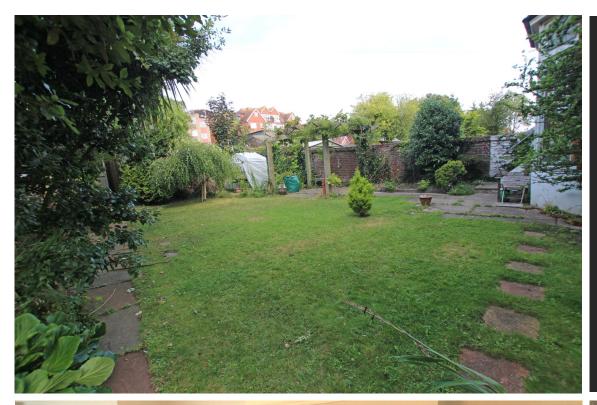

Flat 1, 71 Enys Road, Eastbourne, BN21 2DX

Price £320,000 | Leasehold

TOWN CENTRE OFFICE 01323 416716

MEADS STREET OFFICE 01323 737962

A spacious two double bedroom flat with private rear garden and garage located in the Upperton area of Eastbourne close to the town centre, seafront and train station. This delightful property is located in a handsome period building and retains many original features such as decorative coving, ceiling roses, attractive skirtings and bay windows. Accommodation comprises communal entrance hall, private entrance hall, sitting/dining room overlooking the rear garden, kitchen with triple aspect, range of work surfaces with drawers and cupboards under and matching wall units above, two double bedrooms and shower room/wc. A particular feature is the private and secluded rear garden which is principally laid to lawn with area of patio, pergola and a variety of plants, shrubs and trees, together with a veranda to the front. There is a single garage located to the rear which has power and light. Additional benefits include double glazing, gas central heating and the property is offered to the market CHAIN FREE.

16'5" (5m) x 13'6" (4.11m)

BEDROOM 2

12'1" (3.68m) x 9'3" (2.82m)

SHOWER ROOM

**OUTSIDE:** 

PRIVATE REAR GARDEN

**GARAGE** 

Located to the rear