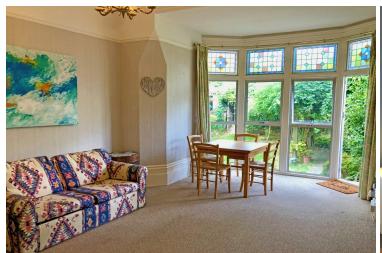

## Accommodation:

COMMUNAL ENTRANCE HALL

PRIVATE ENTRANCE HALL

SITTING/DINING ROOM

19'8" (5.99m) Into Bay x 13'4" (4.06m)

**KITCHEN** 

14'2" (4.32m) x 5'7" (1.7m)

BEDROOM 1