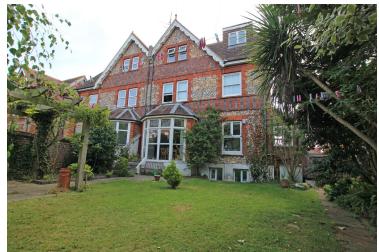

Flat 1, 71 Enys Road, Eastbourne, BN21 2DX

Price £320,000 | Leasehold

TOWN CENTRE OFFICE 01323 416716

MEADS STREET OFFICE 01323 737962

A spacious two double bedroom flat with private rear garden and garage located in the Upperton area of Eastbourne close to the town centre, seafront and train station. This delightful property is located in a handsome period building and retains many original features such as decorative coving, ceiling roses, attractive skirtings and bay windows. Accommodation comprises communal entrance hall, private entrance hall, sitting/dining room overlooking the rear garden, kitchen with triple aspect, range of work surfaces with drawers and cupboards under and matching wall units above, two double bedrooms and shower room/wc. A particular feature is the private and secluded rear garden which is principally laid to lawn with area of patio, pergola and a variety of plants, shrubs and trees, together with a veranda to the front. There is a single garage located to the rear which has power and light. Additional benefits include double glazing, gas central heating and the property is offered to the market CHAIN FREE.

16'5" (5m) x 13'6" (4.11m)

BEDROOM 2

12'1" (3.68m) x 9'3" (2.82m)

SHOWER ROOM

**OUTSIDE:** 

PRIVATE REAR GARDEN

**GARAGE** 

Located to the rear