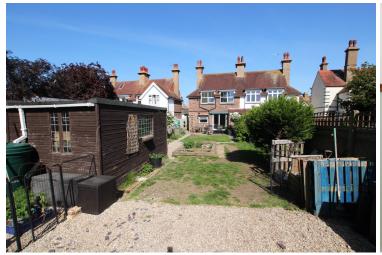

71 Brodrick Road, Eastbourne, BN22 9NS

Price £400,000 | Freehold

TOWN CENTRE OFFICE 01323 416716

MEADS STREET OFFICE 01323 737962

A delightful three bedroom semi-detached house with off road parking and rear garden extending to in excess of 100ft, located within close proximity of Hampden Park high street and train station. This spacious property boasts accommodation comprising large entrance hall, sitting room, dining room, kitchen, ground floor shower room/wc, first floor landing, three good size bedrooms, bathroom and separate wc. To the front there is a driveway providing off road parking for two/three vehicles and a particular feature is the large rear garden being principally laid to lawn with area of patio with a variety of plants, shrubs and trees. The property is conveniently located close to good schools, local shops, amenities and Hampden park train station providing excellent links to London, Brighton and Gatwick. Additional benefits include double glazing and gas central heating.

**BATHROOM** 

WC

**DRIVEWAY** 

Space for two/three vehicles

**REAR GARDEN** 

**EPC** 

D

**COUNCIL TAX** 