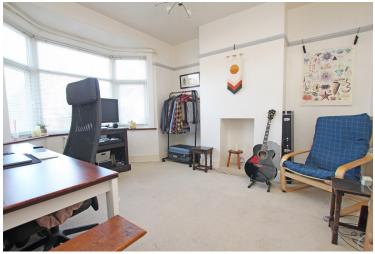

### Accommodation:

**ENTRANCE HALL** 

**SITTING ROOM** 

13'0" (3.96m) x 11'11" (3.63m)

**DINING ROOM** 

12'0" (3.66m) x 10'0" (3.05m)

**KITCHEN** 

9'6" (2.9m) x 8'11" (2.72m)