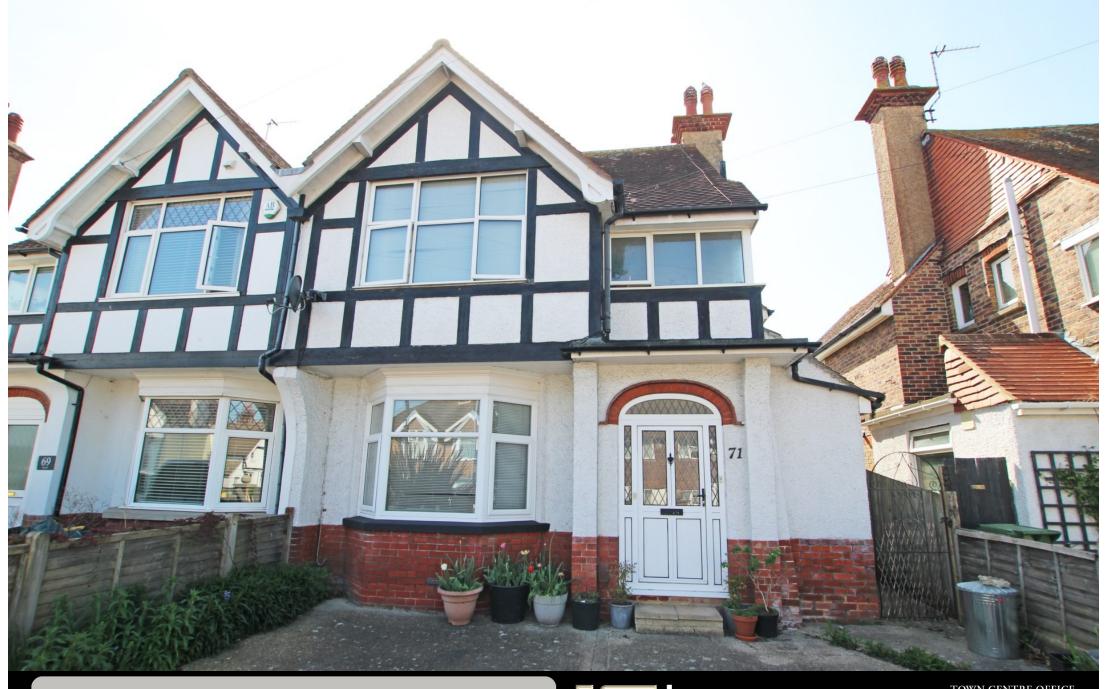

71 Brodrick Road, Eastbourne, BN22 9NS

Price £400,000 | Freehold

TOWN CENTRE OFFICE 01323 416716

MEADS STREET OFFICE 01323 737962

A delightful three bedroom semi-detached house with off road parking and rear garden extending to in excess of 100ft, located within close proximity of Hampden Park high street and train station. This spacious property boasts accommodation comprising large entrance hall, sitting room, dining room, kitchen, ground floor shower room/wc, first floor landing, three good size bedrooms, bathroom and separate wc. To the front there is a driveway providing off road parking for two/three vehicles and a particular feature is the large rear garden being principally laid to lawn with area of patio with a variety of plants, shrubs and trees. The property is conveniently located close to good schools, local shops, amenities and Hampden park train station providing excellent links to London, Brighton and Gatwick. Additional benefits include double glazing and gas central heating.

## At a Glance:

- Spacious three bedroom semidetached house
- Popular Hampden Park location close to high street and train station
- Large rear garden
- Family bathroom
- Ground floor shower room
- Sitting room
- Dining room
- Kitchen
- Driveway for two/three vehicles
- Double glazed and Gas central heating