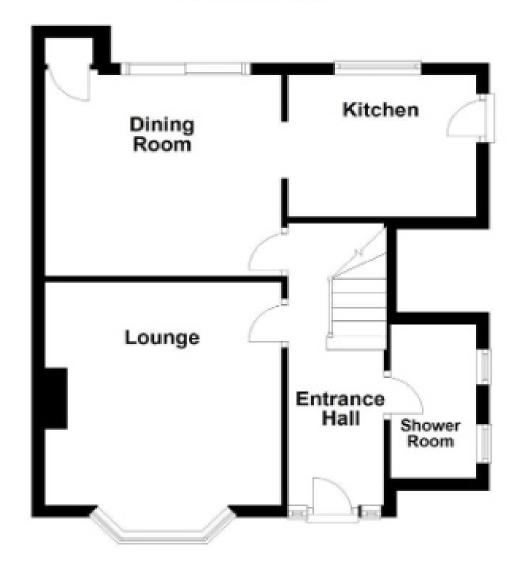

# **Ground Floor**

# First Floor Bedroom 3 Bedroom 2 Landing Bedroom 1 WC Bathroom