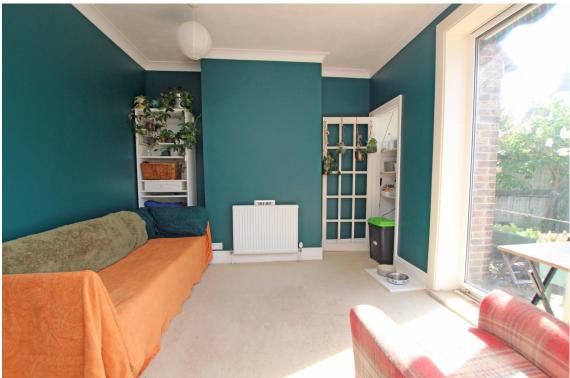

### Accommodation:

**ENTRANCE HALL** 

**SITTING ROOM** 

13'0" (3.96m) x 11'11" (3.63m)

**DINING ROOM** 

12'0" (3.66m) x 10'0" (3.05m)

**KITCHEN** 

9'6" (2.9m) x 8'11" (2.72m)