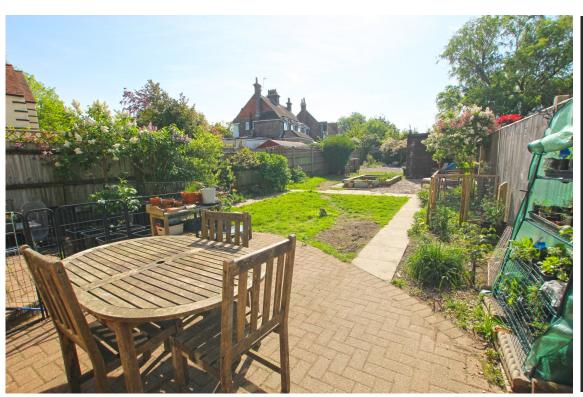

71 Brodrick Road, Eastbourne, BN22 9NS

Price £400,000 | Freehold

TOWN CENTRE OFFICE 01323 416716

MEADS STREET OFFICE 01323 737962

A delightful three bedroom semi-detached house with off road parking and rear garden extending to in excess of 100ft, located within close proximity of Hampden Park high street and train station. This spacious property boasts accommodation comprising large entrance hall, sitting room, dining room, kitchen, ground floor shower room/wc, first floor landing, three good size bedrooms, bathroom and separate wc. To the front there is a driveway providing off road parking for two/three vehicles and a particular feature is the large rear garden being principally laid to lawn with area of patio with a variety of plants, shrubs and trees. The property is conveniently located close to good schools, local shops, amenities and Hampden park train station providing excellent links to London, Brighton and Gatwick. Additional benefits include double glazing and gas central heating.

**BATHROOM** 

WC

**DRIVEWAY** 

Space for two/three vehicles

**REAR GARDEN** 

**EPC** 

D

**COUNCIL TAX** 