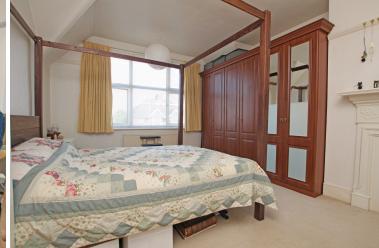

SHOWER ROOM/WC

FIRST FLOOR LANDING

**BEDROOM ONE** 

14'3" (4.34m) x 12'2" (3.71m)

**BEDROOM TWO** 

10'2" (3.1m) x 10'0" (3.05m)

**BEDROOM THREE** 

10'11" (3.33m) x 6'7" (2.01m)