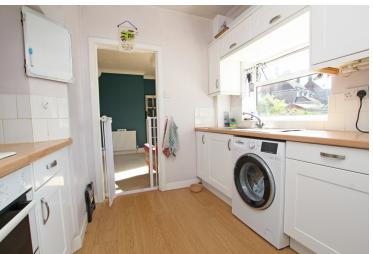

### Accommodation:

**ENTRANCE HALL** 

**SITTING ROOM** 

13'0" (3.96m) x 11'11" (3.63m)

**DINING ROOM** 

12'0" (3.66m) x 10'0" (3.05m)

**KITCHEN** 

9'6" (2.9m) x 8'11" (2.72m)